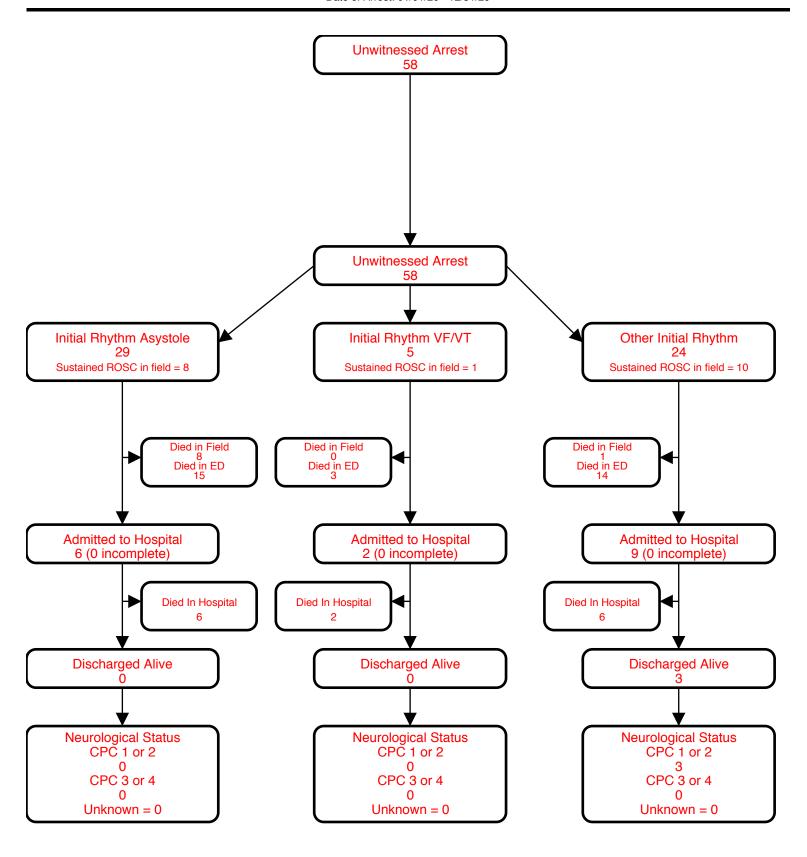

## **Utstein Survival Report**

Lincoln Fire-Rescue

Date of Arrest: 01/01/20 - 12/31/20