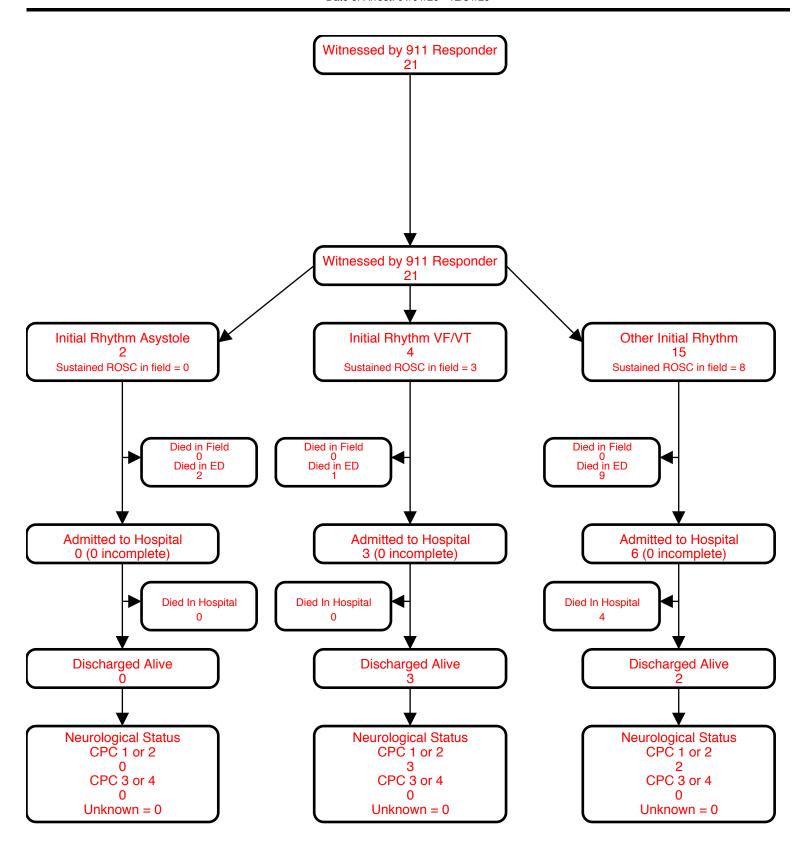

## **Utstein Survival Report**

Lincoln Fire-Rescue

Date of Arrest: 01/01/20 - 12/31/20