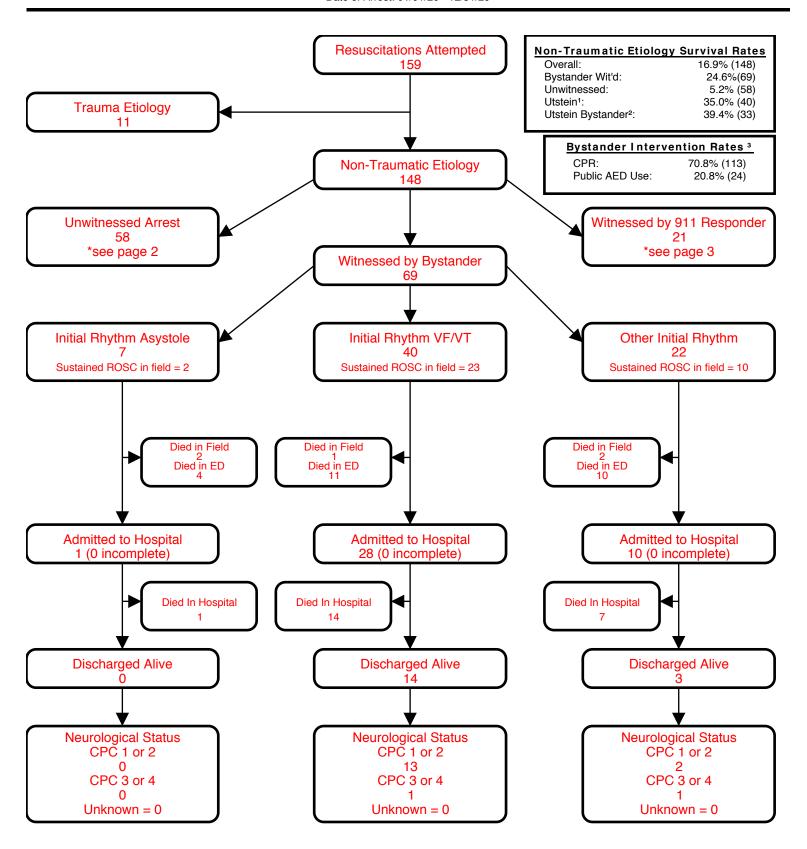

## **Utstein Survival Report**

## Lincoln Fire-Rescue

Date of Arrest: 01/01/20 - 12/31/20

<sup>&</sup>lt;sup>1</sup>Utstein: Witnessed by bystander and found in shockable rhythm.

<sup>&</sup>lt;sup>2</sup>Utstein Bystander: Witnessed by bystander, found in shockable rhythm, and received some bystander intervention (CPR and/or AED application).

<sup>&</sup>lt;sup>3</sup>Bystander CPR rate excludes 911 Responder Witnessed, Nursing Home, and Healthcare Facility arrests. Public AED Use rate excludes 911 Responder Witnessed, Home/Residence, Nursing Home, and Healthcare Facility arrests.

<sup>\*</sup>Only data from the previous calendar year is fully audited. Data from the current calendar year is dynamic.