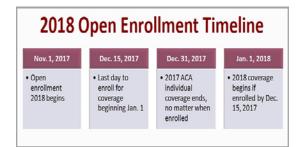

is between:

| Household<br>Size | 100<br>percent | 250<br>percent | 400<br>percent |
|-------------------|----------------|----------------|----------------|
| 1                 | \$12,060       | \$30,015       | \$48,240       |
| 2                 | \$16,240       | \$40,600       | \$64,960       |
| 3                 | \$20,420       | \$51,050       | \$81,680       |
| 4                 | \$24,600       | \$61,500       | \$98,400       |
| 5                 | \$28,780       | \$71,950       | \$115,120      |
| 6                 | \$32,960       | \$82,400       | \$131,840      |
| 7                 | \$37,140       | \$92,850       | \$148,560      |
| 8                 | \$41,320       | \$103,300      | \$165,280      |

Note: For each additional person, add \$4,180

















## By Computer:

- ⇒ Healthcare.gov
- ⇒ <a href="http://enroll-ne.org/local">http://enroll-ne.org/local</a>
  To find local assistance

## By Telephone:

 $\Rightarrow$  (800) 318-2596

English & Spanish speakers available. 150 additional languages available by interpretation.

TTY: (855) 889-4325

⇒ United Way 2-1-1

Dial 2-1-1 anywhere in the state to get connected with an Enrollment Assister near you. Set a free appointment to get help enrolling in the Health Insurance Marketplace For in-person assistance contact the following agencies:

⇒ Community Action of
 Lancaster & Saunders
 Counties:
 210 O Street Soits 100

210 O Street, Suite 100 Lincoln, NE 68508 (402)-471-4515

⇒ Lincoln-Lancaster County Health Department:

3131 O Street Lincoln, NE 68510 (402)-441-8065

⇒ People's H