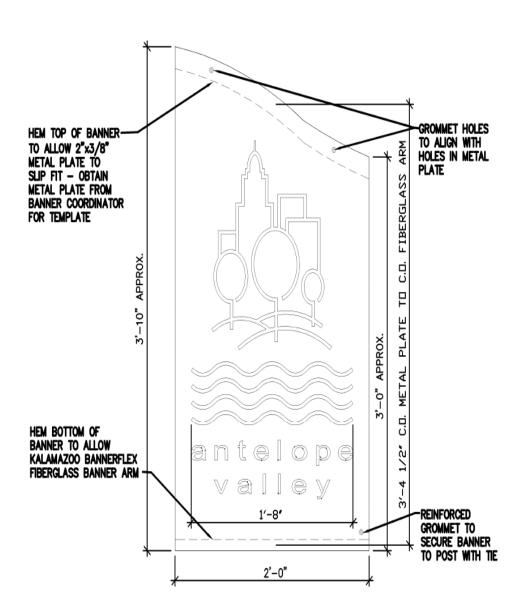

> Street, both sides (75 poles)

#### **Antelope Valley Parkway:**

Zone 1: K Street to Q Street, both sides

Zone 2: Q Street to Military Road, both sides (64 poles) Zone 3: Military Road to Salt Creek, both sides (9 poles)

# Military Road:

Zone 1: West of Antelope Valley Parkway (3 poles)

Zone 2: East of Antelope Valley Parkway (3 poles and 4 on bridge)

#### X Street Bridge and Roadway:

Zone 1: 16<sup>th</sup> Street to Y Street, both sides (6 poles and 4 on bridge)

## Vine Street Bridge and Roadway:

Zone 1: 17<sup>th</sup> Street to east side of Bridge, both sides (7 poles and 4 on bridge)

NOTE: The number of light poles available for banners should be verified with the Banner Coordinator before application is submitted and banners are hung.

Exhibit B Bridge Banner Dimensions



BANNER ELEVATION