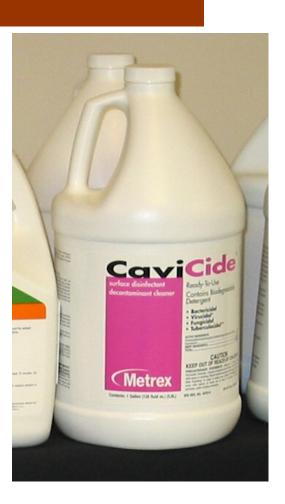

#### **Chlorine**

- Bleach is Sodium Hypochlorite
- Concentration 50 to 100 ppm
- Broad spectrum, economical
- Corrosive

### lodophors

- lodine compounds
- Broad spectrum
- Residual activity
- Discoloration and hard water problems

#### **Phenolics**

- Compounds containing phenol groups e.g. Benzylchlorophenol...
- Broad spectrum
- Residual
- Plastic and film buildup problems

# **Quaternary Ammonia**

- Compounds containing Ammonium Chloride
- Broad Spectrum
- Residual
- Hard water inactivity
- Tuberculocidal