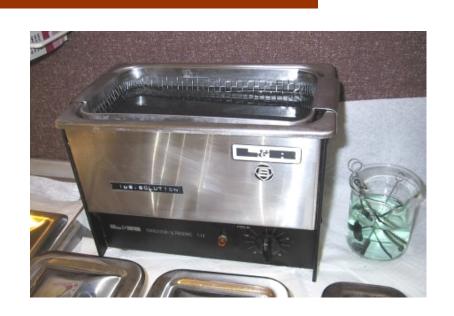

#### **Ultrasonic Overview**

- Sound frequencies
- 20,000 100,000 cycles per second
- Cavitation shockwaves 20,000 lbs./ sq. in.
- High temp near 20,000°F microscopicallly

### **Factors of Ultrasonic Cleaning**

- Ultrasonic power
- Frequency of the bubble or operation
- The cleaning solution.

### **Ultrasonic Effectiveness**

- Baseline Foil test
- Periodic Testing

### **Ultrasonic solutions**

- Surface tensions
- Solubility
- Emulsification
- Rust Inhibition

### **Ultrasonics Procedures**

- Pre-rinse
- Pre-soak tank
- Degassing
- Loading
- Cleaning Time
- Post-rinse
- Storage