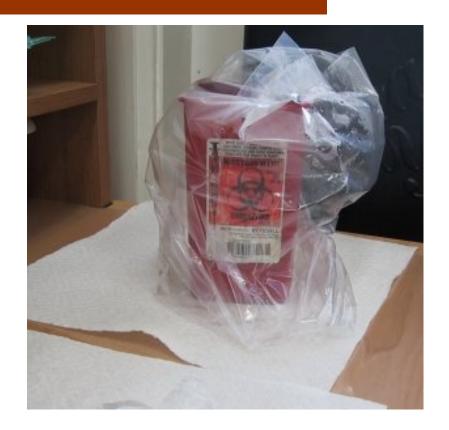

#### **Wastes**

- Licensed refuse hauler
- Infectious waste autoclaved..or..
- Double bagged, licensed IW hauler