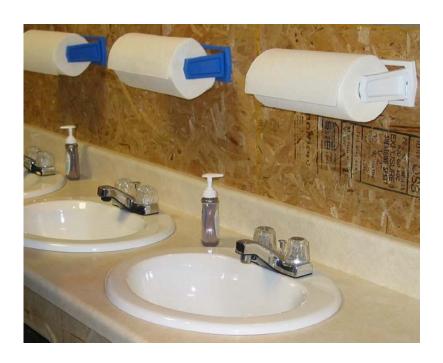

ounds
- Broad spectrum
- Residual activity
- Discoloration and hard water problems

#### **Phenolics**

- Compounds containing phenol groups e.g. Benzylchlorophenol...
- Broad spectrum
- Residual
- Plastic and film buildup problems

# **Quaternary Ammonia**

- Compounds containing Ammonium Chloride
- Broad Spectrum
- Residual
- Hard water inactivity
- Tuberculocidal

#### **Gloves**

- Powder free
- Problems with Latex
- Vinyl and Nitrile
- Change between tasks, inspect



# Skin prep soap

- Green soap
- Hibiclens
- Vionox
- Provon



# **Facility**

- Procedure area surfaces smooth, nonabsorbent, and washable
- Pests, outer openings protected
- Autoclave
- One equipment cleaning sink/ establishment
- Maintained good repair

# **Facility**

One handwash sink per 3 practitioner/ stations



# **Facility**

Procedure lighting...minimum100 ft. candles



# **Facility continued**

- Genitalia, buttock, and female breast work screened from public.
- One waste receptacle/ station
- Restrooms...self closing doors
- Smoking, eating, drinking ... break room that is not used for storage or cleaning of procedure equipment.

#### **Wastes**

- Licensed refuse hauler
- Infectious waste autoclaved..or..
- Double bagged, licensed IW hauler