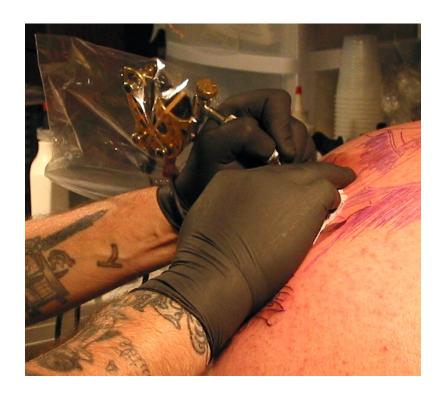

#### **Gloves**

- Powder free
- Problems with Latex
- Vinyl and Nitrile
- Change between tasks, inspect