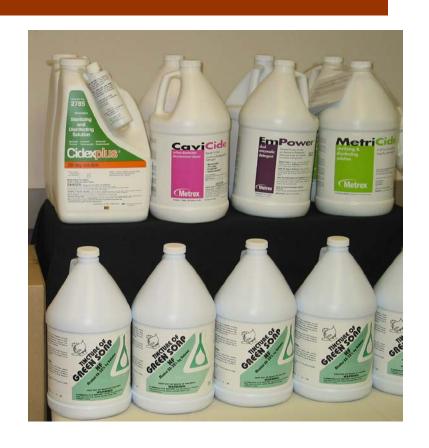

#### **Chlorine**

- Bleach is Sodium Hypochlorite
- Concentration 50 to 100 ppm
- Broad spectrum, economical
- Corrosive

### lodophors

- lodine compounds
- Broad spectrum
- Residual activity
- Discoloration and hard water problems

#### **Phenolics**

- Compounds containing phenol groups e.g. Benzylchlorophenol...
- Broad spectrum
- Residual
- Plastic and film buildup problems

# **Quaternary Ammonia**

- Compounds containing Ammonium Chloride
- Broad Spectrum
- Residual
- Hard water inactivity
- Tuberculocidal

# Skin prep soap

- Green soap
- Hibiclens
- Vionox
- Provon