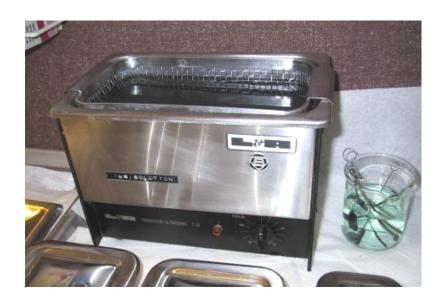

#### **Ultrasonic Overview**

- Sound frequencies
- 20,000 100,000 cycles per second
- Cavitation shockwaves 20,000 lbs./ sq. in.
- High temp near 20,000°F microscopicallly

### **Factors of Ultrasonic Cleaning**

- Ultrasonic power
- Frequency of the bubble or operation
- The cleaning solution.

### **Ultrasonic Effectiveness**

- Baseline Foil test
- Periodic Testing

### **Ultrasonic solutions**

- Surface tensions
- Solubility
- Emulsification
- Rust Inhibition

### **Ultrasonics Procedures**

- Pre-rinse
- Pre-soak tank
- Degassing
- Loading
- Cleaning Time
- Post-rinse
- Storage