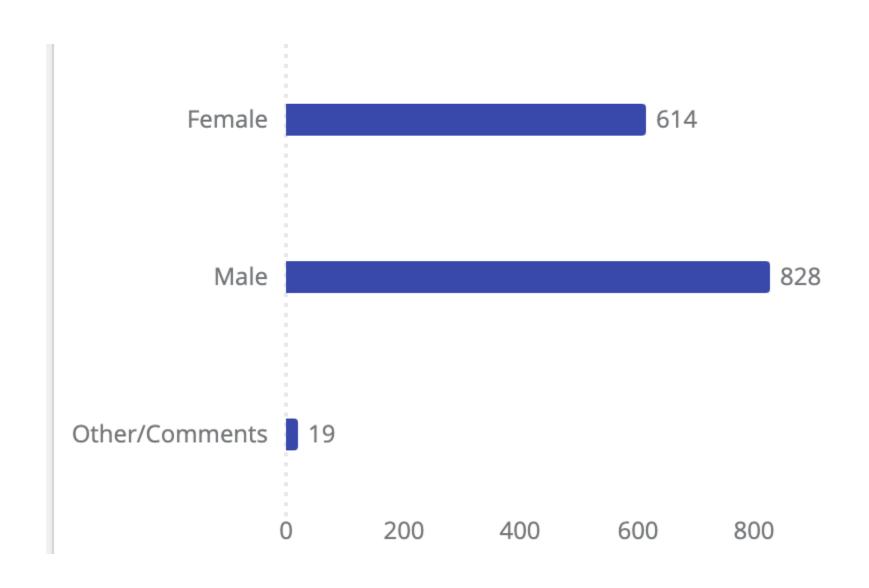

|
|    | 5=Rather likely                                                                                                                        |
|    | 6=Very Likely                                                                                                                          |
|    | Lincoln Public Schools                                                                                                                 |
|    | Lincoln I ubite Schools                                                                                                                |

#### Total Number of SBQ-Rs Completed 23/24



#### SBQ-R By Score



#### **Referral Sources**



#### Demographics



#### Data By Grade Level



#### Data By Ethnicity