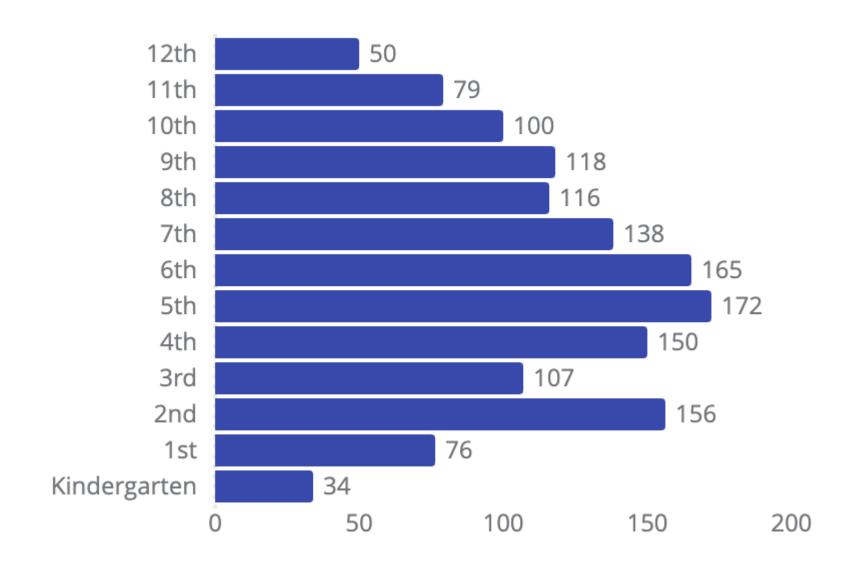

|
|    | 5=Rather likely                                                                                                                        |
|    | 6=Very Likely                                                                                                                          |
|    | Lincoln Public Schools                                                                                                                 |
|    | Lincoln I ubite Schools                                                                                                                |

#### Total Number of SBQ-Rs Completed 23/24



#### SBQ-R By Score



#### **Referral Sources**



#### Demographics



#### Data By Grade Level



#### Data By Ethnicity