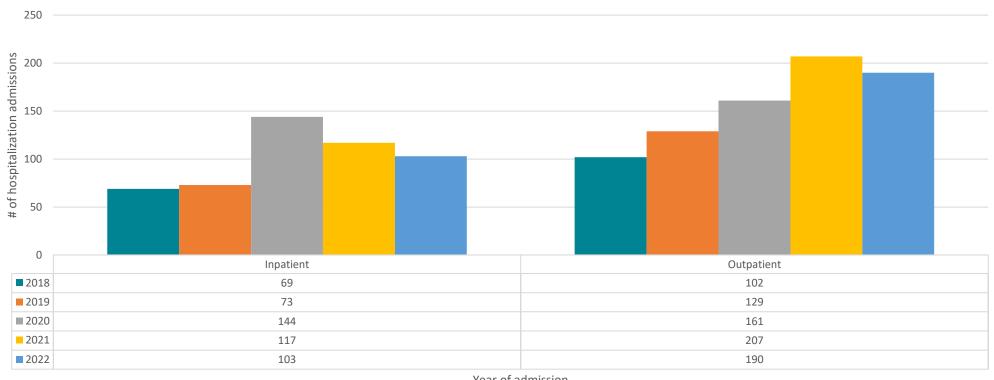

#### **Hospital Admissions** ICD-10 Codes (X61-X83)

#### Hospital Claims Data (Nebraska Hospital Association)

Hospitalizations due to self-harm (ICD-10 X61-X83)