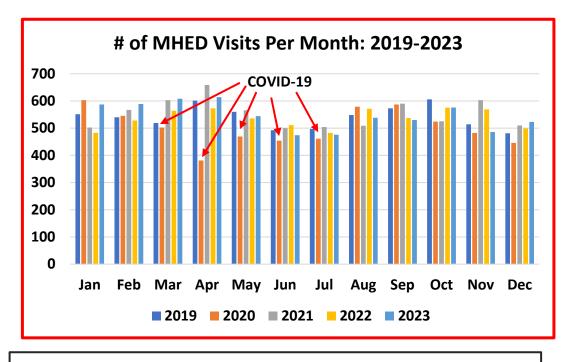

### Bryan Medical Center MHED 5 Year Visit Trends: 2019-2023

Number of visits steadily recovering after COVID 19
Numbers do not include telehealth visits from 19 sites

|         | Jan | Feb | Mar | Apr | May | Jun | Jul | Aug | Sep | Oct | Nov | Dec | Total |
|---------|-----|-----|-----|-----|-----|-----|-----|-----|-----|-----|-----|-----|-------|
| 2019    | 551 | 540 | 519 | 601 | 560 | 492 | 497 | 548 | 573 | 606 | 514 | 481 | 6,482 |
| 2020    | 603 | 545 | 502 | 381 | 469 | 454 | 461 | 579 | 587 | 524 | 482 | 446 | 6,033 |
| 2021    | 502 | 567 | 603 | 659 | 566 | 500 | 504 | 509 | 590 | 525 | 603 | 510 | 6,638 |
| 2022    | 483 | 528 | 564 | 573 | 536 | 511 | 482 | 571 | 537 | 575 | 569 | 499 | 6,428 |
| 2023    | 587 | 589 | 608 | 614 | 544 | 474 | 476 | 538 | 530 | 576 | 486 | 523 | 6,545 |
| Average | 545 | 554 | 559 | 566 | 535 | 486 | 484 | 549 | 563 | 561 | 531 | 492 | 6,425 |