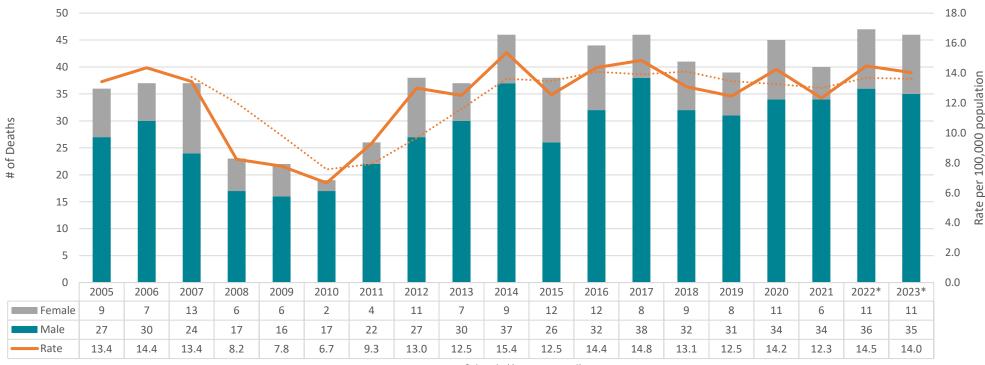

#### Death Certificate Suicides Lancaster County Residents

#### Deaths due to suicide by age group

| 0           |      |      |      |      |      |      |      |      |      |      |      |      |      |      |      |      |      |       |       |
|-------------|------|------|------|------|------|------|------|------|------|------|------|------|------|------|------|------|------|-------|-------|
| · ·         | 2005 | 2006 | 2007 | 2008 | 2009 | 2010 | 2011 | 2012 | 2013 | 2014 | 2015 | 2016 | 2017 | 2018 | 2019 | 2020 | 2021 | 2022* | 2023* |
| <34 years   | 8    | 12   | 13   | 9    | 8    | 5    | 8    | 13   | 18   | 20   | 17   | 20   | 18   | 16   | 12   | 17   | 15   | 11    | 16    |
| 35-54 years | 22   | 16   | 13   | 9    | 9    | 8    | 9    | 9    | 10   | 17   | 12   | 12   | 17   | 12   | 15   | 12   | 15   | 25    | 14    |
| 55+ years   | 6    | 9    | 11   | 5    | 5    | 6    | 9    | 16   | 9    | 9    | 9    | 12   | 11   | 13   | 12   | 16   | 10   | 11    | 16    |

Year of death (\* provisional)