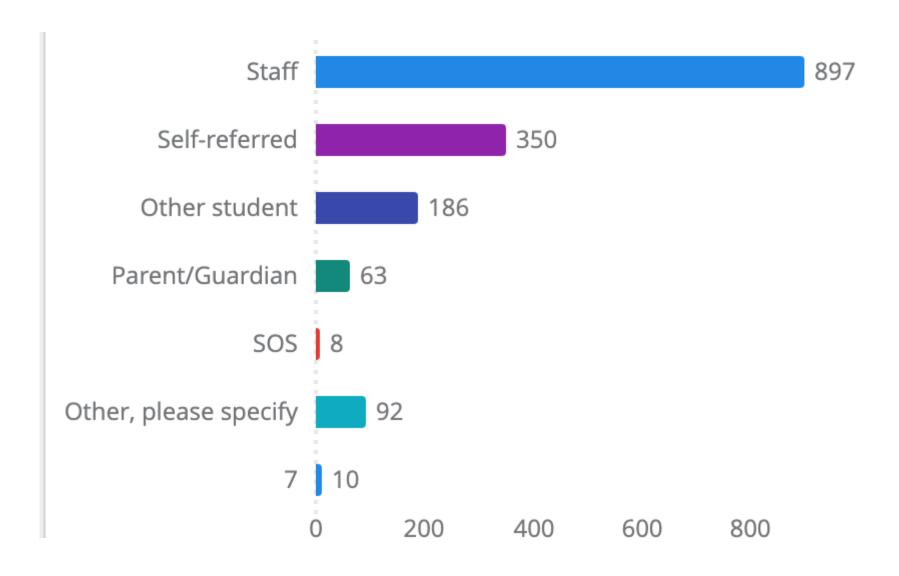

|
|    | 5=Rather likely                                                                                                                        |
|    | 6=Very Likely                                                                                                                          |
|    | Lincoln Public Schools                                                                                                                 |
|    | Lincoln I ubite Schools                                                                                                                |

#### Total Number of SBQ-Rs Completed 23/24



#### SBQ-R By Score



#### **Referral Sources**



#### Demographics



#### Data By Grade Level



#### Data By Ethnicity