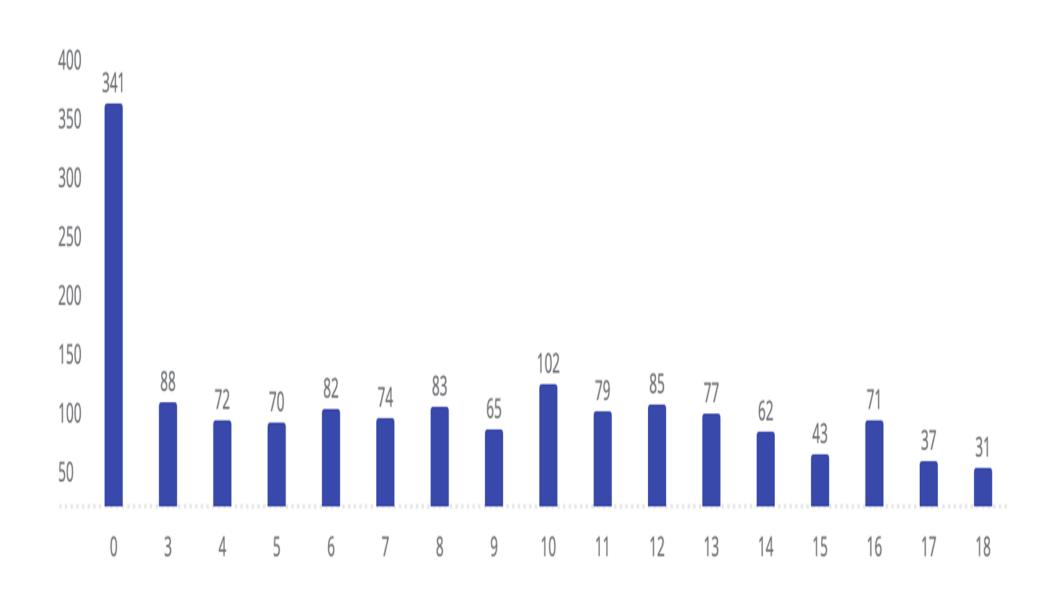

|
|    | 4=Likely                                                                                                                               |
|    | 5=Rather likely                                                                                                                        |
|    | 6=Very Likely                                                                                                                          |
|    | Lincoln Public Schools                                                                                                                 |
|    | Lincoln I ubite Schools                                                                                                                |

#### Total Number of SBQ-Rs Completed 23/24



#### SBQ-R By Score



#### **Referral Sources**



#### Demographics



#### Data By Grade Level



#### Data By Ethnicity