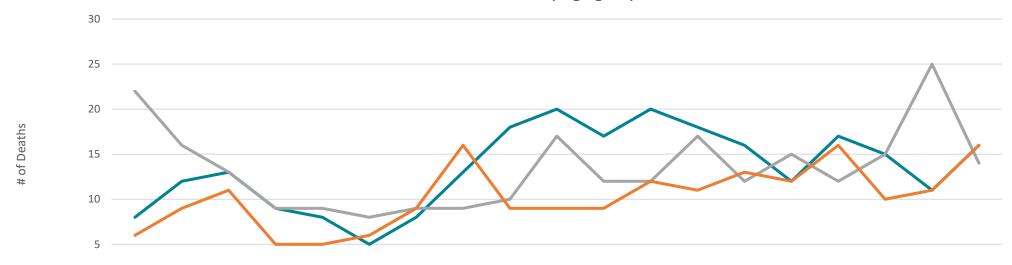

#### Death Certificate Suicides Lancaster County Residents

#### Deaths due to suicide (death certificate)