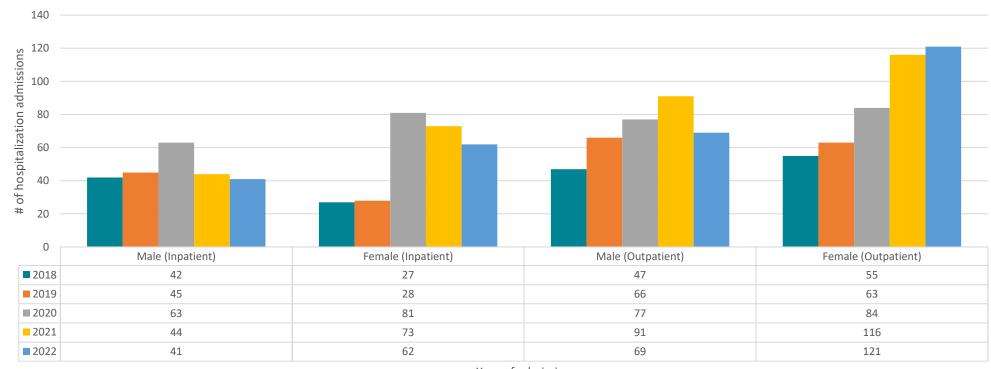

## Hospital Admissions ICD-10 Codes (X61-X83)

#### Hospital Claims Data (Nebraska Hospital Association)

Hospitalizations due to self-harm (ICD-10 X71-X83) by sex

Year of admission