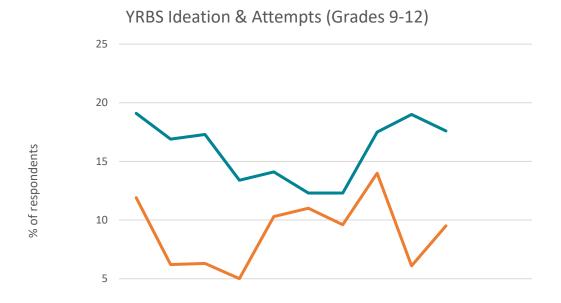

### Suicide Ideation & Attempts Youth Risk Behavior Survey (YRBS)

| 0          | 2001 | 2003 | 2005 | 2007 | 2009 | 2011 | 2013 | 2015 | 2017 | 2019 | 2021 | 2023 |
|------------|------|------|------|------|------|------|------|------|------|------|------|------|
| IDEATION   | 19.1 | 16.9 | 17.3 | 13.4 | 14.1 | 12.3 | 12.3 | 17.5 | 19   | 17.6 |      |      |
| ——ATTEMPTS | 11.9 | 6.2  | 6.3  | 5    | 10.3 | 11   | 9.6  | 14   | 6.1  | 9.5  |      |      |

Survey Year

- YRBS not completed due to COVID in 2021
- 2023 results are not yet available
- Males lower rates than females
- 12<sup>th</sup> graders are highest risk