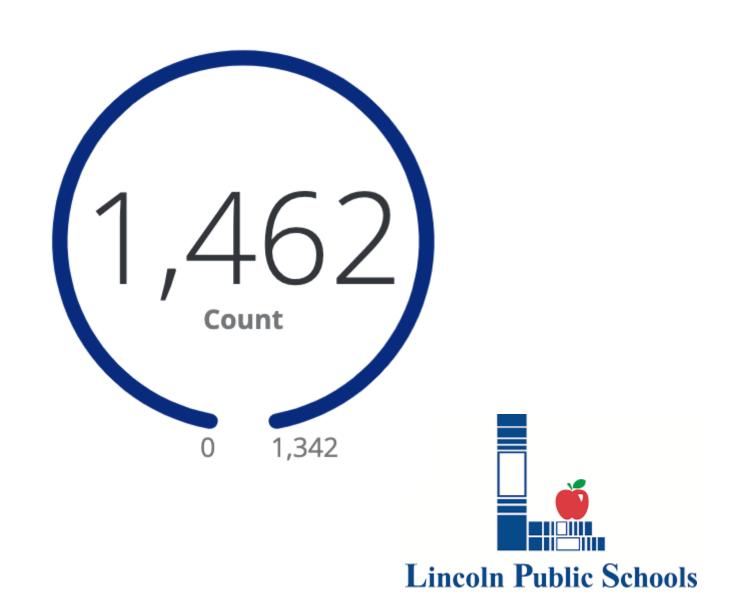

|
|    | 4=Likely                                                                                                                               |
|    | 5=Rather likely                                                                                                                        |
|    | 6=Very Likely                                                                                                                          |
|    | Lincoln Public Schools                                                                                                                 |
|    | Lincoln I ubite Schools                                                                                                                |

#### Total Number of SBQ-Rs Completed 23/24



#### SBQ-R By Score



#### **Referral Sources**



#### Demographics



#### Data By Grade Level



#### Data By Ethnicity