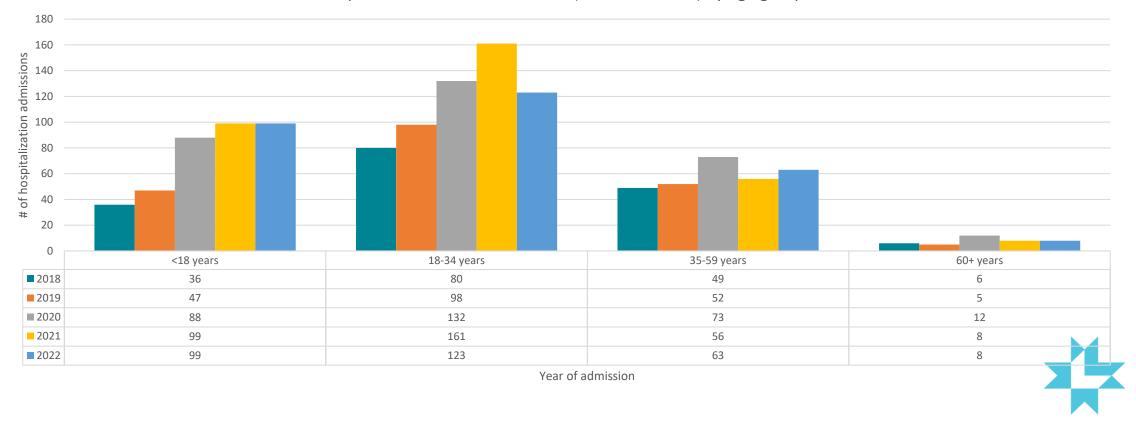

## Hospital Admissions ICD-10 Codes (X61-X83)

#### Hospital Claims Data (Nebraska Hospital Association)

Hospitalizations due to self-harm (ICD-10 X60-X83) by age group