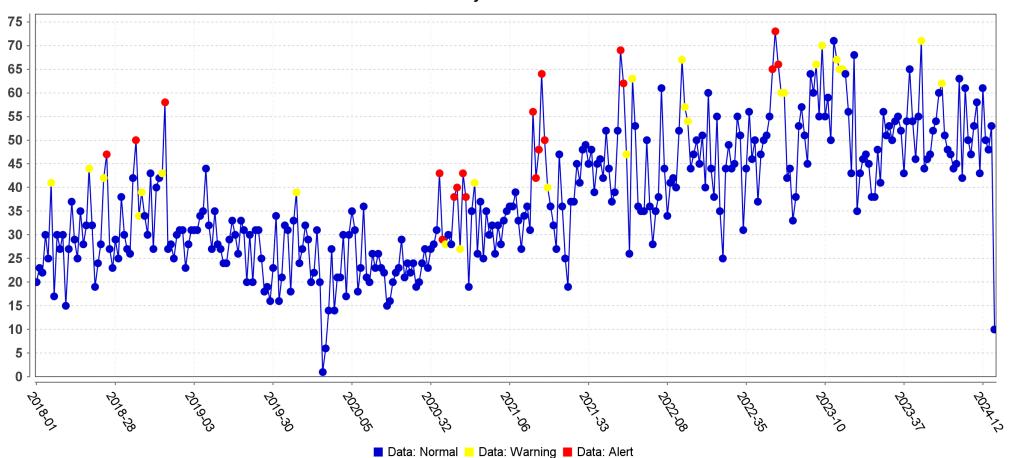

# Emergency Department Visits Chief Complaint & Discharge Diagnosis ESSENCE - Nebraska

#### **Weekly Data Counts**