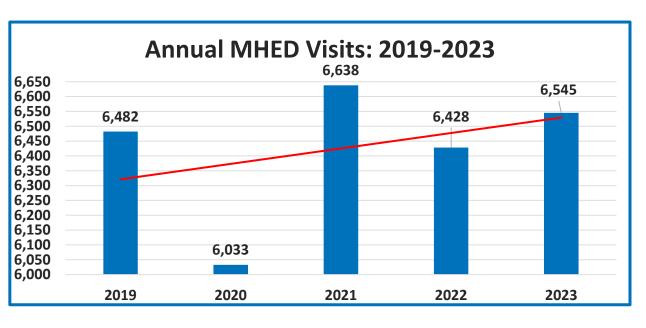

### Bryan Medical Center MHED 5 Year Visit Trends: 2019-2023

Number of visits steadily recovering after COVID 19
Numbers do not include telehealth visits from 19 sites

|         | Jan | Feb | Mar | Apr | May | Jun | Jul | Aug | Sep | Oct | Nov | Dec | Total |
|---------|-----|-----|-----|-----|-----|-----|-----|-----|-----|-----|-----|-----|-------|
| 2019    | 551 | 540 | 519 | 601 | 560 | 492 | 497 | 548 | 573 | 606 | 514 | 481 | 6,482 |
| 2020    | 603 | 545 | 502 | 381 | 469 | 454 | 461 | 579 | 587 | 524 | 482 | 446 | 6,033 |
| 2021    | 502 | 567 | 603 | 659 | 566 | 500 | 504 | 509 | 590 | 525 | 603 | 510 | 6,638 |
| 2022    | 483 | 528 | 564 | 573 | 536 | 511 | 482 | 571 | 537 | 575 | 569 | 499 | 6,428 |
| 2023    | 587 | 589 | 608 | 614 | 544 | 474 | 476 | 538 | 530 | 576 | 486 | 523 | 6,545 |
| Average | 545 | 554 | 559 | 566 | 535 | 486 | 484 | 549 | 563 | 561 | 531 | 492 | 6,425 |