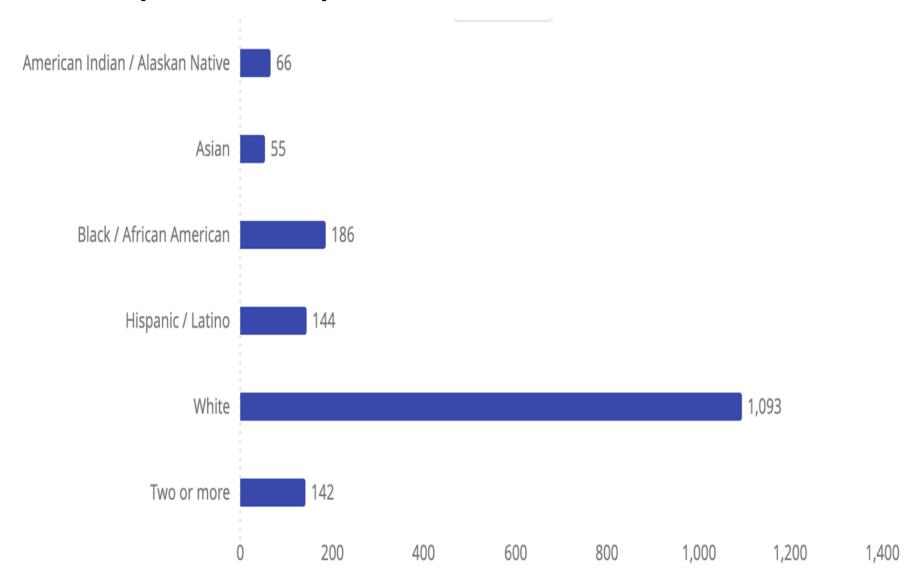

|
|    | 5=Rather likely                                                                                                                        |
|    | 6=Very Likely                                                                                                                          |
|    | Lincoln Public Schools                                                                                                                 |
|    | Lincoln I ubite Schools                                                                                                                |

#### Total Number of SBQ-Rs Completed 23/24



#### SBQ-R By Score



#### **Referral Sources**



#### Demographics



#### Data By Grade Level



#### Data By Ethnicity