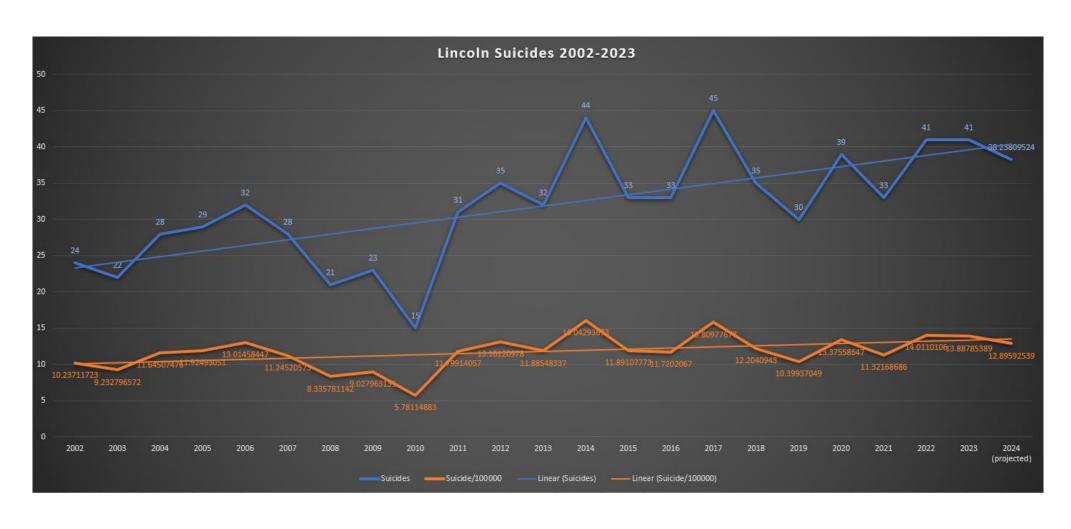

#### Death Certificate Suicides Lancaster County Residents

#### Deaths due to suicide (death certificate)