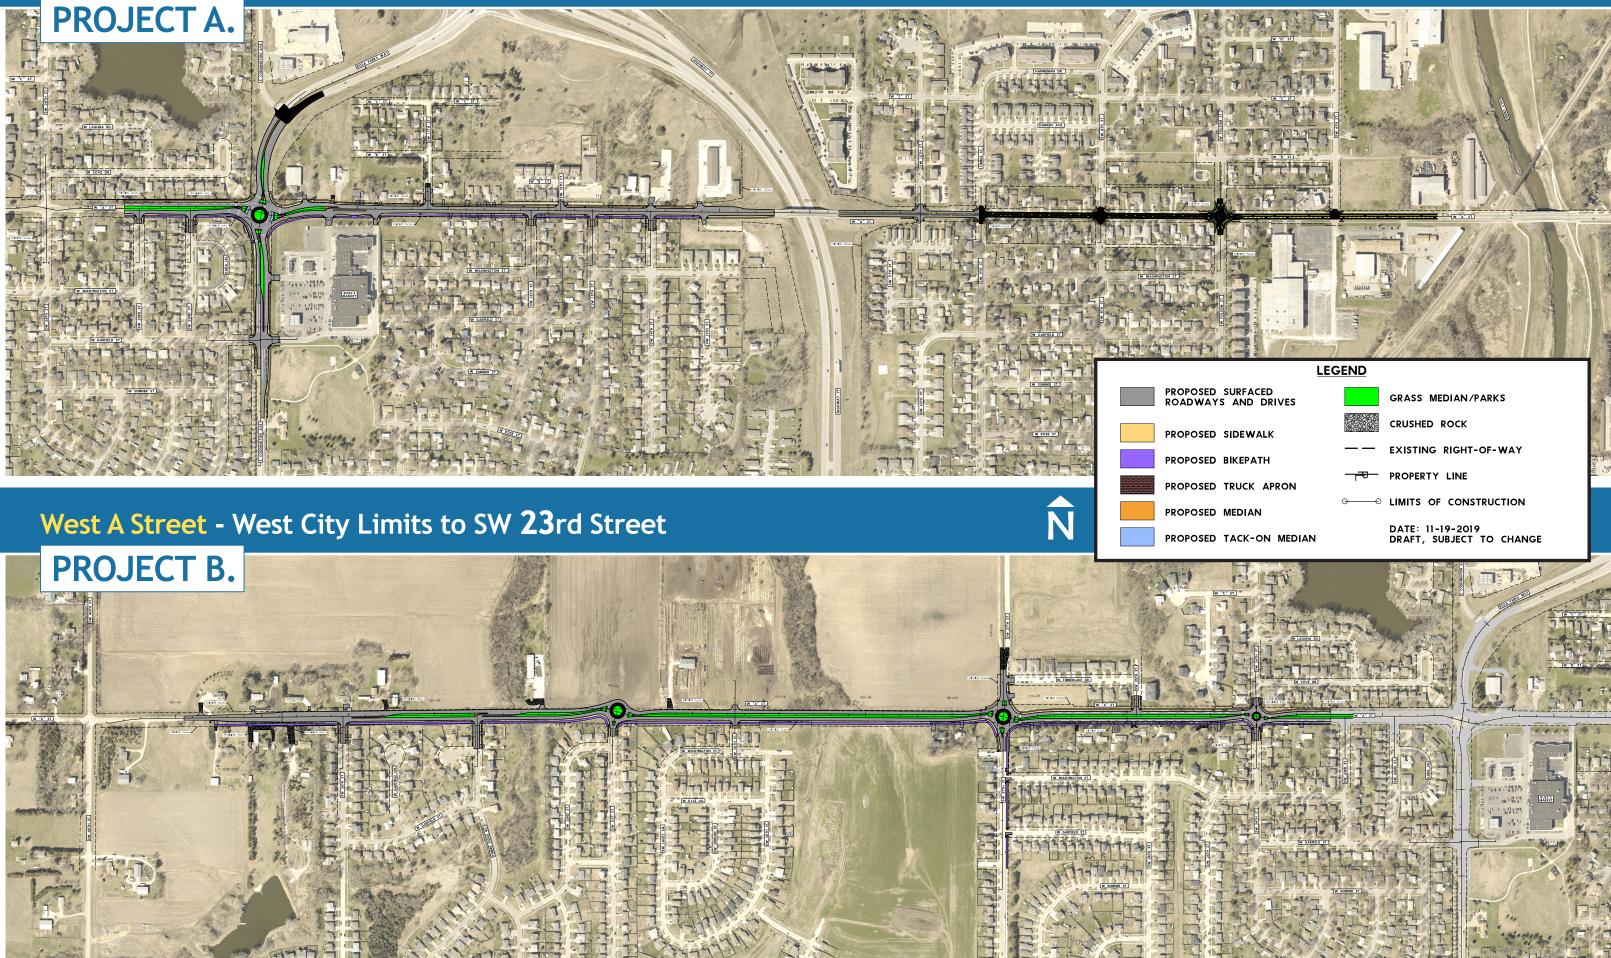

# West A Street - SW 23rd Street to SW 5th Street

| L | E | G | E | Ν | D |
|---|---|---|---|---|---|
|   |   |   |   |   |   |

| OSED SURFACED<br>DWAYS AND DRIVES |          | GRASS MEDIAN/PARKS       |
|-----------------------------------|----------|--------------------------|
| OSED SIDEWALK                     |          | CRUSHED ROCK             |
| OSED BIKEPATH                     |          | EXISTING RIGHT-OF-WAY    |
| OSED BIREFATH                     |          |                          |
| OSED TRUCK APRON                  |          | PROPERTY LINE            |
|                                   | <u> </u> | LIMITS OF CONSTRUCTION   |
| OSED MEDIAN                       | 0        | LIMITS OF CONSTRUCTION   |
| ACCED TACK ON MEDIAN              |          | DATE: 11-19-2019         |
| OSED TACK-ON MEDIAN               |          | DRAFT, SUBJECT TO CHANGE |

#### **PROJECT PURPOSE**

The project is intended to improve the West A Street corridor beginning at the West City Limits and extending east to the intersection of SW 5th Street. To minimize impacts to area residents, businesses, and commuters, the project will be divided into two separate construction projects – Project A and Project B. Project A is SW 23rd Street to SW 5th Street and Project B is West City Limits to SW 23rd Street.