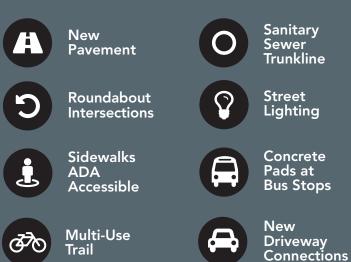

ng at the West City Limits and extending east to the intersection of SW 5th Street. To minimize impacts to area residents, businesses, and commuters, the project will be divided into two separate construction projects – Project A and Project B. Project A is SW 23rd Street to SW 5th Street and Project B is West City Limits to SW 23rd Street.

# **NEXT STEPS**

**Appraisal** – The City will contract with a licensed appraiser to determine the cost of temporary and permanent construction impacts.

**Negotiation** – You will be contacted by the rightof-way agent who will present an offer of financial compensation for the impacts to your property.

**Acquisition** – After an agreement has been reached, ownership of the impacted property will be transferred to the City.

# PROPOSED IMPROVEMENTS





#### **PROJECT CONTACTS**

DANIELLE VACHAL

City of Lincoln 531.289.8211 DVachal@lincoln.ne.gov JON OLSEN Olsson 402.474.6311

Visit the project website at: lincoln.ne.gov, keyword: west A Follow the project on Twitter: @westAstreet



#### NOVEMBER 2019

# West A Street - SW 23rd Street to SW 5th Street



| L | E | G | E | Ν | D |
|---|---|---|---|---|---|
|   |   |   |   |   |   |

| OSED SURFACED<br>DWAYS AND DRIVES |          | GRASS MEDIAN/PARKS       |
|-----------------------------------|----------|--------------------------|
| OSED SIDEWALK                     |          | CRUSHED ROCK             |
| OSED BIKEPATH                     |          | EXISTING RIGHT-OF-WAY    |
| OSED BIREFATH                     |          |                          |
| OSED TRUCK APRON