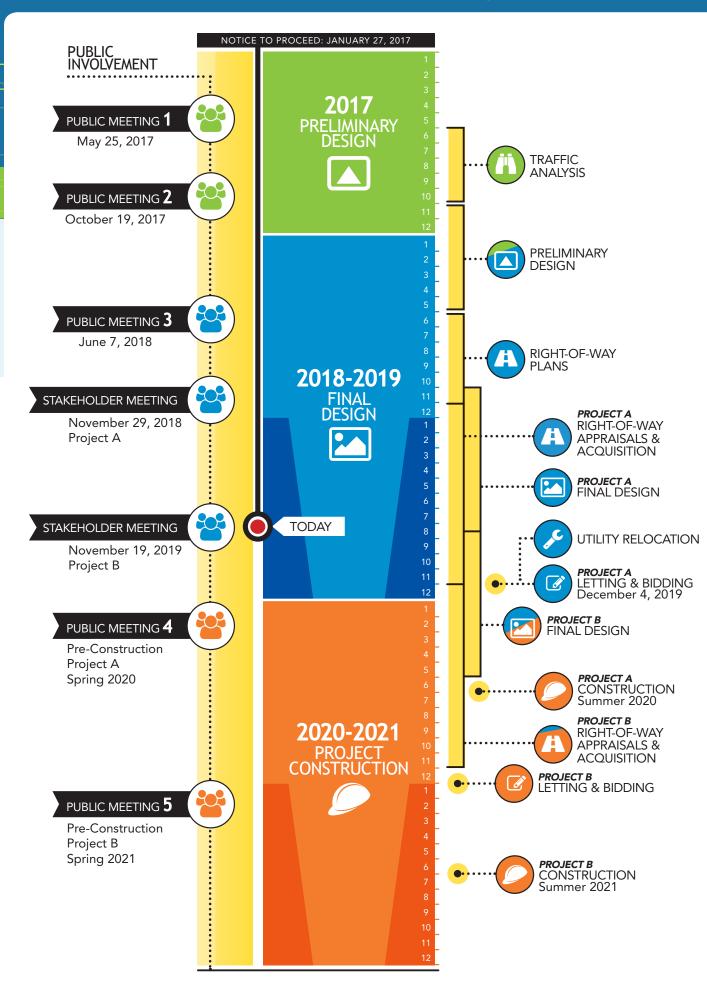

### PROJECT SCHEDULE West A Street - West City Limits to SW 5th Street

#### **PROJECT PURPOSE**

The project is intended to improve the West A Street corridor beginning at the West City Limits and extending east to the intersection of SW 5th Street. To minimize impacts to area residents, businesses, and commuters, the project will be divided into two separate construction projects – Project A and Project B. Project A is SW 23rd Street to SW 5th Street and Project B is West City Limits to SW 23rd Street.