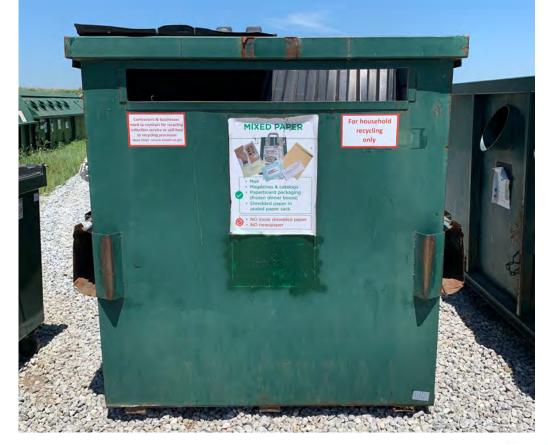

Expanded Consumer Recyclables Collection Sites containers hold an average of **more than five times** the amount of recyclables that current 8 cubic yard containers hold.

Expanded Consumer Recyclables Collection Sites containers hold an average of **more than 15 times** the amount of recyclables that current 2 cubic yard containers hold.

Current 2 and 8 cubic yard containers will be retired.



Expanded sites will have 14 to 18 roll off containers at each location.

Expanded sites will only offer roll off containers.

8 cubic yard container











## 2 cubic yards



8 cubic yards



## Average 30 cubic yards