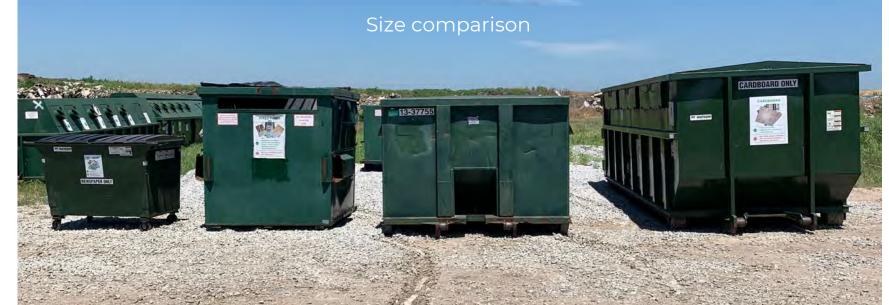

Expanded Consumer Recyclables Collection Sites containers hold an average of **more than five times** the amount of recyclables that current 8 cubic yard containers hold.

Expanded Consumer Recyclables Collection Sites containers hold an average of **more than 15 times** the amount of recyclables that current 2 cubic yard containers hold.

Current 2 and 8 cubic yard containers will be retired.

Expanded sites will have 14 to 18 roll off containers at each location.

Expanded sites will only offer roll off containers.

8 cubic yard container

## 2 cubic yards

8 cubic yards

## Average 30 cubic yards