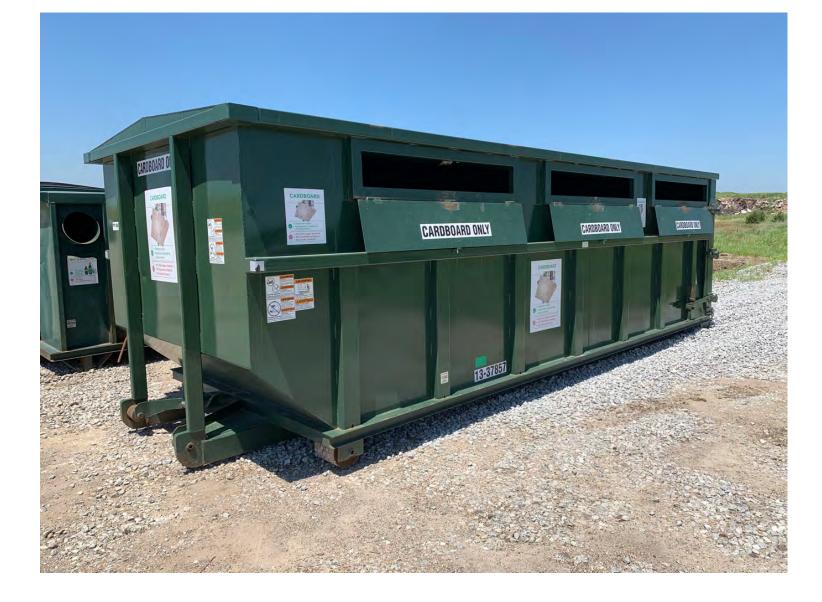

Expanded Consumer Recyclables Collection Sites containers hold an average of **more than five times** the amount of recyclables that current 8 cubic yard containers hold.

Expanded Consumer Recyclables Collection Sites containers hold an average of **more than 15 times** the amount of recyclables that current 2 cubic yard containers hold.

Current 2 and 8 cubic yard containers will be retired.

Expanded sites will have 14 to 18 roll off containers at each location.

Expanded sites will only offer roll off containers.

8 cubic yard container

## Average 30 cubic yards