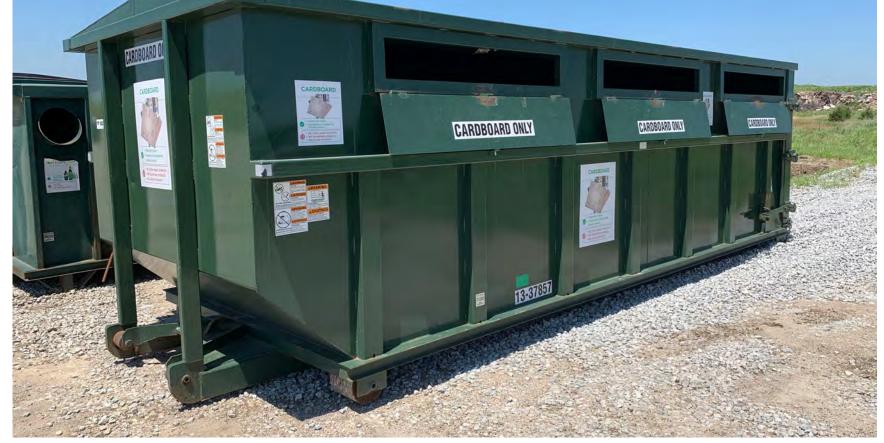

Current 2 and 8 cubic yard containers will be retired.

Expanded sites will have 14 to 18 roll off containers at each location.

Expanded sites will only offer roll off containers.

8 cubic yard container

## Average 30 cubic yards