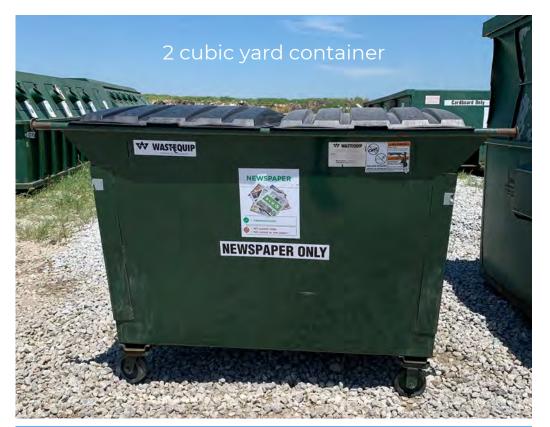

Expanded Consumer Recyclables Collection Sites containers hold an average of **more than five times** the amount of recyclables that current 8 cubic yard containers hold.

Expanded Consumer Recyclables Collection Sites containers hold an average of **more than 15 times** the amount of recyclables that current 2 cubic yard containers hold.

Current 2 and 8 cubic yard containers will be retired.

Expanded sites will have 14 to 18 roll off containers at each location.

Expanded sites will only offer roll off containers.

8 cubic yard container

## 2 cubic yards

8 cubic yards