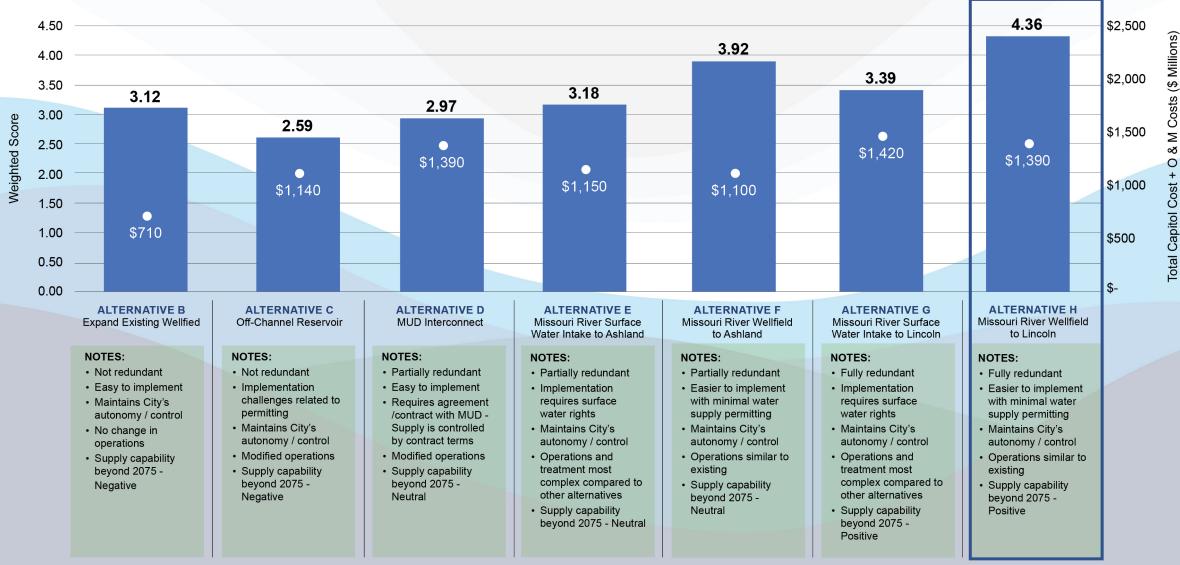

#### VALUE WEIGHTED TOTAL COSTS AND SCORES

#### VALUE WEIGHTED TOTAL COSTS AND SCORES

Environmental Stewardship

|   |  | abi |  |
|---|--|-----|--|
| p |  |     |  |
|   |  |     |  |
|   |  |     |  |

Implementation Operations Stakeholder Impacts

Life Cycle Costs Governance

## FINAL RECOMMENDATION LANGUAGE

 We, the Water Source Advisory Council, recommend that the City pursue a wellfield and treatment facility along the Missouri River with direct transport of treated water to Lincoln. The Advisory Council also recommends that the City explore the potential impacts and benefits of a reservoir lake, as proposed by the state legislature.