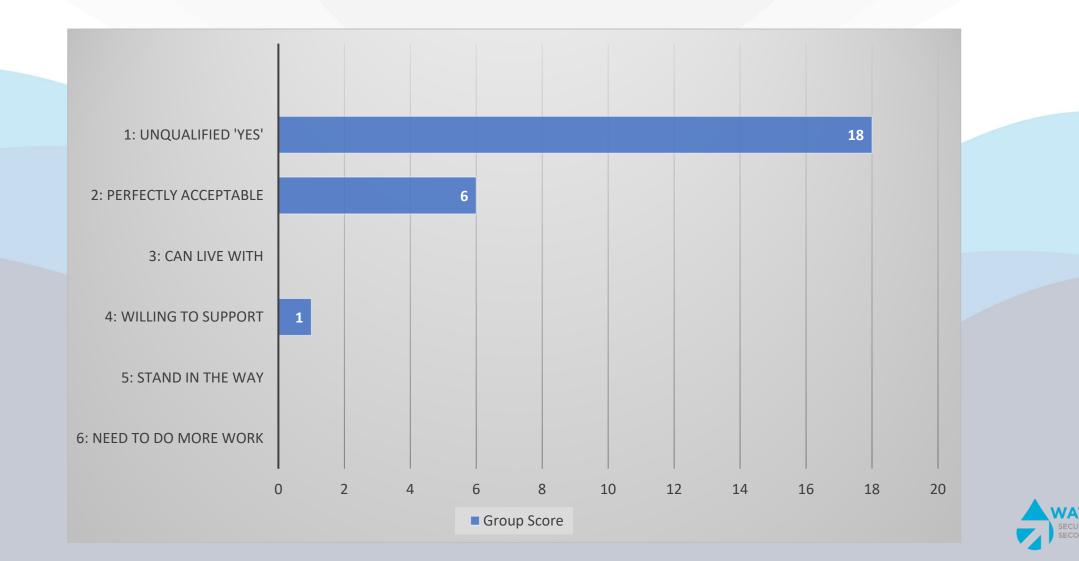

### THE LEVELS OF CONSENSUS ARE:

- 1. I can say an <u>unqualified 'yes'</u> to the decision. I am satisfied that the decision is an expression of the wisdom of the group.
- 2. I find the decision <u>perfectly acceptable.</u>
- 3. I can <u>live with</u> the decision; I'm not especially enthusiastic about it.
- 4. I do not fully agree with the decision and need to register my view about it. However, I do not choose to block the decision. I am <u>willing to</u> <u>support</u> the decision because I trust the wisdom of the group.
- 5. I do not agree with the decision and feel the need to stand in the way of this decision being accepted.
- 6. I feel that we have no clear sense of direction of unity in the group. We need to <u>do more work</u> before consensus can be reached.

### **CONSENSUS RESULTS** RECOMMENDED ALTERNATIVE