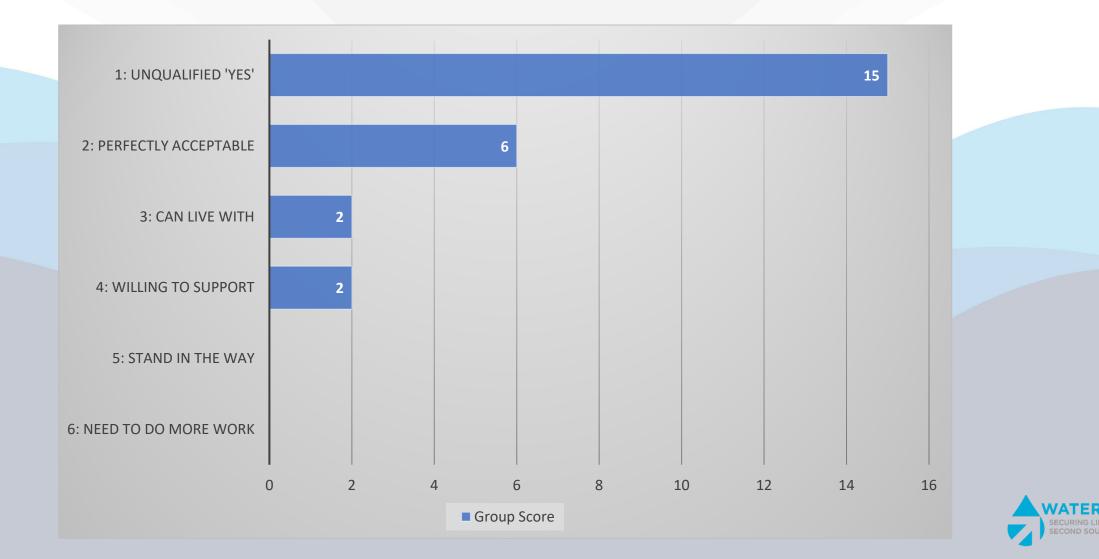

### **CONSENSUS RESULTS** RECOMMENDED ALTERNATIVE

### THE LEVELS OF CONSENSUS ARE:

- 1. I can say an <u>unqualified 'yes'</u> to the decision. I am satisfied that the decision is an expression of the wisdom of the group.
- 2. I find the decision <u>perfectly acceptable.</u>
- 3. I can <u>live with</u> the decision; I'm not especially enthusiastic about it.
- 4. I do not fully agree with the decision and need to register my view about it. However, I do not choose to block the decision. I am <u>willing to</u> <u>support</u> the decision because I trust the wisdom of the group.
- 5. I do not agree with the decision and feel the need to stand in the way of this decision being accepted.
- 6. I feel that we have no clear sense of direction of unity in the group. We need to <u>do more work</u> before consensus can be reached.