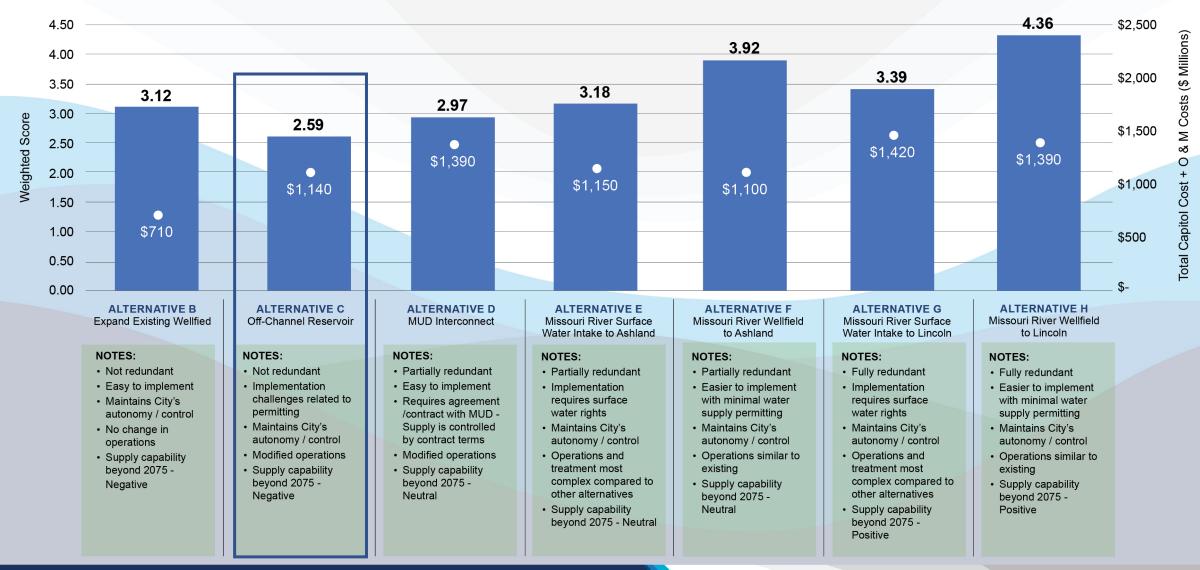

#### VALUE WEIGHTED TOTAL COSTS AND SCORES

#### VALUE WEIGHTED TOTAL COSTS AND SCORES

Environmental Stewardship

|   |  | abi |  |
|---|--|-----|--|
| p |  |     |  |
|   |  |     |  |
|   |  |     |  |

Implementation Operations Stakeholder Impacts