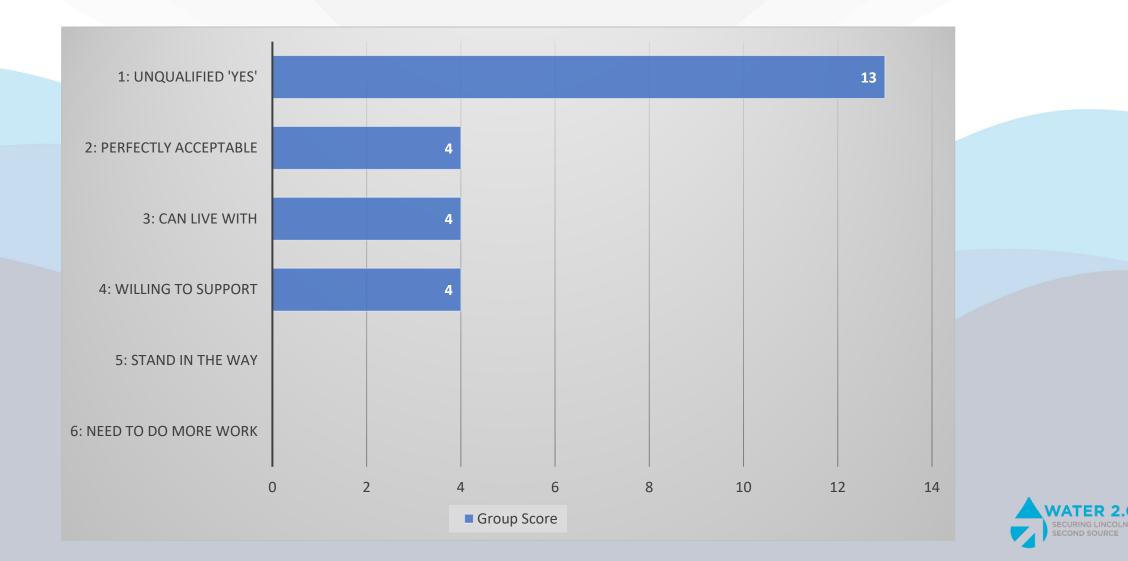

### **CONSENSUS RESULTS** FINAL RECOMMENDATION LANGUAGE

## FINAL RECOMMENDATION LANGUAGE

 We, the Water Source Advisory Council, recommend that the City pursue a wellfield and treatment facility along the Missouri River with direct transport of treated water to Lincoln. The Advisory Council also recommends that the City explore the potential impacts and benefits of a reservoir lake, as proposed by the state legislature.

### THE LEVELS OF CONSENSUS ARE:

- 1. I can say an <u>unqualified 'yes'</u> to the decision. I am satisfied that the decision is an expression of the wisdom of the group.
- 2. I find the decision <u>perfectly acceptable.</u>
- 3. I can <u>live with</u> the decision; I'm not especially enthusiastic about it.
- 4. I do not fully agree with the decision and need to register my view about it. However, I do not choose to block the decision. I am <u>willing to</u> <u>support</u> the decision because I trust the wisdom of the group.
- 5. I do not agree with the decision and feel the need to stand in the way of this decision being accepted.
- 6. I feel that we have no clear sense of direction of unity in the group. We need to <u>do more work</u> before consensus can be reached.