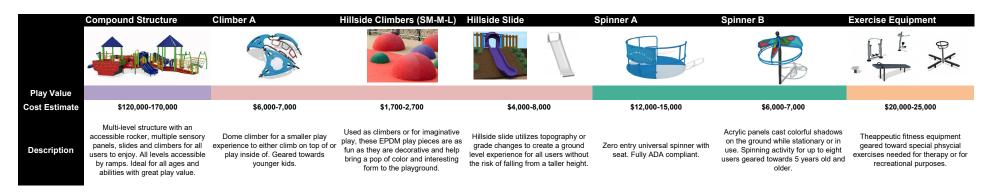

## Mahoney Playground Functional Diagram









|               | Rocker 1                                                    | Rocker 2                                                                                            | Music Nature Collection (x3)                                                | Music Ball                                            |                                                                                                 |
|---------------|-------------------------------------------------------------|-----------------------------------------------------------------------------------------------------|-----------------------------------------------------------------------------|-------------------------------------------------------|---------------------------------------------------------------------