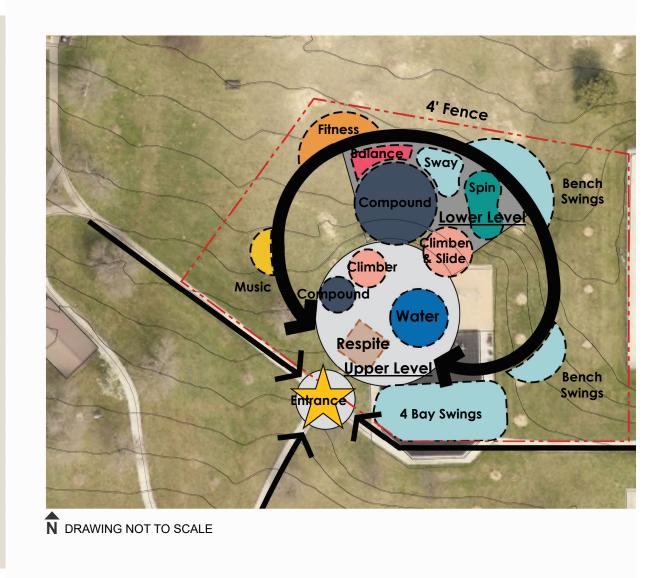

## Mahoney Playground Functional Diagram









|               | Rocker 1                                                    | Rocker 2                                                                                            | Music Nature Collection (x3)                                                | Music Ball                                            |                                                                                                 |
|---------------|-------------------------------------------------------------|-----------------------------------------------------------------------------------------------------|-----------------------------------------------------------------------------|-------------------------------------------------------|-----------------------------------------------------------------