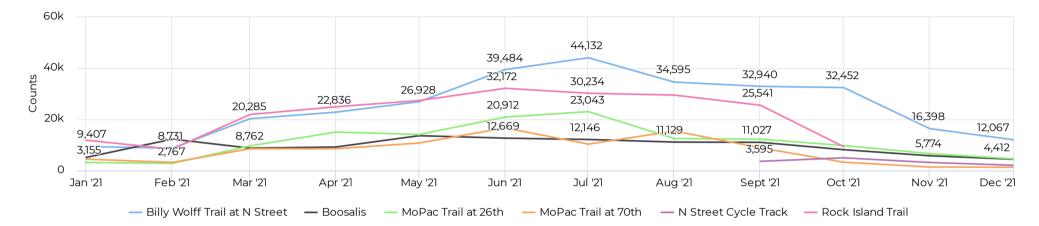

# 2021 Trail Usage Report





Planning Department 01/05/2022

## Community Indicators

#### January 1, 2021 → December 31, 2021



#### **Permanent Counter Locations**

#### Notes

-The Rock Island Trail Counter was removed in October for repairs, leading to its decline in activity from the previous year. -The N Street Cycle Track Counter was replaced is a new system in September which is why the data is missing prior



# Community Indicators

January 1, 2021  $\rightarrow$  December 31, 2021



### Annual Trail Use with Percent Change from Previous Year

Let Compared to 01/01/2020 → 12/31/2020



# Community Indicators

January 1, 2021  $\rightarrow$  December 31, 2021

## Annual Trail Usage by Month