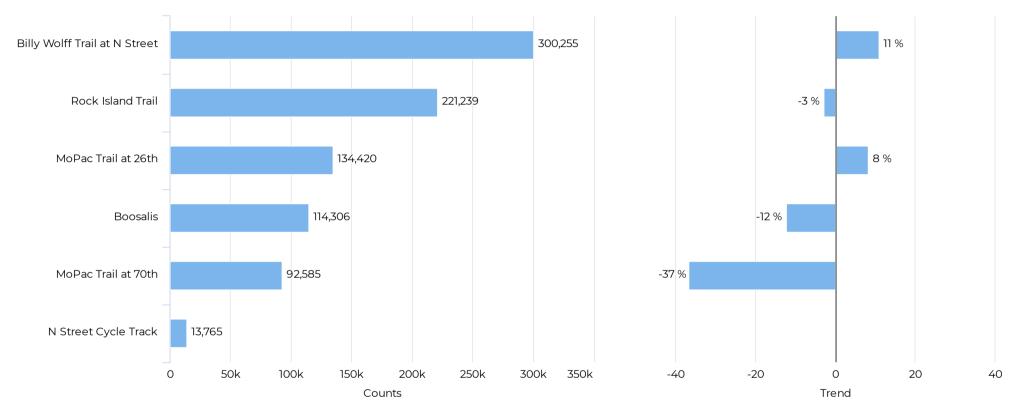

#### Notes

-The Rock Island Trail Counter was removed in October for repairs, leading to its decline in activity from the previous year. -The N Street Cycle Track Counter was replaced is a new system in September which is why the data is missing prior

### Annual Trail Use with Percent Change from Previous Year

Let Compared to 01/01/2020 → 12/31/2020