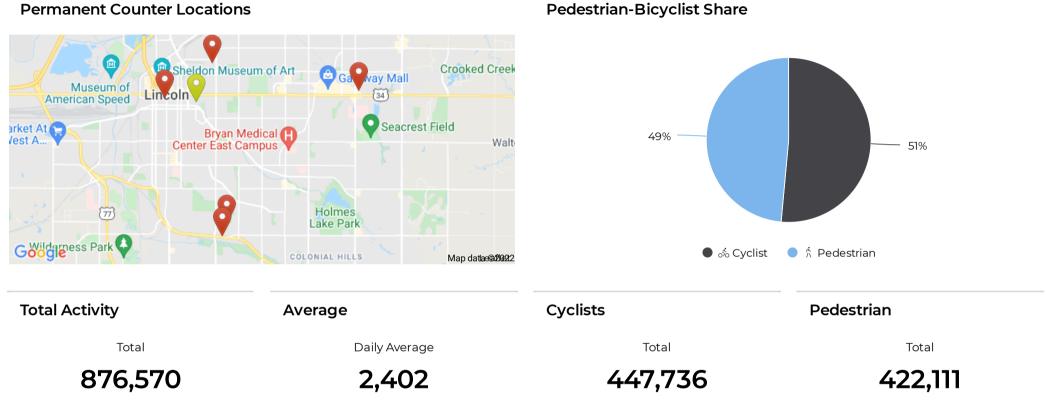

#### **Permanent Counter Locations**

#### Notes

-The Rock Island Trail Counter was removed in October for repairs, leading to its decline in activity from the previous year. -The N Street Cycle Track Counter was replaced is a new system in September which is why the data is missing prior

# Community Indicators

January 1, 2021  $\rightarrow$  December 31, 2021