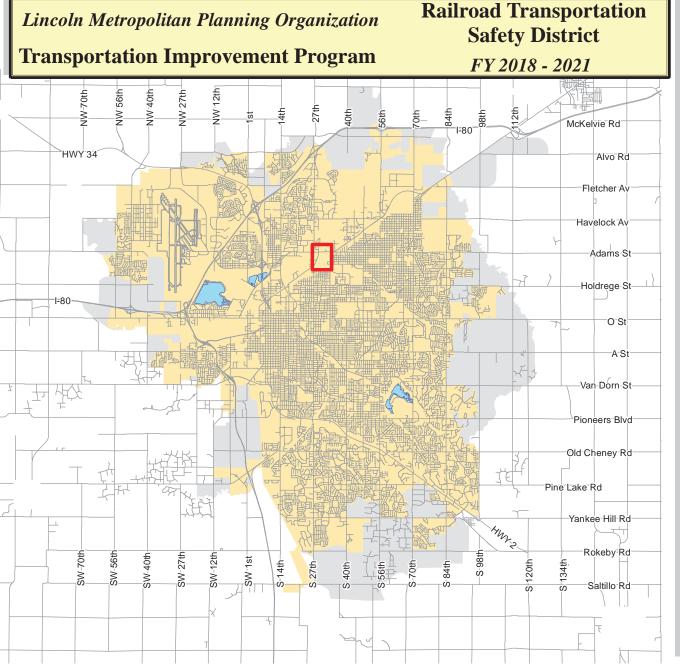

**Other Transportation Projects** 

| 018-2021 LINCOLN CITY/LANCASTER COUNTY, NEBRASKA<br>RANSPORTATION IMPROVEMENT PROGRAM |                                                                                        |                         |                           | AGENCY: R DIVISION:                                | ailroad Transportat        | ion Safety District                                    |                    |                    |                    |                           |                           |  |
|---------------------------------------------------------------------------------------|----------------------------------------------------------------------------------------|-------------------------|---------------------------|----------------------------------------------------|----------------------------|--------------------------------------------------------|--------------------|--------------------|--------------------|---------------------------|---------------------------|--|
| PROJ NO                                                                               | PROJECT                                                                                |                         |                           |                                                    |                            | PROGRAMMED EXPENDITURES & FUNDING SOURCES (FS) (000's) |                    |                    |                    |                           |                           |  |
| (Map)                                                                                 | (Location & Distance)                                                                  |                         |                           |                                                    | PRIORITY PROJECTS          |                                                        |                    |                    |                    |                           |                           |  |
|                                                                                       | (Improvement Description)                                                              | (Control Number)        | (Project Number)          | (Work Phase)                                       | PRIOR<br>FISCAL<br>YEARS F | S 2017-18 FS                                           | 2018-19 FS         | 2019-20 FS         | 2020-21 FS         | COST<br>BEYOND<br>PROGRAM | TOTAL<br>PROJECT<br>COSTS |  |
| 1                                                                                     | 33rd, Adams, Cornhusker/BNSF RR 33rd St. at BNSF RR crossing Grade Separation Project. |                         |                           | Engineering<br>Study<br>Design/ROW<br>Construction | 150.0 F                    |                                                        | 1,200.0 RT         | 1,200.0 RT         | 3,500.0 RT         | 55,200.0                  |                           |  |
|                                                                                       |                                                                                        |                         |                           | TOTAL                                              | 800.0                      | 1,000.0                                                | 1,200.0            | 1,200.0            | 3,500.0            | 55,200.0                  | 62,900.0                  |  |
|                                                                                       | FUNDING SUMMARY                                                                        |                         |                           |                                                    |                            |                                                        |                    |                    |                    |                           |                           |  |
|                                                                                       | FEDERAL FUNDS                                                                          |                         | SUB-TOTAL FEDERAL FUNDING |                                                    |                            |                                                        |                    |                    |                    |                           |                           |  |
|                                                                                       |                                                                                        |                         |                           |                                                    | 0.0                        | 0.0                                                    | 0.0                | 0.0                | 0.0                | 0.0                       | 0.0                       |  |
|                                                                                       | STATE FUNDS                                                                            | SUB-TOTAL STATE FUNDING |                           |                                                    |                            |                                                        |                    |                    |                    |                           |                           |  |
|                                                                                       |                                                                                        |                         |                           | 0.0                                                | 0.0                        | 0.0                                                    | 0.0                | 0.0                | 0.0                | 0.0                       |                           |  |
|                                                                                       | LOCAL FUNDS                                                                            |                         |                           |                                                    |                            |                                                        |                    |                    |                    |                           |                           |  |
|                                                                                       | RT (Railroad Transportation Safety District                                            |                         | SUB-TOTAL LO              | OCAL FUNDING                                       | 800.0<br>800.0             | 1,000.0                                                | 1,200.0<br>1,200.0 | 1,200.0<br>1,200.0 | 3,500.0<br>3,500.0 | 55,200.0                  | 62,900.0                  |  |
|                                                                                       |                                                                                        |                         | JOB-TOTAL LO              | JOAL I UNDING                                      | 000.0                      | 1,000.0                                                | 1,200.0            | 1,200.0            | 3,500.0            | 35,200.0                  | 02,900.0                  |  |
|                                                                                       |                                                                                        |                         |                           | TOTAL                                              | 800.0                      | 1,000.0                                                | 1,200.0            | 1,200.0            | 3,500.0            | 55,200.0                  | 62,900.0                  |  |