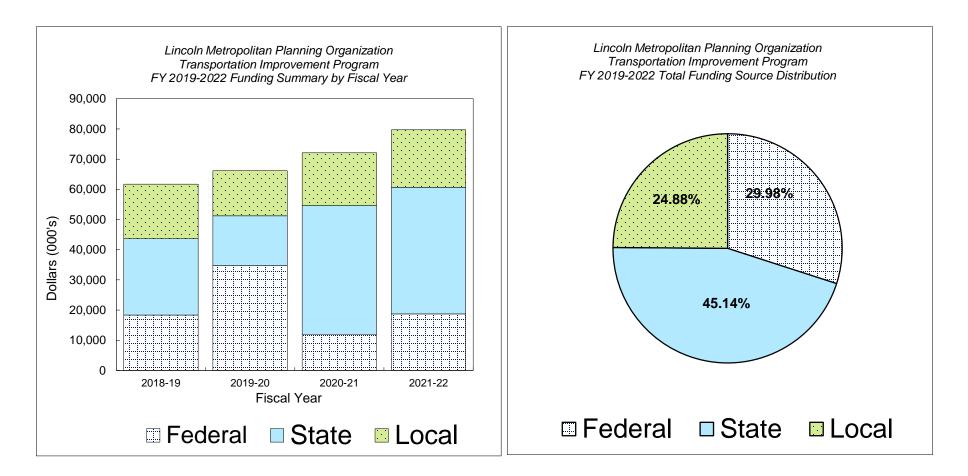

## **Funding Summary**

## SUMMARY OF PROGRAM EXPENDITURES

|   |                                        |                    | FISCAL YEARS |           |            |          |            |              |
|---|----------------------------------------|--------------------|--------------|-----------|------------|----------|------------|--------------|
|   | AGENCY                                 |                    |              |           |            |          | Total for  | Costs Beyond |
|   |                                        |                    | 2018-19      | 2019-20   | 2020-21    | 2021-22  | Four Years | Program      |
|   |                                        |                    |              |           |            |          |            |              |
| Α | State of Nebraska                      | FEDERAL            | 10,478.0     | 27,427.0  | 5,742.0    | 3,204.0  | 46,851.0   |              |
|   |                                        | STATE              | 22,650.0     | 15,312.0  | 41,467.0   | 40,801.0 | 120,230.0  |              |
|   |                                        | LOCAL              | 0.0          | 0.0       | 0.0        | 0.0      | 0.0        |              |
|   |                                        | SUB-TOTAL          | 33,128.0     | 42,739.0  | 47,209.0   | 44,005.0 | 167,081.0  | 122,796.0    |
| в | Longostor County                       | FEDERAL            | 0.0          | 0.0       | 873.4      | 5,632.0  | 6,505.4    |              |
| Б | Lancaster County                       | STATE              | 0.0          | 0.0       | 0.0        | 0.0      | 0.0        |              |
|   |                                        |                    |              |           |            |          |            |              |
|   |                                        | LOCAL<br>SUB-TOTAL | 3,000.0      | 3,740.0   | 3,097.0    | 4,408.0  | 14,245.0   | 0.0          |
|   |                                        | SUB-TUTAL          | 3,000.0      | 3,740.0   | 3,970.4    | 10,040.0 | 20,750.4   | 0.0          |
| С | City of Lincoln Streets and            | FEDERAL            | 0.0          | 0.0       | 0.0        | 0.0      | 0.0        |              |
|   | Highways                               | STATE              | 0.0          | 0.0       | 0.0        | 0.0      | 0.0        |              |
|   |                                        | LOCAL              | 0.0          | 0.0       | 0.0        | 0.0      | 0.0        |              |
|   |                                        | SUB-TOTAL          | 0.0          | 0.0       | 0.0        | 0.0      | 0.0        | 0.0          |
| D | StarTran Systems                       | FEDERAL            | 4,494.1      | 5,627.9   | 3,999.0    | 1,794.0  | 15,915.0   |              |
| D | Star fran Systems                      | STATE              | 2,655.0      | 1,155.0   | 1,100.0    | 1,100.0  | 6,010.0    |              |
|   |                                        | LOCAL              | 11,548.3     | 10,885.8  | 10,668.8   | 10,269.8 | 43,372.7   |              |
|   |                                        | SUB-TOTAL          | 18,697.4     | 17,668.7  | 15,767.8   | 13,163.8 | 65,297.7   | 27,958.1     |
|   |                                        | SUB-TUTAL          | 10,097.4     | 17,000.7  | 15,707.0   | 13,103.0 | 05,297.7   | 21,930.1     |
| Е | Lincoln Airport Authority              | FEDERAL            | 1,305.0      | 1,620.0   | 585.0      | 8,100.0  | 11,610.0   |              |
|   |                                        | STATE              | 0.0          | 0.0       | 0.0        | 0.0      | 0.0        |              |
|   |                                        | LOCAL              | 145.0        | 180.0     | 65.0       | 900.0    | 1,290.0    |              |
|   |                                        | SUB-TOTAL          | 1,450.0      | 1,800.0   | 650.0      | 9,000.0  | 12,900.0   | 4,750.0      |
| F | Section 5310 / 5311 Projects           | FEDERAL            | 824.3        | 0.0       | 0.0        | 0.0      | 824.3      |              |
| • |                                        | STATE              | 0.0          | 0.0       | 0.0        | 0.0      | 0.0        |              |
|   |                                        | LOCAL              | 98.8         | 0.0       | 0.0        | 0.0      | 98.8       |              |
|   |                                        | SUB-TOTAL          | 923.1        | 0.0       | 0.0        | 0.0      | 923.1      | 0.0          |
|   |                                        |                    |              |           |            |          |            | 0.0          |
| G | Ped, Bikes & Trails                    | FEDERAL            | 1,248.1      | 76.8      | 814.4      | 0.0      | 2,139.3    |              |
|   |                                        | STATE              | 0.0          | 0.0       | 0.0        | 0.0      | 0.0        |              |
|   |                                        | LOCAL              | 753.6        | 19.2      | 203.6      | 0.0      | 976.4      |              |
|   |                                        | SUB-TOTAL          | 2,001.7      | 96.0      | 1,018.0    | 0.0      | 3,115.7    | 716.3        |
| н | Railroad Transportation Safety Dist.   | FEDERAL            | 0.0          | 0.0       | 0.0        | 0.0      | 0.0        |              |
|   | ······································ | STATE              | 0.0          | 0.0       | 0.0        | 0.0      | 0.0        |              |
|   |                                        | LOCAL              | 2,500.0      | 100.0     | 3,500.0    | 3,500.0  | 9,600.0    |              |
|   |                                        | SUB-TOTAL          | 2,500.0      | 100.0     | 3,500.0    | 3,500.0  | 9,600.0    | 55,200.0     |
|   |                                        |                    | ,            |           |            |          |            |              |
|   | PROGRAM TOTAL                          | FEDERAL            | 18,349.6     | 34,751.7  | 12,013.8   | 18,730.0 | 83,845.0   |              |
|   |                                        | STATE              | 25,305.0     | 16,467.0  | 42,567.0   | 41,901.0 | 126,240.0  |              |
|   |                                        | LOCAL              | 18,045.6     | 14,925.0  | 17,534.4   | 19,077.8 | 69,582.8   |              |
|   |                                        | SUB-TOTAL          | 61,700.2     | 66,143.7  | 72,115.2   | 79,708.8 | 279,667.9  |              |
|   |                                        | PROGRAM TOTAL      | 04 700 0     | 00 4 40 7 | 70 / / 5 0 | 70 700 0 | 070 007 0  | 044 400 4    |
|   |                                        | PROGRAWITUTAL      | 61,700.2     | 66,143.7  | 72,115.2   | 79,708.8 | 279,667.9  | 211,420.4    |