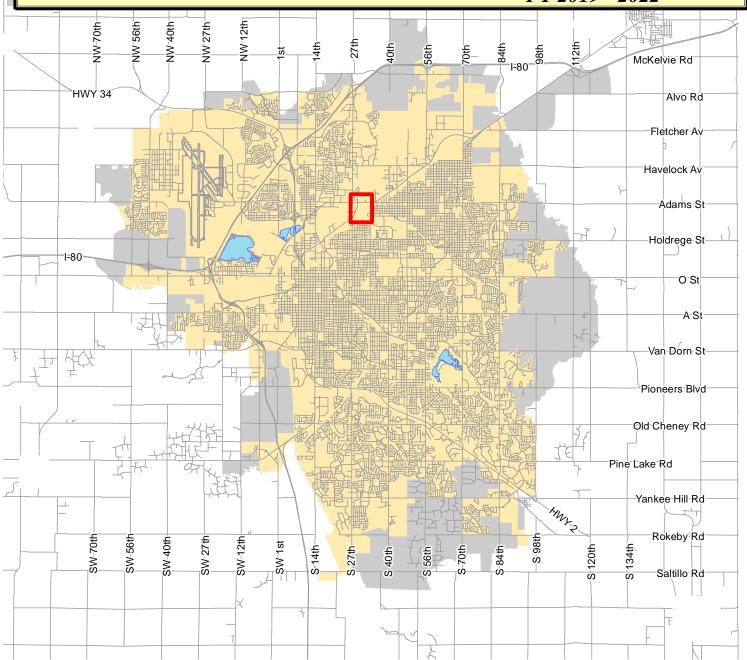

## Railroad Transportation Safety District

**Transportation Improvement Program** 

FY 2019 - 2022

Project Location

33rd and BNSF Railroad (South of Cornhusker)

Lincoln's Future Service Limit Shown as Grey

Consult the detailed project descriptions and funding summary for further information.