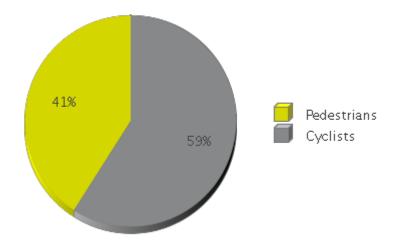

## **Billy Wolff Trail at N Street**

Period Analyzed: Sunday, October 01, 2017 to Tuesday, October 31, 2017

|             | Total Traffic for<br>the Analyzed<br>Period | Daily Average | Busiest Day of<br>the Week | Distribution |     |
|-------------|---------------------------------------------|---------------|----------------------------|--------------|-----|
|             |                                             |               |                            | IN           | OUT |
| Pedestrians | 11,104                                      | 358           | Sunday                     | 65           | 35  |
| Cyclists    | 15,989                                      | 516           | Wednesday                  | 50           | 50  |

## Billy Wolff Trail at N Street

Period Analyzed: Sunday, October 01, 2017 to Tuesday, October 31, 2017