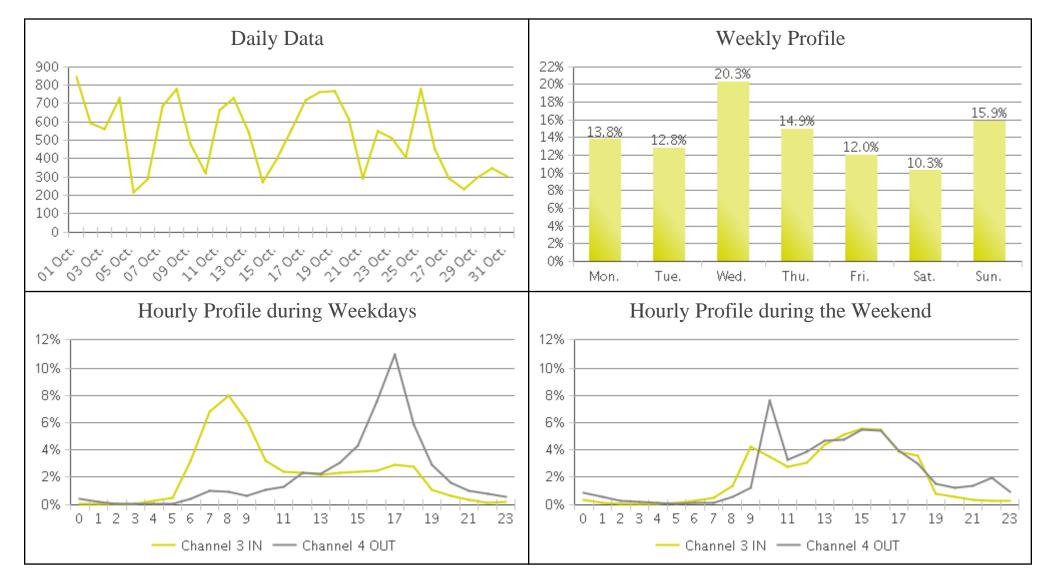

## **Billy Wolff Trail at N Street (Cyclists)**

Period Analyzed: Sunday, October 01, 2017 to Tuesday, October 31, 2017