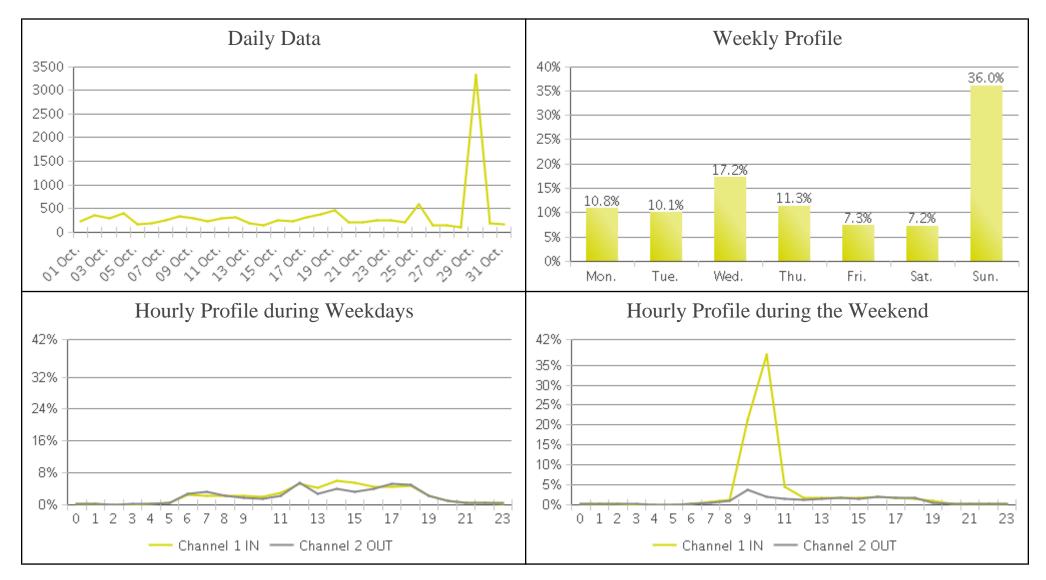

## Billy Wolff Trail at N Street (Pedestria...

Period Analyzed: Sunday, October 01, 2017 to Tuesday, October 31, 2017