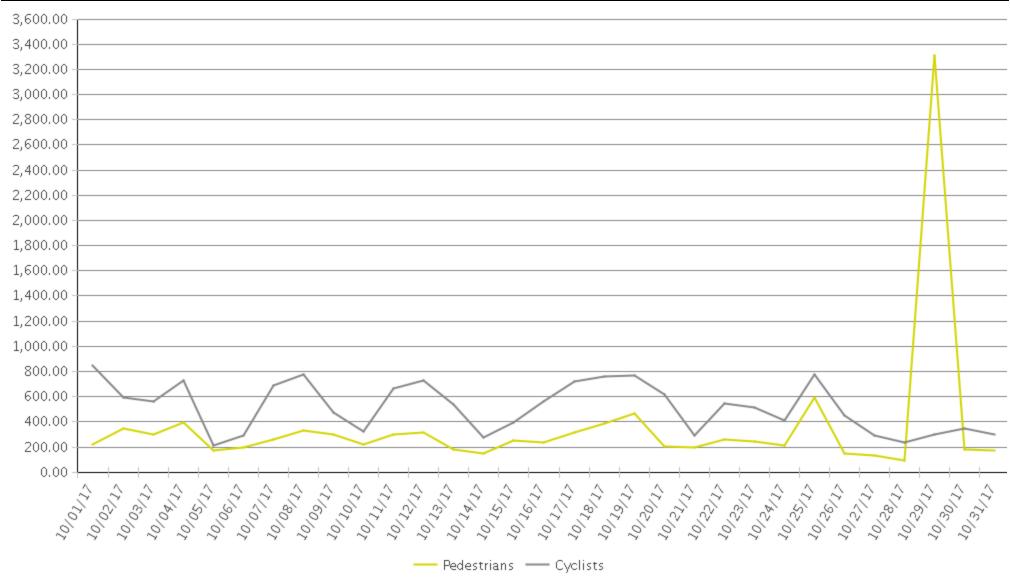

## **Billy Wolff Trail at N Street**

Period Analyzed: Sunday, October 01, 2017 to Tuesday, October 31, 2017

|             | Total Traffic for<br>the Analyzed<br>Period | Daily Average | Busiest Day of<br>the Week | Distribution |     |
|-------------|---------------------------------------------|---------------|----------------------------|--------------|-----|
|             |                                             |               |                            | IN           | OUT |
| Pedestrians | 11,104                                      | 358           | Sunday                     | 65           | 35  |
| Cyclists    | 15,989                                      | 516           | Wednesday                  | 50           | 50  |

## Billy Wolff Trail at N Street

Period Analyzed: Sunday, October 01, 2017 to Tuesday, October 31, 2017

## Billy Wolff Trail at N Street (Pedestria...

Period Analyzed: Sunday, October 01, 2017 to Tuesday, October 31, 2017

## **Billy Wolff Trail at N Street (Cyclists)**

Period Analyzed: Sunday, October 01, 2017 to Tuesday, October 31, 2017