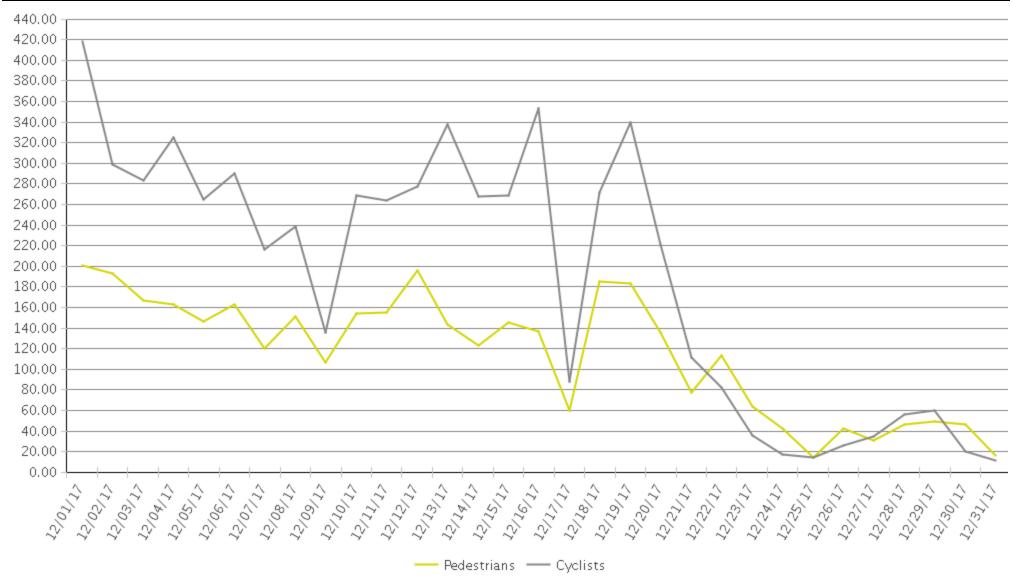

## Billy Wolff Trail at N Street (Pedestria...

Period Analyzed: Friday, December 01, 2017 to Sunday, December 31, 2017

## **Billy Wolff Trail at N Street (Cyclists)**

Period Analyzed: Friday, December 01, 2017 to Sunday, December 31, 2017