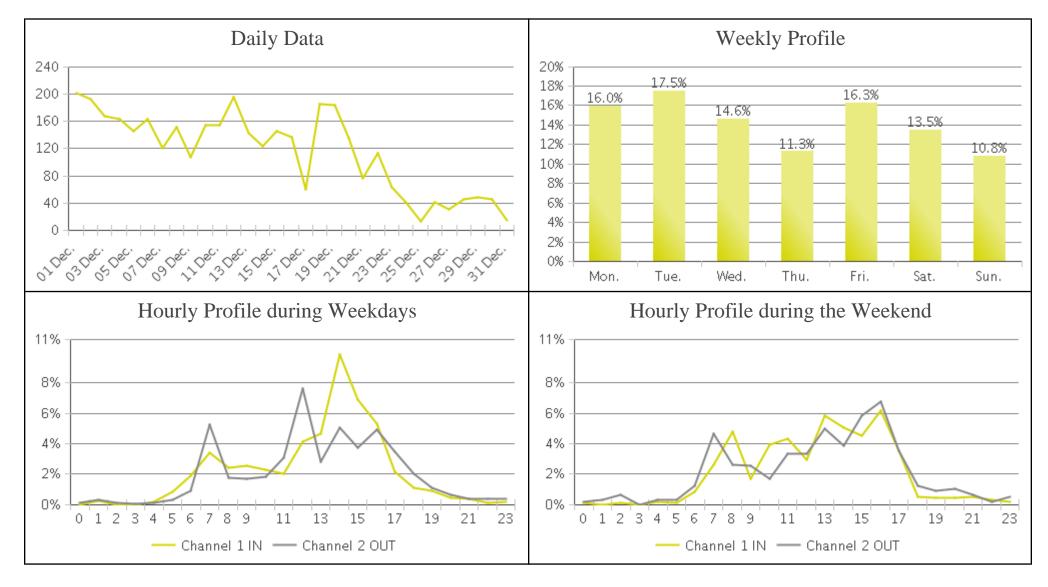

## Billy Wolff Trail at N Street (Pedestria...

Period Analyzed: Friday, December 01, 2017 to Sunday, December 31, 2017