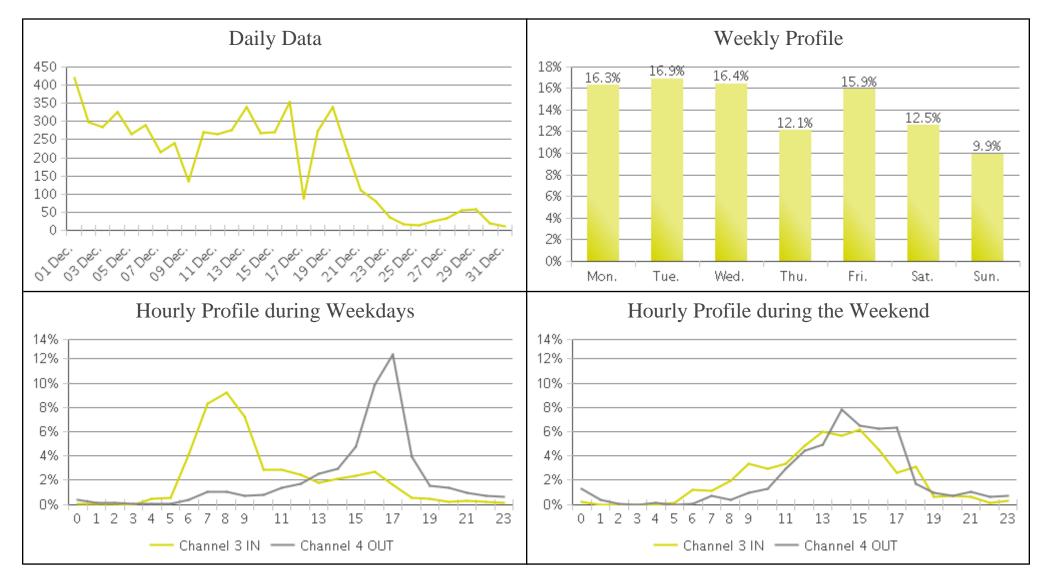

## **Billy Wolff Trail at N Street (Cyclists)**

Period Analyzed: Friday, December 01, 2017 to Sunday, December 31, 2017