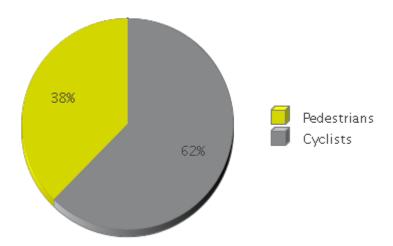

## **Billy Wolff Trail at N Street**

Period Analyzed: Friday, December 01, 2017 to Sunday, December 31, 2017

|             | Total Traffic for<br>the Analyzed<br>Period | Daily Average | Busiest Day of<br>the Week | Distribution |     |
|-------------|---------------------------------------------|---------------|----------------------------|--------------|-----|
|             |                                             |               |                            | IN           | OUT |
| Pedestrians | 3,568                                       | 115           | Tuesday                    | 51           | 49  |
| Cyclists    | 5,898                                       | 190           | Tuesday                    | 50           | 50  |