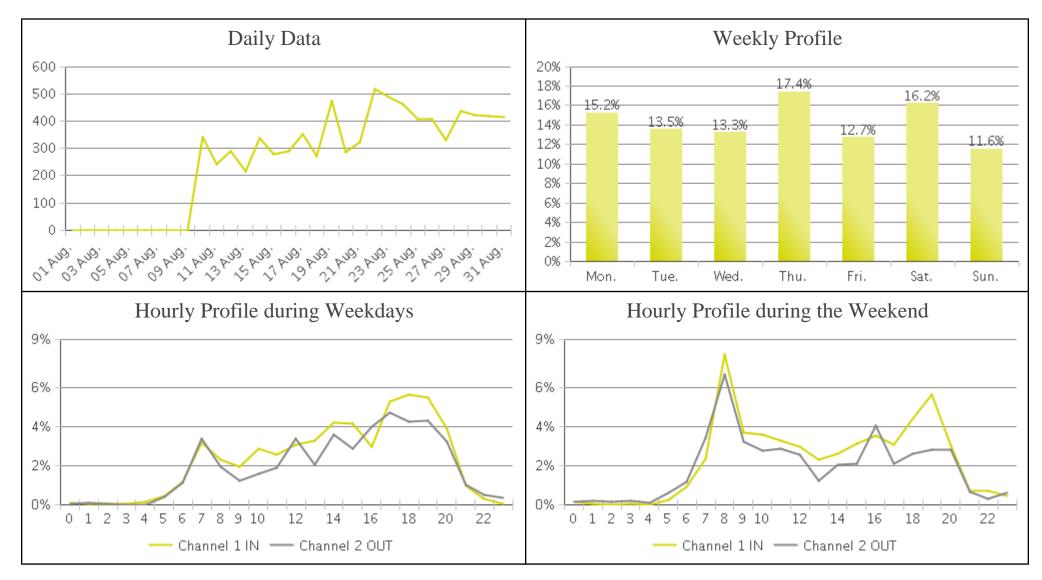

## Billy Wolff Trail at N Street (Pedestria...

Period Analyzed: Tuesday, August 01, 2017 to Thursday, August 31, 2017

## **Billy Wolff Trail at N Street**

Period Analyzed: Tuesday, August 01, 2017 to Thursday, August 31, 2017

|             | Total Traffic for<br>the Analyzed<br>Period | Daily Average | Busiest Day of the Week | Distribution |     |
|-------------|---------------------------------------------|---------------|-------------------------|--------------|-----|
|             |                                             |               |                         | IN           | OUT |
| Pedestrians | 7,999                                       | 258           | Thursday                | 54           | 46  |
| Cyclists    | 18,612                                      | 600           | Thursday                | 50           | 50  |