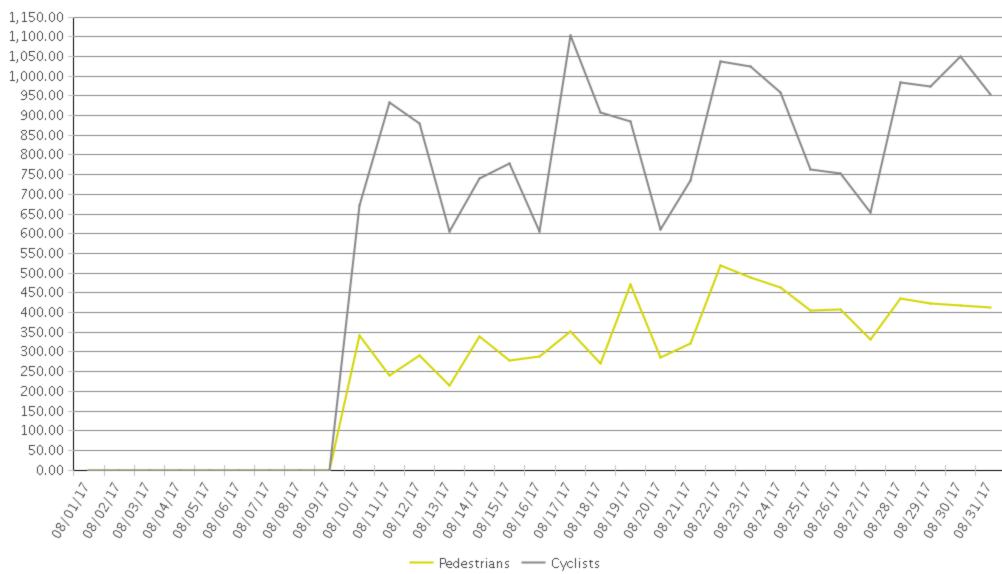

## Billy Wolff Trail at N Street (Pedestria...

Period Analyzed: Tuesday, August 01, 2017 to Thursday, August 31, 2017

## **Billy Wolff Trail at N Street (Cyclists)**

Period Analyzed: Tuesday, August 01, 2017 to Thursday, August 31, 2017