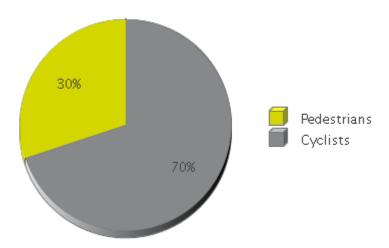

## **Billy Wolff Trail at N Street**

Period Analyzed: Tuesday, August 01, 2017 to Thursday, August 31, 2017

|             | Total Traffic for<br>the Analyzed<br>Period | Daily Average | Busiest Day of the Week | Distribution |     |
|-------------|---------------------------------------------|---------------|-------------------------|--------------|-----|
|             |                                             |               |                         | IN           | OUT |
| Pedestrians | 7,999                                       | 258           | Thursday                | 54           | 46  |
| Cyclists    | 18,612                                      | 600           | Thursday                | 50           | 50  |