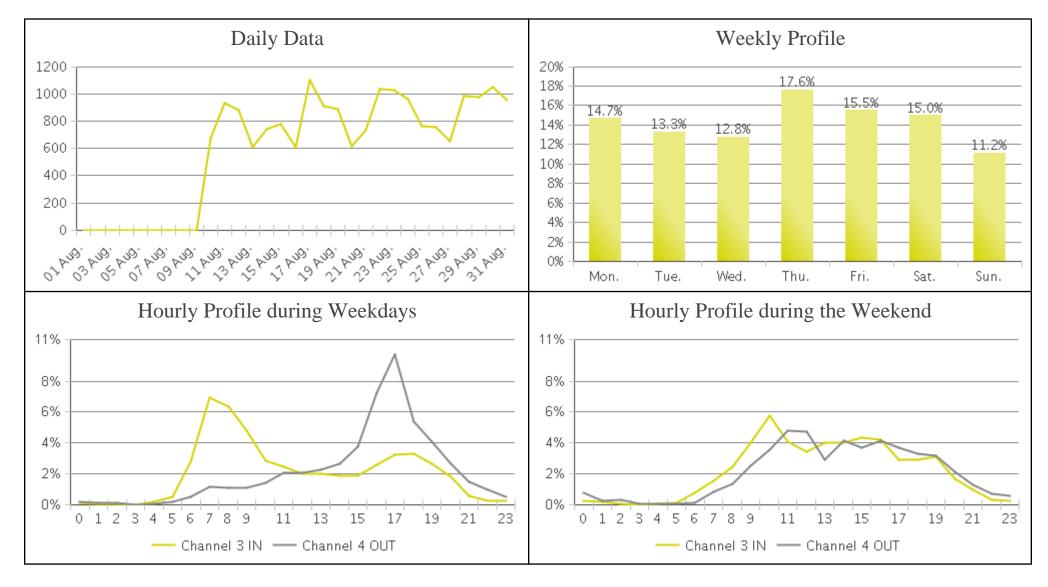

## **Billy Wolff Trail at N Street (Cyclists)**

Period Analyzed: Tuesday, August 01, 2017 to Thursday, August 31, 2017

## **Billy Wolff Trail at N Street**

Period Analyzed: Tuesday, August 01, 2017 to Thursday, August 31, 2017

|             | Total Traffic for<br>the Analyzed<br>Period | Daily Average | Busiest Day of the Week | Distribution |     |
|-------------|---------------------------------------------|---------------|-------------------------|--------------|-----|
|             |                                             |               |                         | IN           | OUT |
| Pedestrians | 7,999                                       | 258           | Thursday                | 54           | 46  |
| Cyclists    | 18,612                                      | 600           | Thursday                | 50           | 50  |