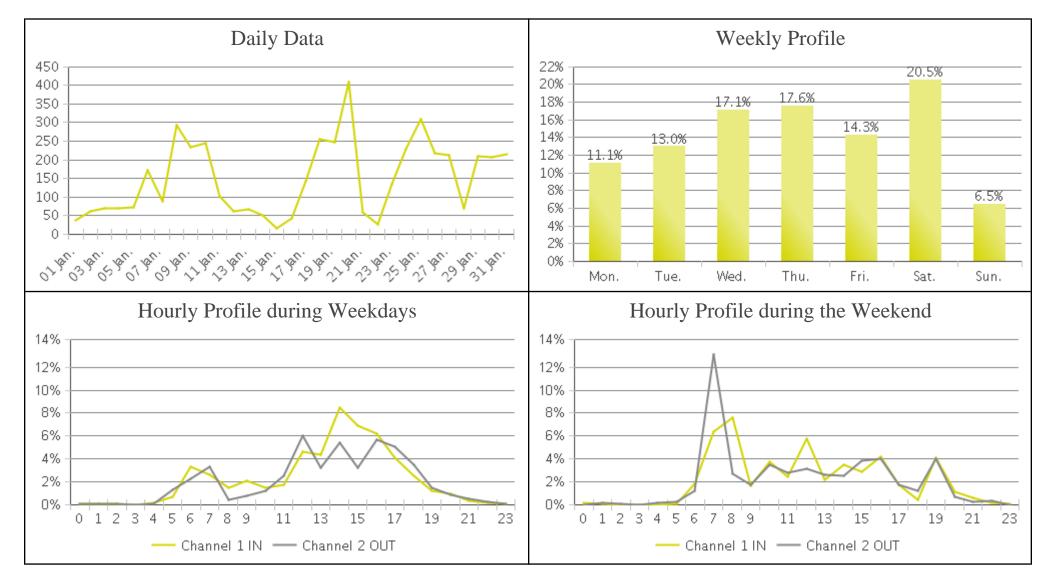

## Billy Wolff Trail at N Street (Pedestria...

Period Analyzed: Monday, January 01, 2018 to Wednesday, January 31, 2018