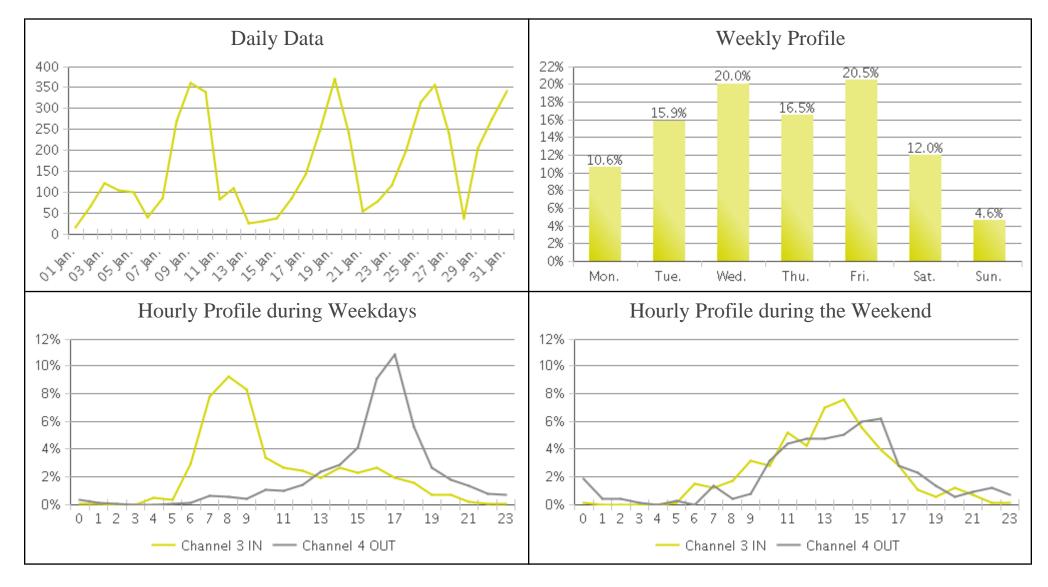

## **Billy Wolff Trail at N Street (Cyclists)**

Period Analyzed: Monday, January 01, 2018 to Wednesday, January 31, 2018