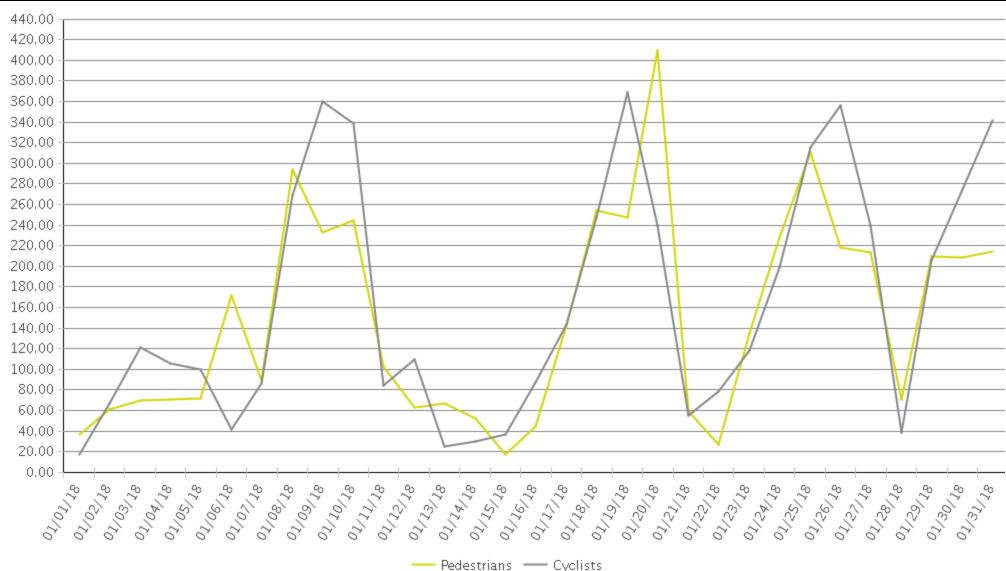

## **Billy Wolff Trail at N Street**

Period Analyzed: Monday, January 01, 2018 to Wednesday, January 31, 2018

|             | Total Traffic for<br>the Analyzed<br>Period | Daily Average | Busiest Day of<br>the Week | Distribution |     |
|-------------|---------------------------------------------|---------------|----------------------------|--------------|-----|
|             |                                             |               |                            | IN           | OUT |
| Pedestrians | 4,633                                       | 149           | Saturday                   | 52           | 48  |
| Cyclists    | 5,098                                       | 164           | Friday                     | 52           | 48  |