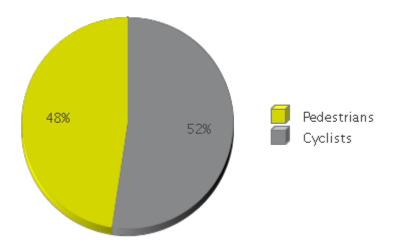

## **Billy Wolff Trail at N Street**

Period Analyzed: Monday, January 01, 2018 to Wednesday, January 31, 2018

|             | Total Traffic for<br>the Analyzed<br>Period | Daily Average | Busiest Day of<br>the Week | Distribution |     |
|-------------|---------------------------------------------|---------------|----------------------------|--------------|-----|
|             |                                             |               |                            | IN           | OUT |
| Pedestrians | 4,633                                       | 149           | Saturday                   | 52           | 48  |
| Cyclists    | 5,098                                       | 164           | Friday                     | 52           | 48  |