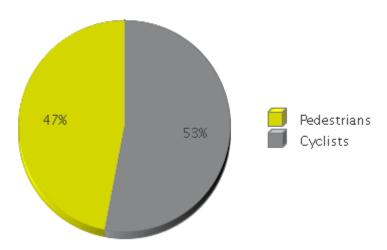

## **Billy Wolff Trail at N Street**

Period Analyzed: Monday, October 01, 2018 to Wednesday, October 31, 2018

|             | Total Traffic for<br>the Analyzed<br>Period | Daily Average | Busiest Day of the Week | Distribution |     |
|-------------|---------------------------------------------|---------------|-------------------------|--------------|-----|
|             |                                             |               |                         | IN           | OUT |
| Pedestrians | 10,075                                      | 360           | Sunday                  | 67           | 33  |
| Cyclists    | 11,369                                      | 406           | Tuesday                 | 50           | 50  |