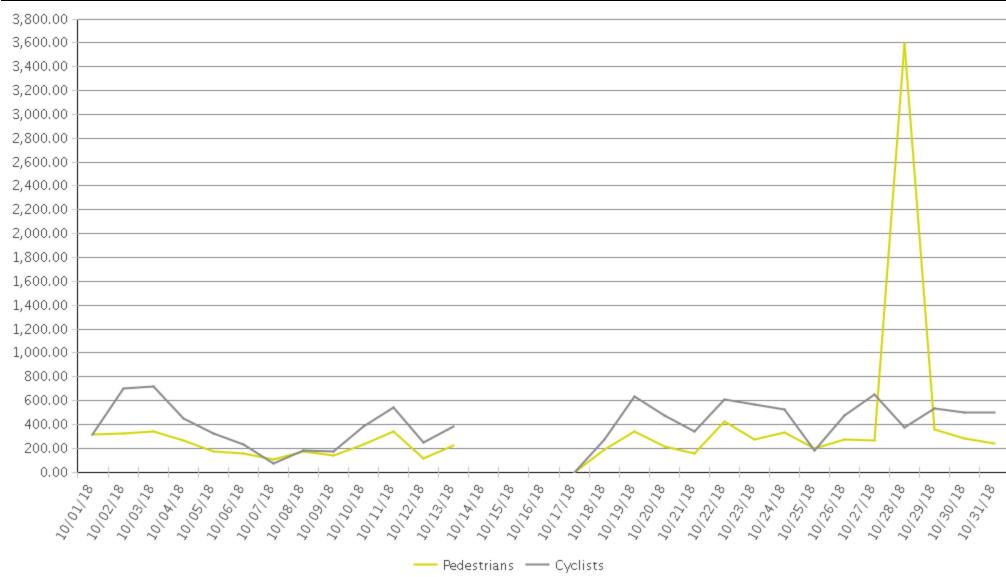

## Billy Wolff Trail at N Street

Period Analyzed: Monday, October 01, 2018 to Wednesday, October 31, 2018

## Billy Wolff Trail at N Street (Pedestria...

Period Analyzed: Monday, October 01, 2018 to Wednesday, October 31, 2018

## **Billy Wolff Trail at N Street (Cyclists)**

Period Analyzed: Monday, October 01, 2018 to Wednesday, October 31, 2018