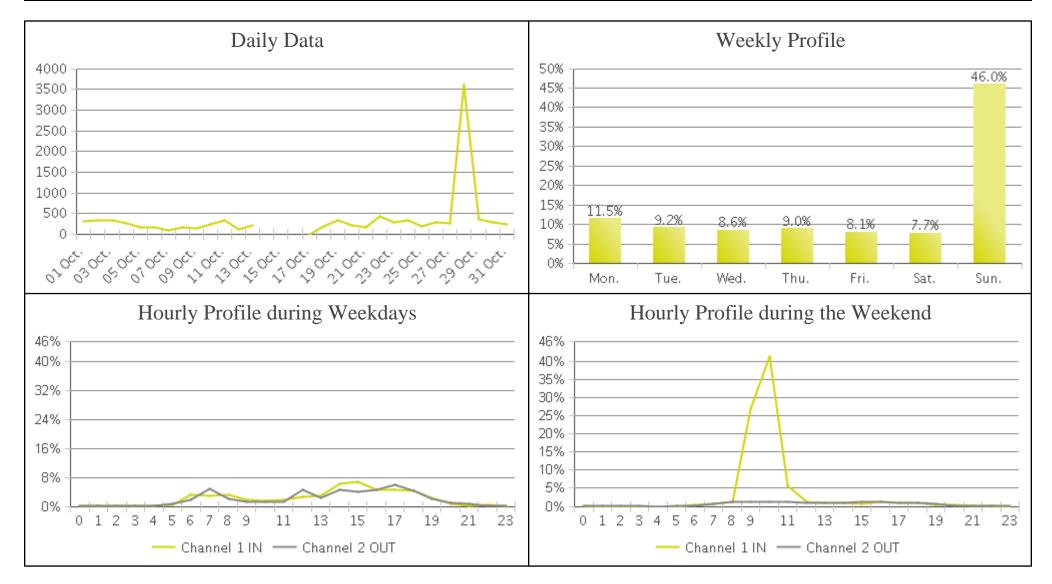

## Billy Wolff Trail at N Street (Pedestria...

Period Analyzed: Monday, October 01, 2018 to Wednesday, October 31, 2018