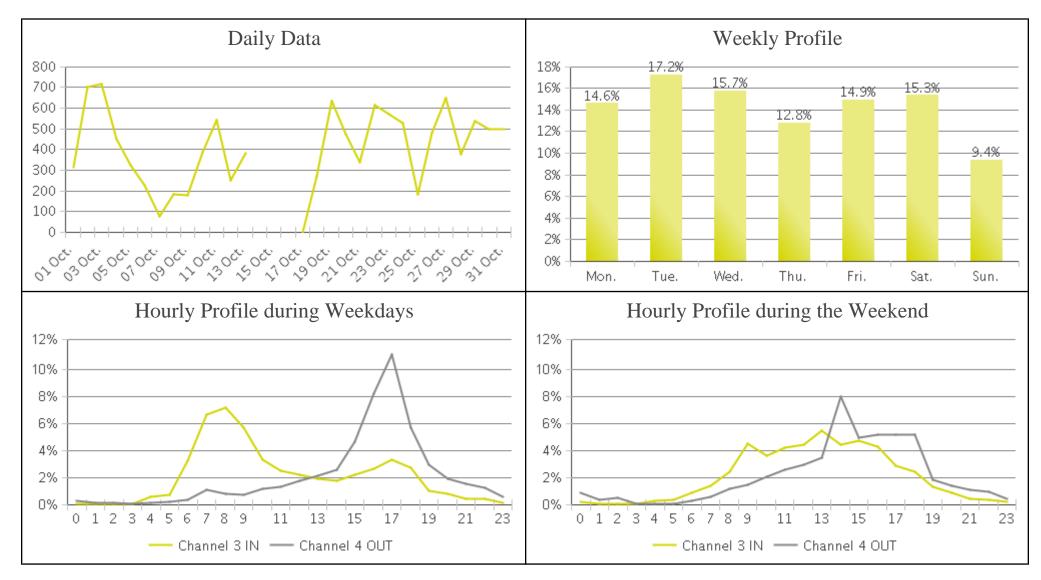

## **Billy Wolff Trail at N Street (Cyclists)**

Period Analyzed: Monday, October 01, 2018 to Wednesday, October 31, 2018