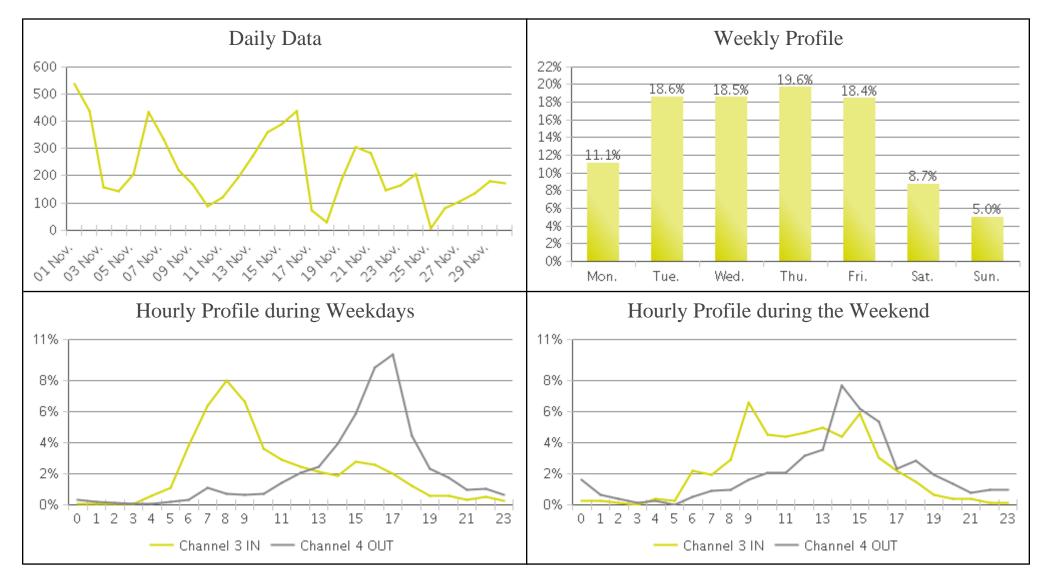

## **Billy Wolff Trail at N Street (Cyclists)**

Period Analyzed: Thursday, November 01, 2018 to Friday, November 30, 2018