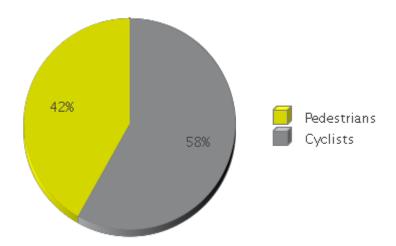

## **Billy Wolff Trail at N Street**

Period Analyzed: Thursday, November 01, 2018 to Friday, November 30, 2018

|             | Total Traffic for<br>the Analyzed<br>Period | Daily Average | Busiest Day of<br>the Week | Distribution |     |
|-------------|---------------------------------------------|---------------|----------------------------|--------------|-----|
|             |                                             |               |                            | IN           | OUT |
| Pedestrians | 4,709                                       | 157           | Thursday                   | 51           | 49  |
| Cyclists    | 6,539                                       | 218           | Thursday                   | 51           | 49  |