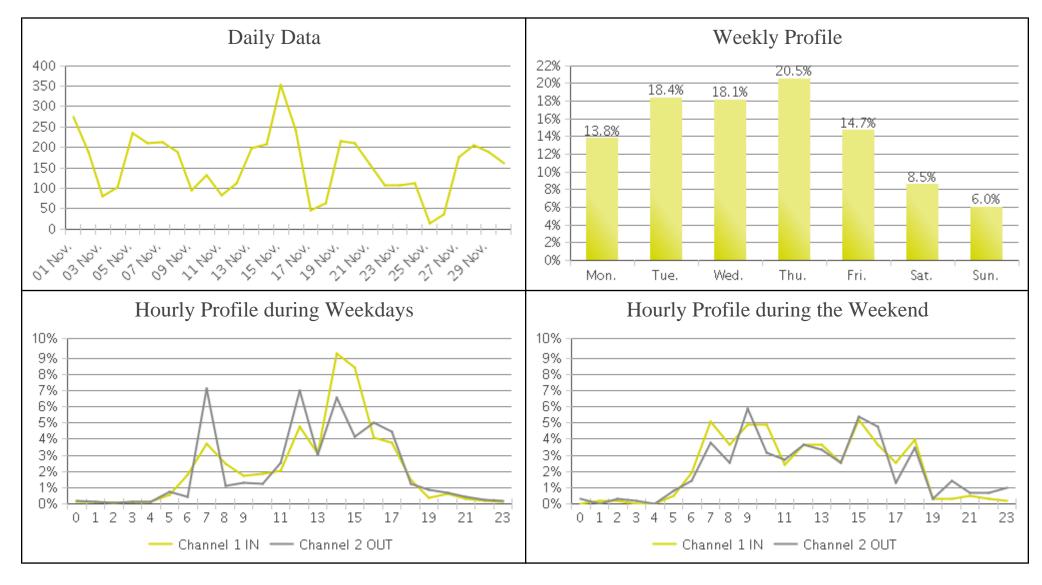

## Billy Wolff Trail at N Street (Pedestria...

Period Analyzed: Thursday, November 01, 2018 to Friday, November 30, 2018