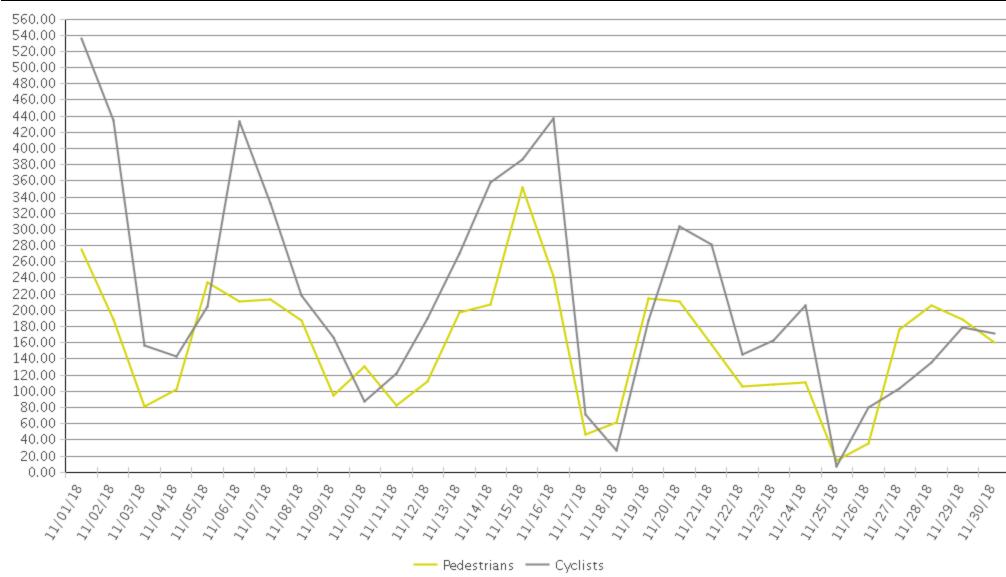

## **Billy Wolff Trail at N Street**

Period Analyzed: Thursday, November 01, 2018 to Friday, November 30, 2018

|             | Total Traffic for<br>the Analyzed<br>Period | Daily Average | Busiest Day of<br>the Week | Distribution |     |
|-------------|---------------------------------------------|---------------|----------------------------|--------------|-----|
|             |                                             |               |                            | IN           | OUT |
| Pedestrians | 4,709                                       | 157           | Thursday                   | 51           | 49  |
| Cyclists    | 6,539                                       | 218           | Thursday                   | 51           | 49  |

## Billy Wolff Trail at N Street (Pedestria...

Period Analyzed: Thursday, November 01, 2018 to Friday, November 30, 2018

## **Billy Wolff Trail at N Street (Cyclists)**

Period Analyzed: Thursday, November 01, 2018 to Friday, November 30, 2018