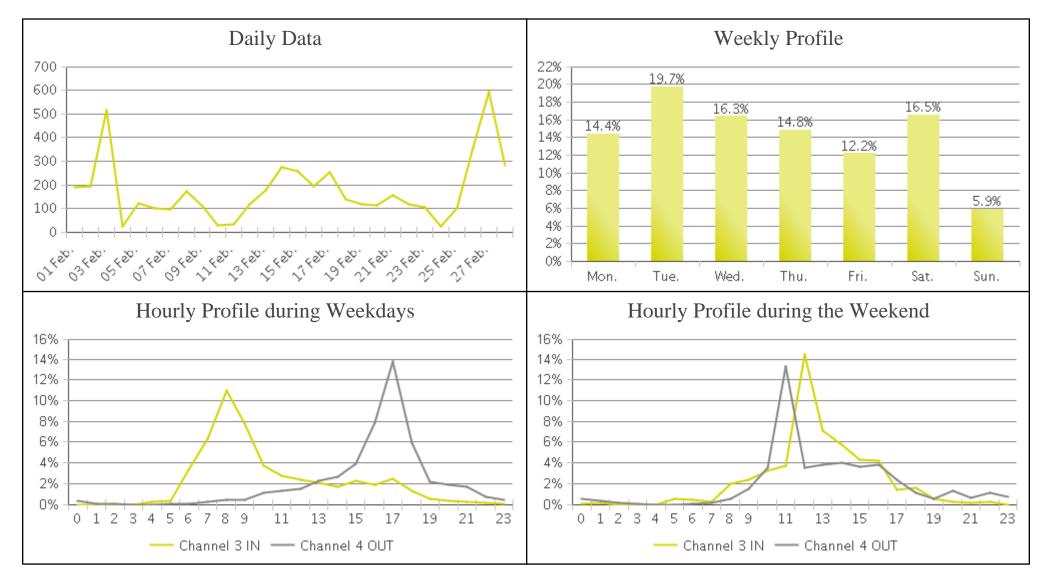

## **Billy Wolff Trail at N Street (Cyclists)**

Period Analyzed: Thursday, February 01, 2018 to Wednesday, February 28, 2018