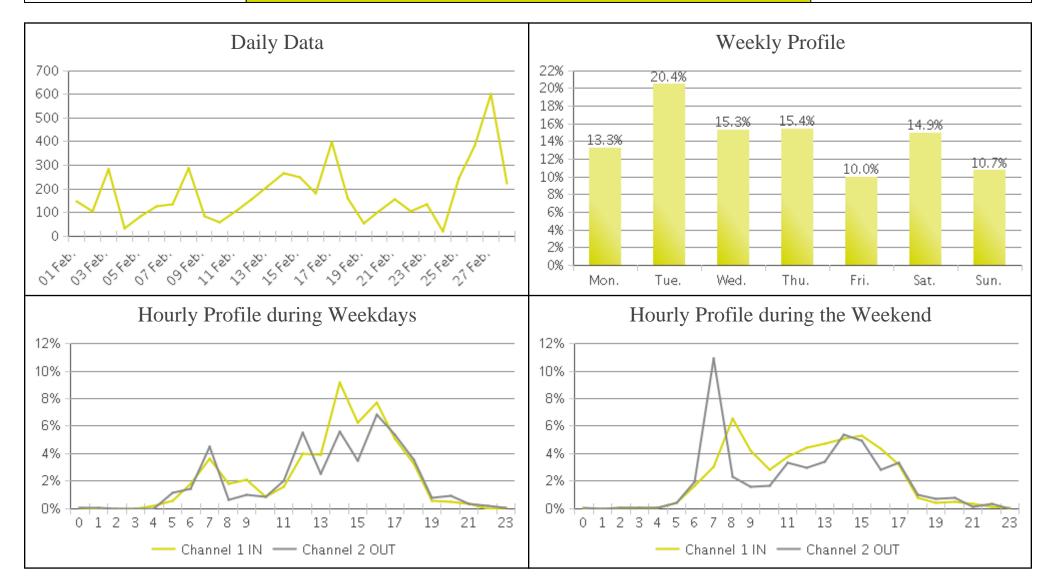

## Billy Wolff Trail at N Street (Pedestria...

Period Analyzed: Thursday, February 01, 2018 to Wednesday, February 28, 2018