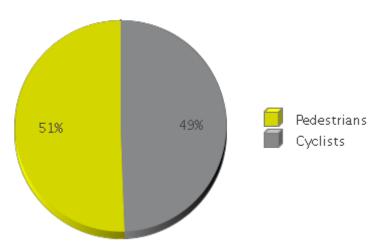

## **Billy Wolff Trail at N Street**

Period Analyzed: Thursday, February 01, 2018 to Wednesday, February 28, 2018

|             | Total Traffic for<br>the Analyzed<br>Period | Daily Average | Busiest Day of<br>the Week | Distribution |     |
|-------------|---------------------------------------------|---------------|----------------------------|--------------|-----|
|             |                                             |               |                            | IN           | OUT |
| Pedestrians | 5,093                                       | 182           | Tuesday                    | 53           | 47  |
| Cyclists    | 4,973                                       | 178           | Tuesday                    | 52           | 48  |