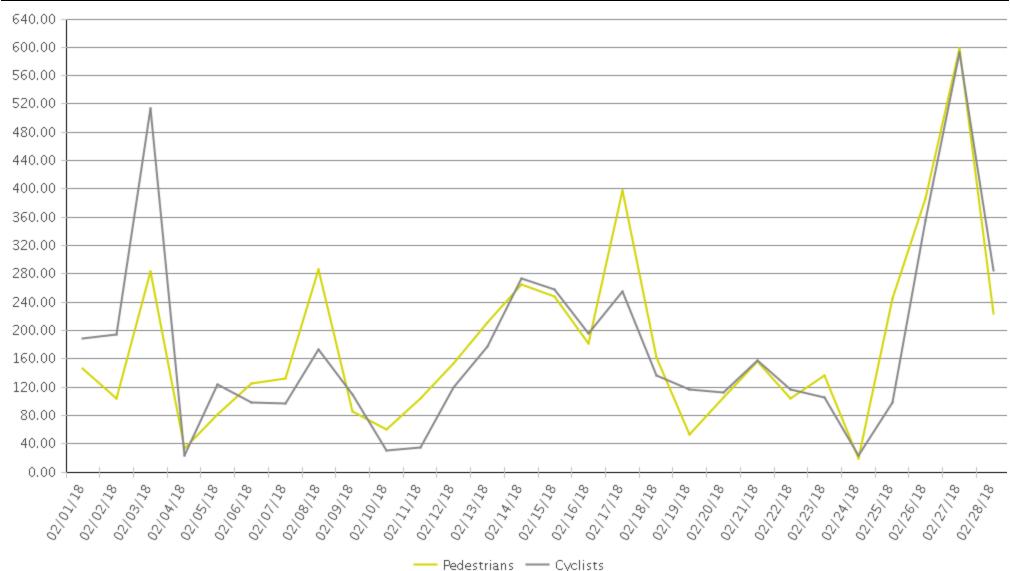

## Billy Wolff Trail at N Street (Pedestria...

Period Analyzed: Thursday, February 01, 2018 to Wednesday, February 28, 2018

## **Billy Wolff Trail at N Street (Cyclists)**

Period Analyzed: Thursday, February 01, 2018 to Wednesday, February 28, 2018