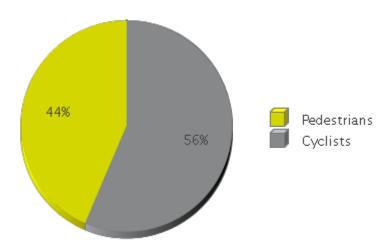

## **Billy Wolff Trail at N Street**

Period Analyzed: Thursday, March 01, 2018 to Saturday, March 31, 2018

|             | Total Traffic for<br>the Analyzed<br>Period | Daily Average | Busiest Day of the Week | Distribution |     |
|-------------|---------------------------------------------|---------------|-------------------------|--------------|-----|
|             |                                             |               |                         | IN           | OUT |
| Pedestrians | 6,922                                       | 223           | Thursday                | 51           | 49  |
| Cyclists    | 8,963                                       | 289           | Wednesday               | 51           | 49  |