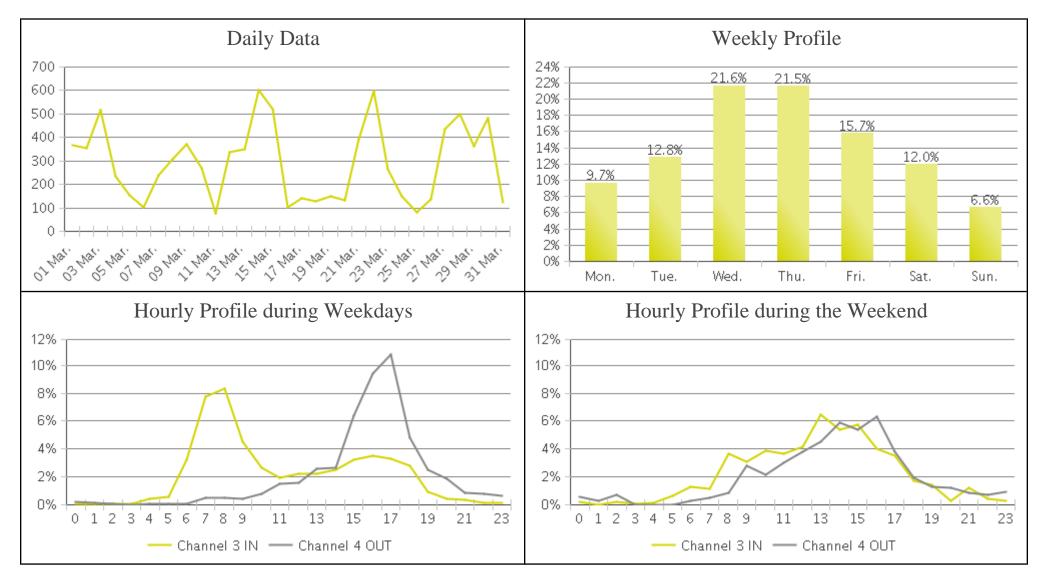

## **Billy Wolff Trail at N Street (Cyclists)**

Period Analyzed: Thursday, March 01, 2018 to Saturday, March 31, 2018