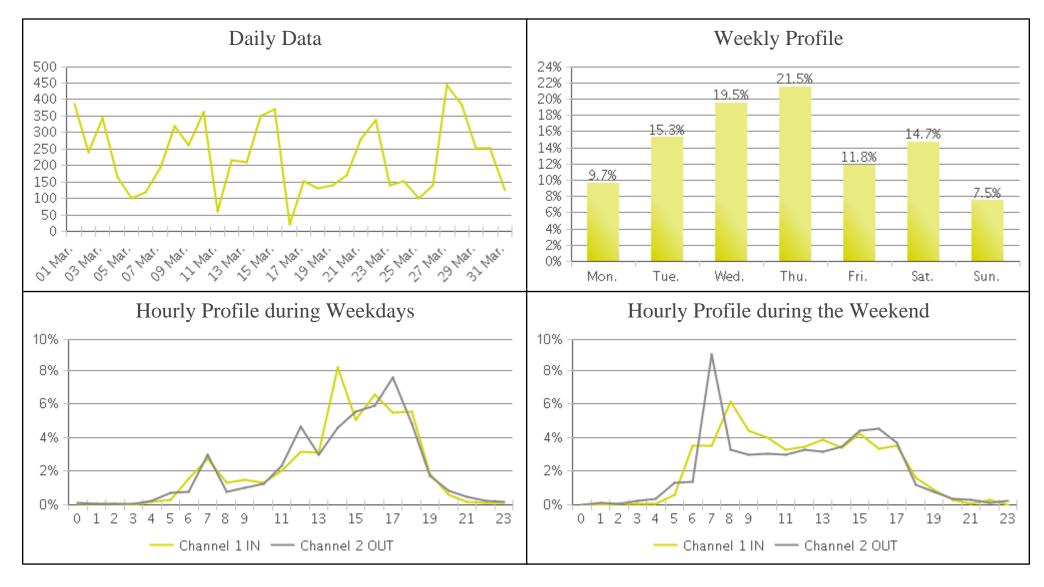

## Billy Wolff Trail at N Street (Pedestria...

Period Analyzed: Thursday, March 01, 2018 to Saturday, March 31, 2018