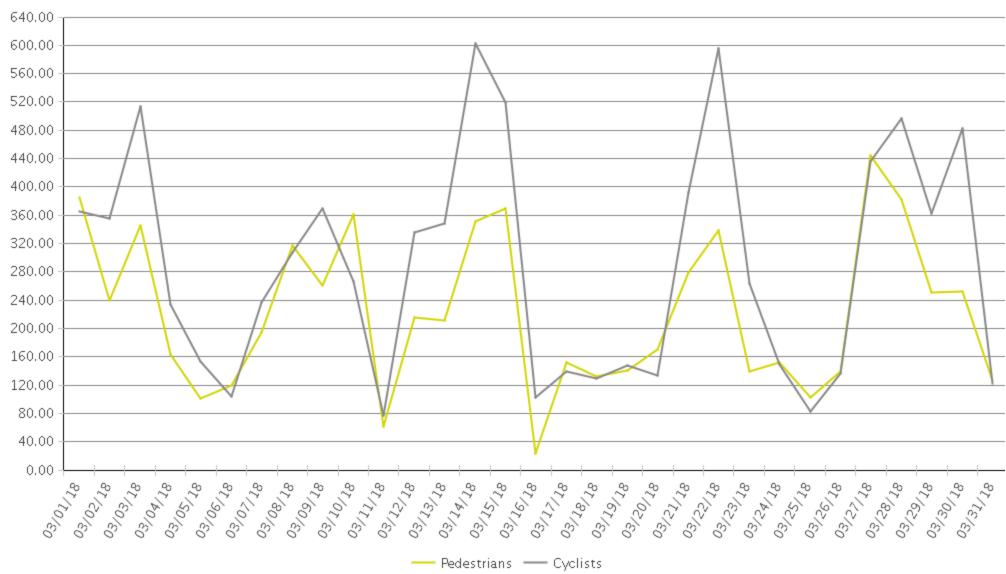

## Billy Wolff Trail at N Street

Period Analyzed: Thursday, March 01, 2018 to Saturday, March 31, 2018

## Billy Wolff Trail at N Street (Pedestria...

Period Analyzed: Thursday, March 01, 2018 to Saturday, March 31, 2018

## **Billy Wolff Trail at N Street (Cyclists)**

Period Analyzed: Thursday, March 01, 2018 to Saturday, March 31, 2018