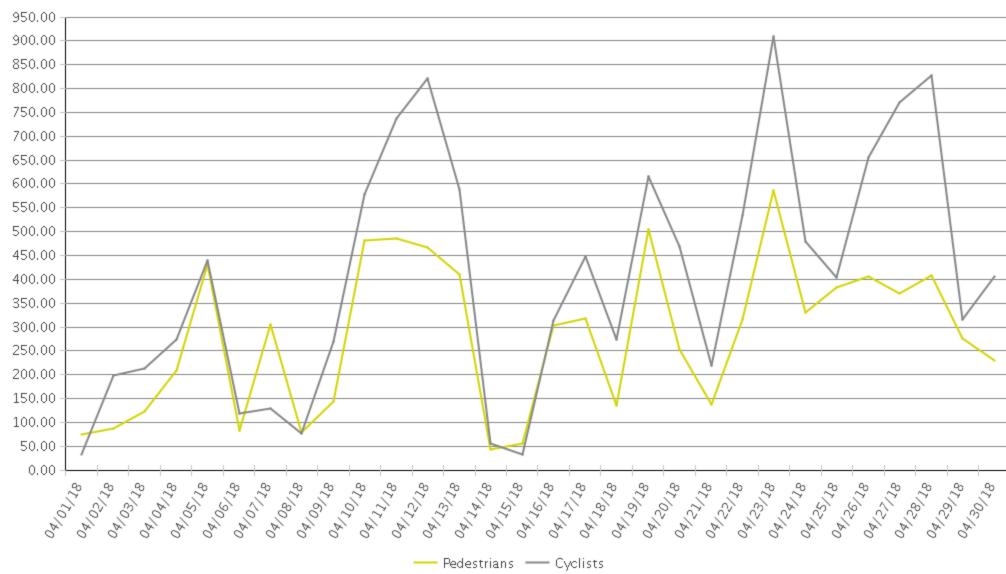

## Billy Wolff Trail at N Street (Pedestria...

COUNTER COUNTER DATA

Period Analyzed: Sunday, April 01, 2018 to Monday, April 30, 2018

## **Billy Wolff Trail at N Street (Cyclists)**

Period Analyzed: Sunday, April 01, 2018 to Monday, April 30, 2018