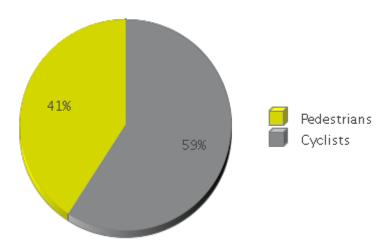

## **Billy Wolff Trail at N Street**

Period Analyzed: Sunday, April 01, 2018 to Monday, April 30, 2018

|             | Total Traffic for<br>the Analyzed<br>Period | Daily Average | Busiest Day of<br>the Week | Distribution |     |
|-------------|---------------------------------------------|---------------|----------------------------|--------------|-----|
|             |                                             |               |                            | IN           | OUT |
| Pedestrians | 8,447                                       | 282           | Thursday                   | 51           | 49  |
| Cyclists    | 12,211                                      | 407           | Thursday                   | 51           | 49  |