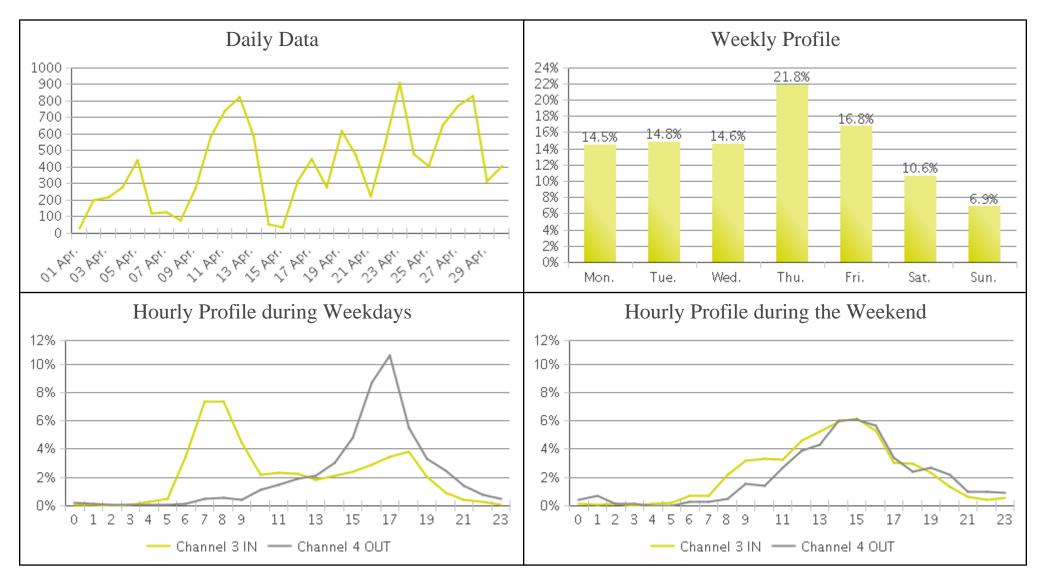

## **Billy Wolff Trail at N Street (Cyclists)**

Period Analyzed: Sunday, April 01, 2018 to Monday, April 30, 2018