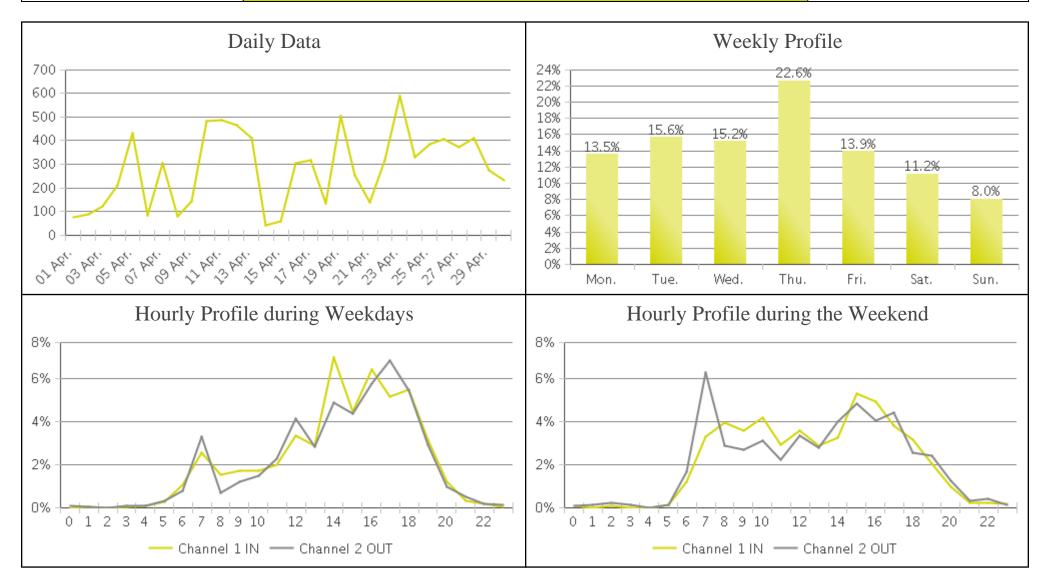

## Billy Wolff Trail at N Street (Pedestria...

COUNTER COUNTER DATA

Period Analyzed: Sunday, April 01, 2018 to Monday, April 30, 2018