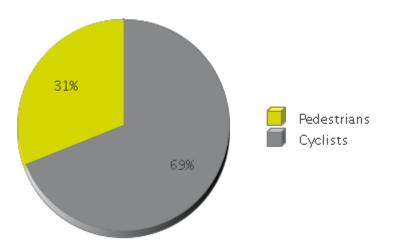

## **Billy Wolff Trail at N Street**

Period Analyzed: Tuesday, May 01, 2018 to Thursday, May 31, 2018

|             | Total Traffic for the Analyzed | Daily Average | Busiest Day of<br>the Week | Distribution |     |
|-------------|--------------------------------|---------------|----------------------------|--------------|-----|
|             | Period                         |               |                            | IN           | OUT |
| Pedestrians | 10,026                         | 323           | Sunday                     | 53           | 47  |
| Cyclists    | 22,241                         | 717           | Wednesday                  | 50           | 50  |