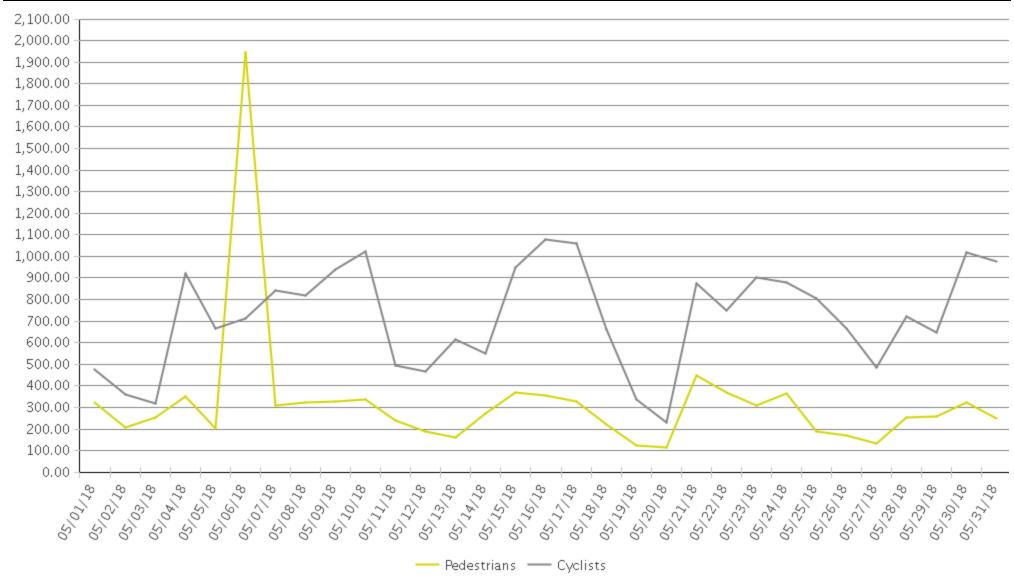

## **Billy Wolff Trail at N Street**

Period Analyzed: Tuesday, May 01, 2018 to Thursday, May 31, 2018

|             | Total Traffic for the Analyzed | Daily Average | Busiest Day of<br>the Week | Distribution |     |
|-------------|--------------------------------|---------------|----------------------------|--------------|-----|
|             | Period                         |               |                            | IN           | OUT |
| Pedestrians | 10,026                         | 323           | Sunday                     | 53           | 47  |
| Cyclists    | 22,241                         | 717           | Wednesday                  | 50           | 50  |

## Billy Wolff Trail at N Street (Pedestria...

COUNTER COUNTING PEOPLE, ANALYSING DATA

Period Analyzed: Tuesday, May 01, 2018 to Thursday, May 31, 2018

## **Billy Wolff Trail at N Street (Cyclists)**

Period Analyzed: Tuesday, May 01, 2018 to Thursday, May 31, 2018