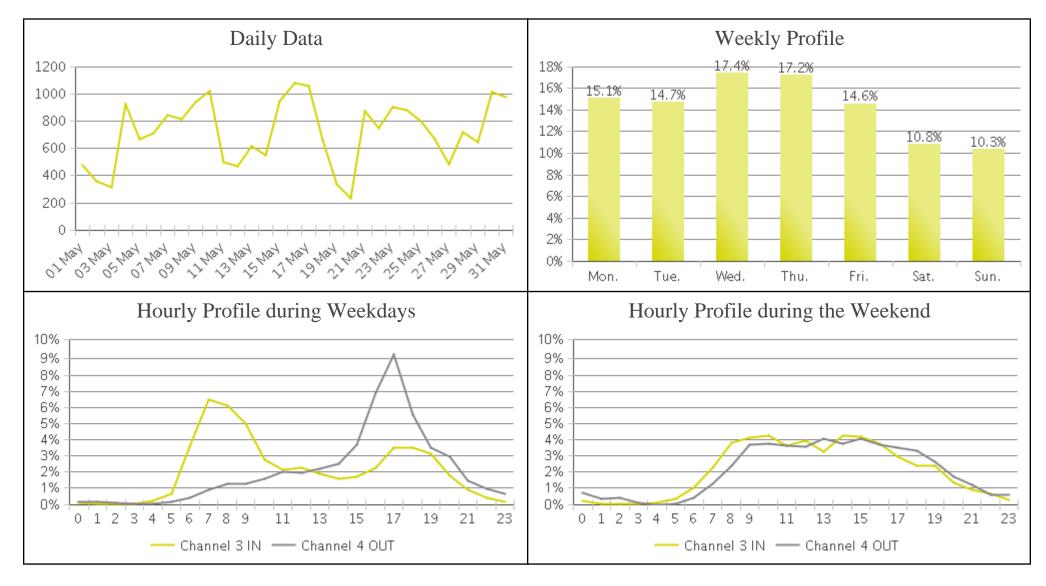

## **Billy Wolff Trail at N Street (Cyclists)**

Period Analyzed: Tuesday, May 01, 2018 to Thursday, May 31, 2018

## **Billy Wolff Trail at N Street**

Period Analyzed: Tuesday, May 01, 2018 to Thursday, May 31, 2018

|             | Total Traffic for the Analyzed | Daily Average | Busiest Day of<br>the Week | Distribution |     |
|-------------|--------------------------------|---------------|----------------------------|--------------|-----|
|             | Period                         |               |                            | IN           | OUT |
| Pedestrians | 10,026                         | 323           | Sunday                     | 53           | 47  |
| Cyclists    | 22,241                         | 717           | Wednesday                  | 50           | 50  |