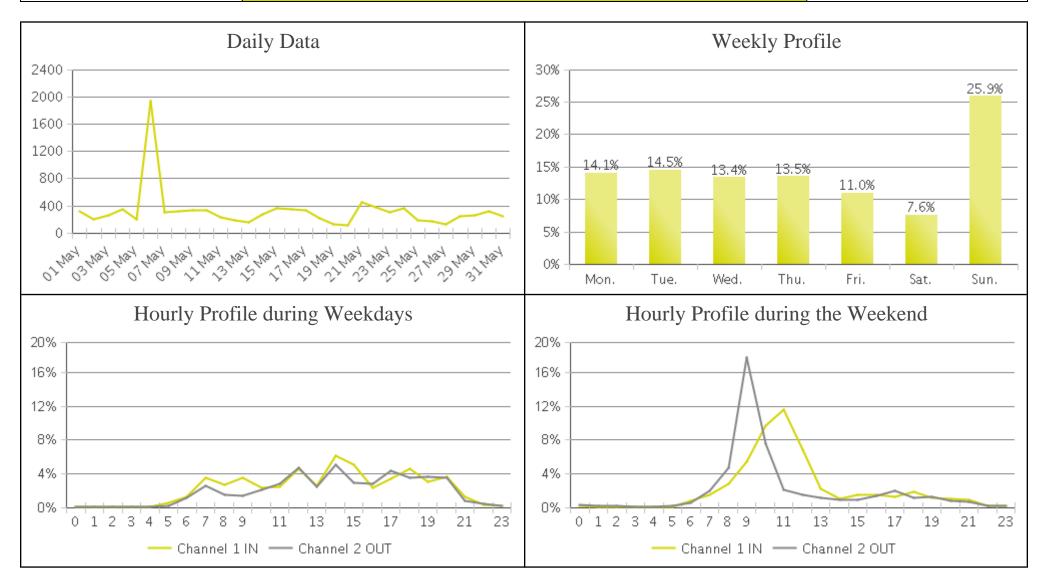

## Billy Wolff Trail at N Street (Pedestria...

COUNTER COUNTING PEOPLE, ANALYSING DATA

Period Analyzed: Tuesday, May 01, 2018 to Thursday, May 31, 2018

## **Billy Wolff Trail at N Street**

Period Analyzed: Tuesday, May 01, 2018 to Thursday, May 31, 2018

|             | Total Traffic for the Analyzed | Daily Average | Busiest Day of<br>the Week | Distribution |     |
|-------------|--------------------------------|---------------|----------------------------|--------------|-----|
|             | Period                         |               |                            | IN           | OUT |
| Pedestrians | 10,026                         | 323           | Sunday                     | 53           | 47  |
| Cyclists    | 22,241                         | 717           | Wednesday                  | 50           | 50  |