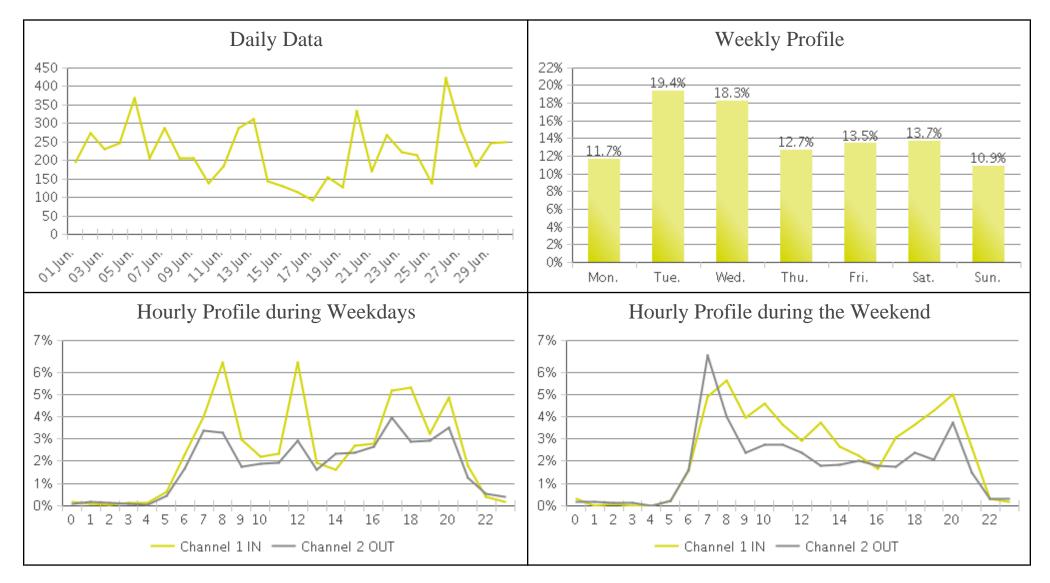

## Billy Wolff Trail at N Street (Pedestria...

Period Analyzed: Friday, June 01, 2018 to Saturday, June 30, 2018