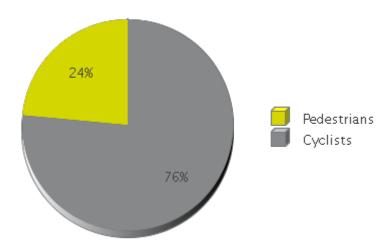

## **Billy Wolff Trail at N Street**

Period Analyzed: Friday, June 01, 2018 to Saturday, June 30, 2018

|             | Total Traffic for<br>the Analyzed<br>Period | Daily Average | Busiest Day of the Week | Distribution |     |
|-------------|---------------------------------------------|---------------|-------------------------|--------------|-----|
|             |                                             |               |                         | IN           | OUT |
| Pedestrians | 6,628                                       | 221           | Tuesday                 | 58           | 42  |
| Cyclists    | 21,552                                      | 718           | Tuesday                 | 52           | 48  |

## Billy Wolff Trail at N Street

Period Analyzed: Friday, June 01, 2018 to Saturday, June 30, 2018