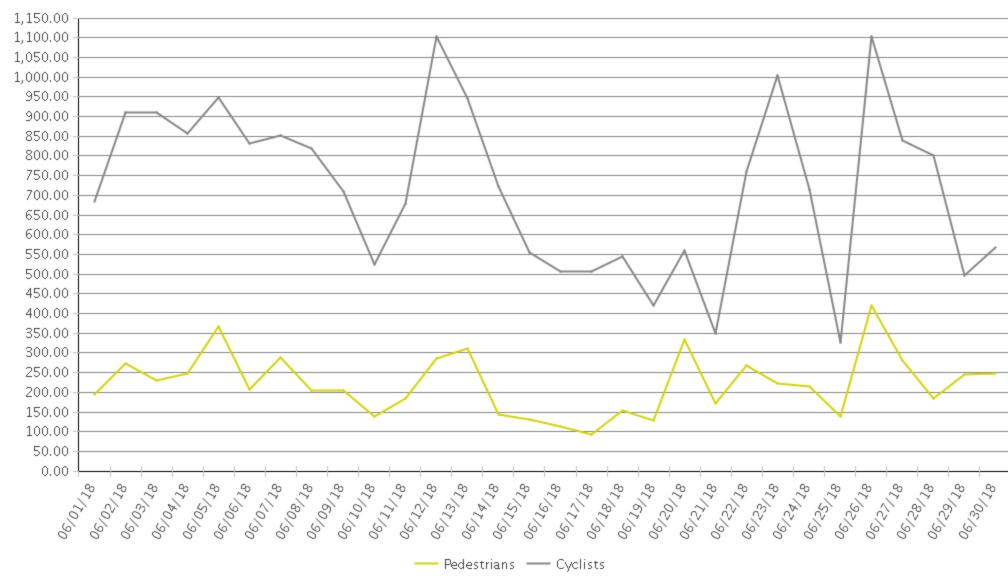

## **Billy Wolff Trail at N Street**

Period Analyzed: Friday, June 01, 2018 to Saturday, June 30, 2018

|             | Total Traffic for<br>the Analyzed<br>Period | Daily Average | Busiest Day of the Week | Distribution |     |
|-------------|---------------------------------------------|---------------|-------------------------|--------------|-----|
|             |                                             |               |                         | IN           | OUT |
| Pedestrians | 6,628                                       | 221           | Tuesday                 | 58           | 42  |
| Cyclists    | 21,552                                      | 718           | Tuesday                 | 52           | 48  |

## Billy Wolff Trail at N Street

Period Analyzed: Friday, June 01, 2018 to Saturday, June 30, 2018

## Billy Wolff Trail at N Street (Pedestria...

Period Analyzed: Friday, June 01, 2018 to Saturday, June 30, 2018

## **Billy Wolff Trail at N Street (Cyclists)**

Period Analyzed: Friday, June 01, 2018 to Saturday, June 30, 2018