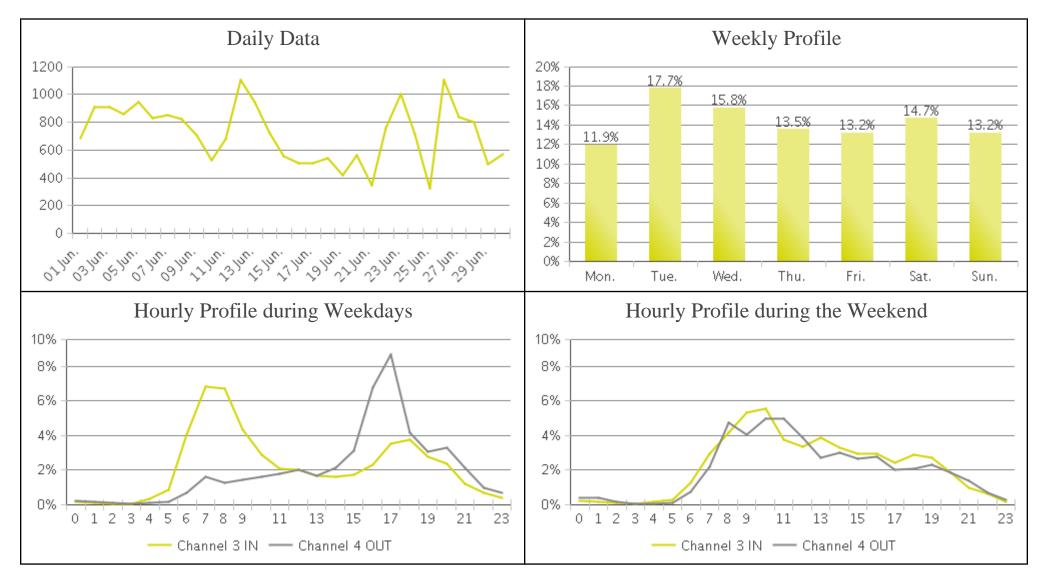

## **Billy Wolff Trail at N Street (Cyclists)**

Period Analyzed: Friday, June 01, 2018 to Saturday, June 30, 2018