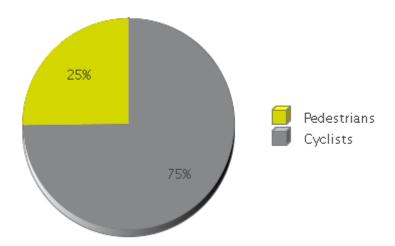

## **Billy Wolff Trail at N Street**

Period Analyzed: Sunday, July 01, 2018 to Tuesday, July 31, 2018

The resource of this report item is not reachable.

|             | Total Traffic for<br>the Analyzed<br>Period | Daily Average | Busiest Day of<br>the Week | Distribution |     |
|-------------|---------------------------------------------|---------------|----------------------------|--------------|-----|
|             |                                             |               |                            | IN           | OUT |
| Pedestrians | 8,234                                       | 266           | Saturday                   | 54           | 46  |
| Cyclists    | 24,430                                      | 788           | Saturday                   | 50           | 50  |