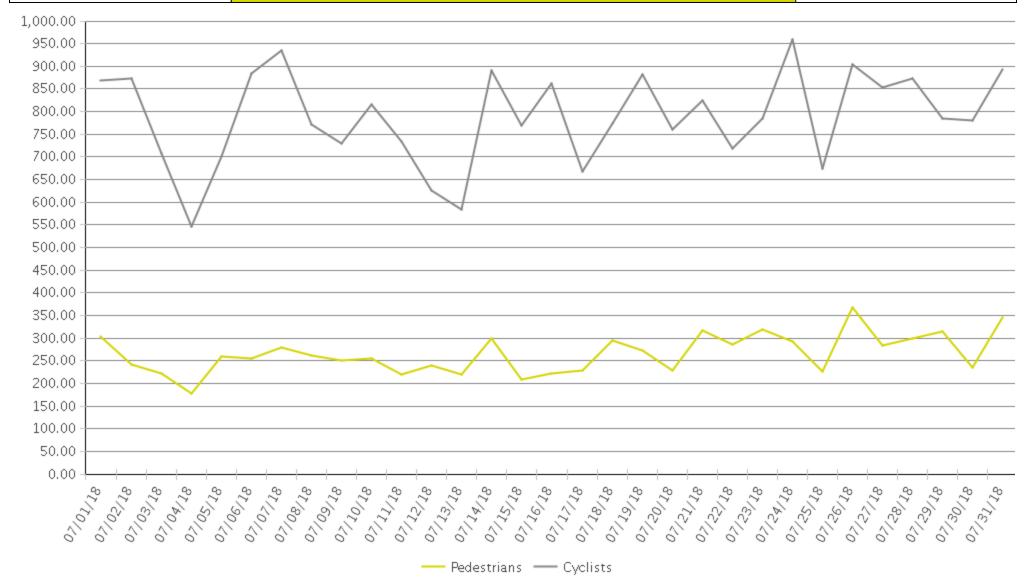

## **Billy Wolff Trail at N Street**

eco/

Period Analyzed: Sunday, July 01, 2018 to Tuesday, July 31, 2018