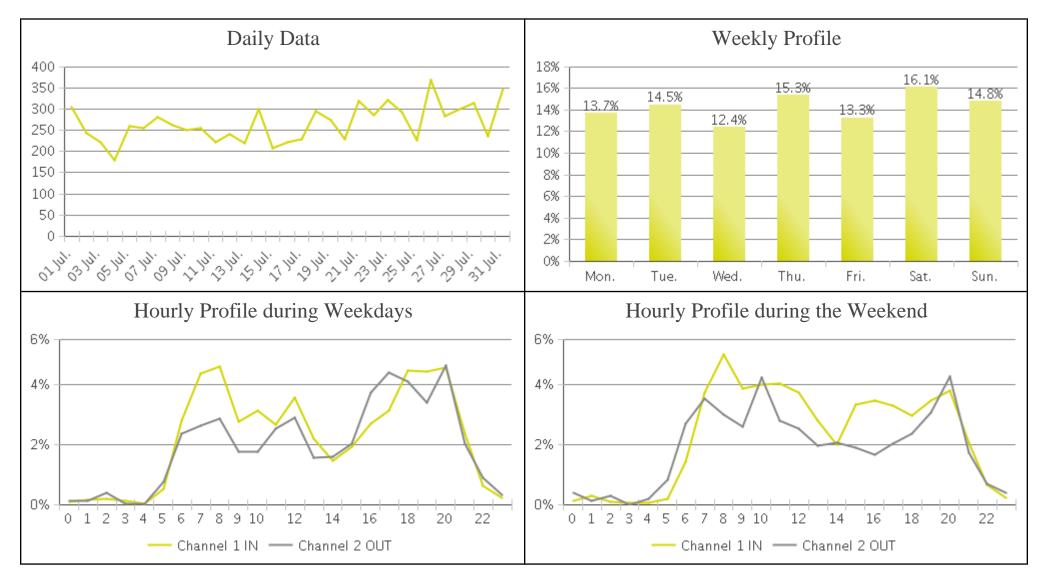

## Billy Wolff Trail at N Street (Pedestria...

Period Analyzed: Sunday, July 01, 2018 to Tuesday, July 31, 2018

## **Billy Wolff Trail at N Street (Cyclists)**

Period Analyzed: Sunday, July 01, 2018 to Tuesday, July 31, 2018