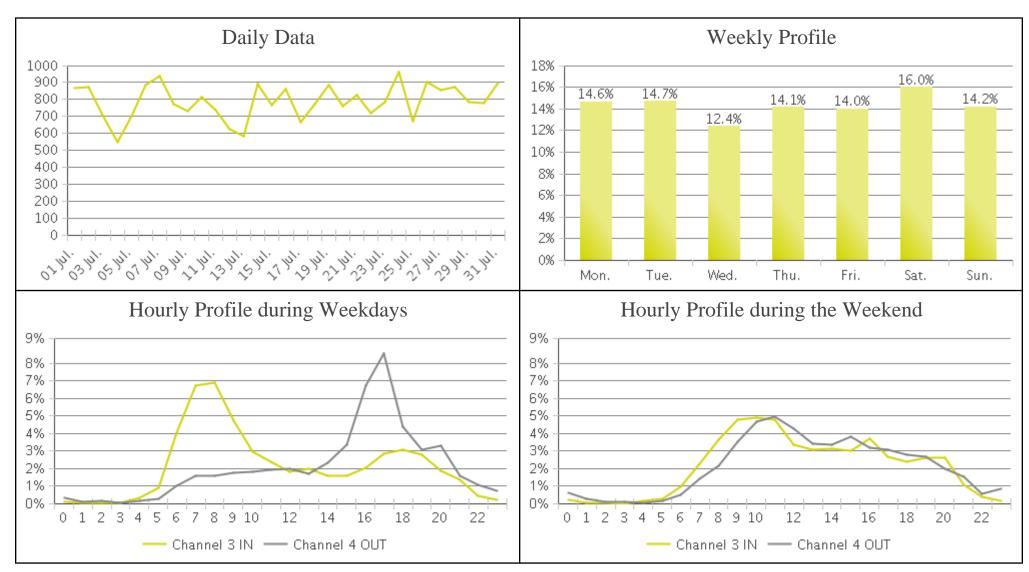

## **Billy Wolff Trail at N Street (Cyclists)**

Period Analyzed: Sunday, July 01, 2018 to Tuesday, July 31, 2018