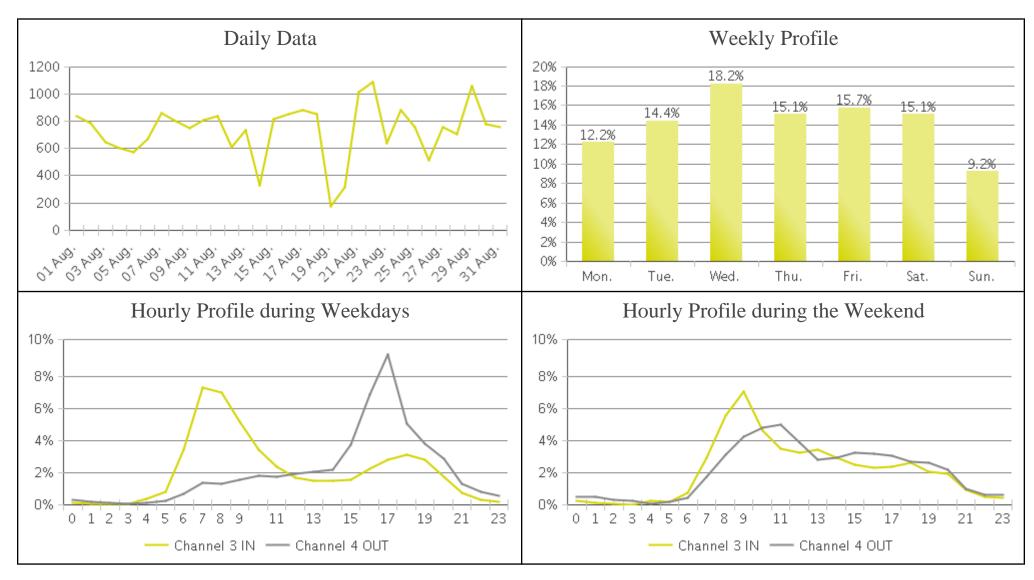

## Billy Wolff Trail at N Street (Cyclists)

Period Analyzed: Wednesday, August 01, 2018 to Friday, August 31, 2018