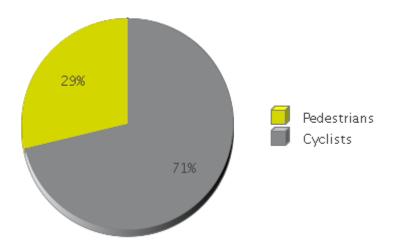

## **Billy Wolff Trail at N Street**

Period Analyzed: Wednesday, August 01, 2018 to Friday, August 31, 2018

|             | Total Traffic for<br>the Analyzed<br>Period | Daily Average | Busiest Day of<br>the Week | Distribution |     |
|-------------|---------------------------------------------|---------------|----------------------------|--------------|-----|
|             |                                             |               |                            | IN           | OUT |
| Pedestrians | 9,124                                       | 294           | Wednesday                  | 55           | 45  |
| Cyclists    | 22,620                                      | 730           | Wednesday                  | 50           | 50  |