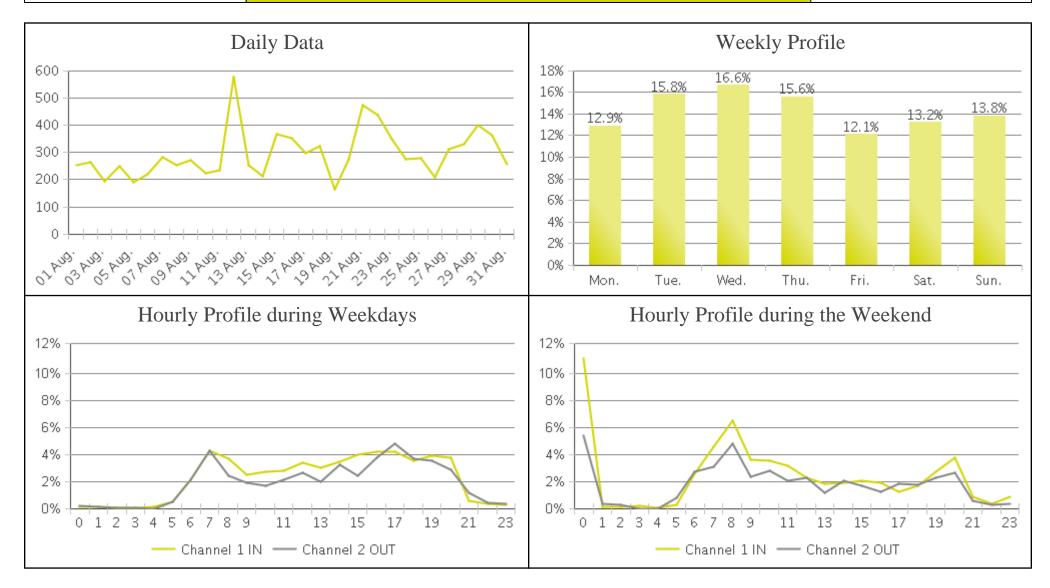

## Billy Wolff Trail at N Street (Pedestria... Period Analyzed: Wednesday, August 01, 2018 to Friday, August 31, 2018