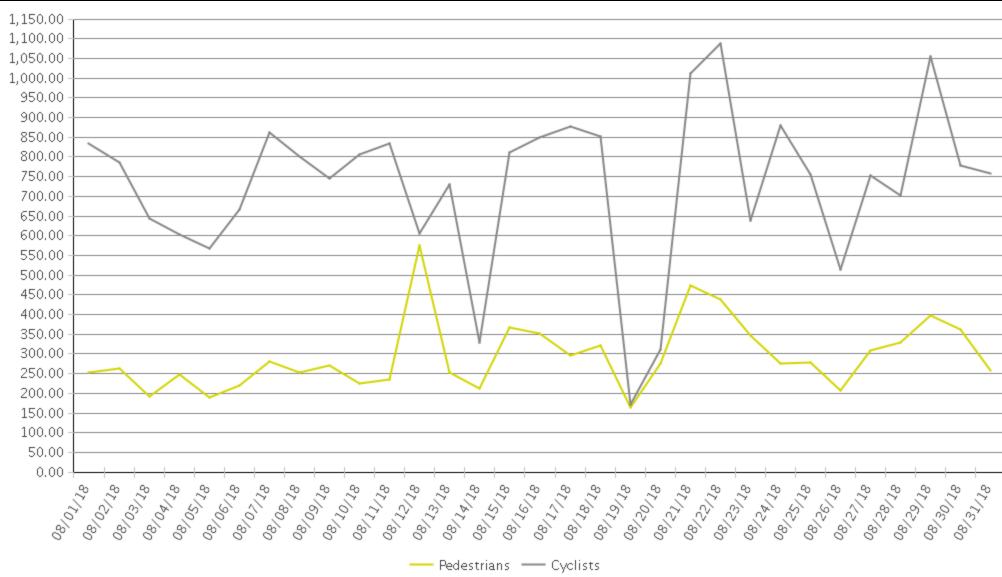

## **Billy Wolff Trail at N Street**

Period Analyzed: Wednesday, August 01, 2018 to Friday, August 31, 2018

|             | Total Traffic for<br>the Analyzed<br>Period | Daily Average | Busiest Day of<br>the Week | Distribution |     |
|-------------|---------------------------------------------|---------------|----------------------------|--------------|-----|
|             |                                             |               |                            | IN           | OUT |
| Pedestrians | 9,124                                       | 294           | Wednesday                  | 55           | 45  |
| Cyclists    | 22,620                                      | 730           | Wednesday                  | 50           | 50  |