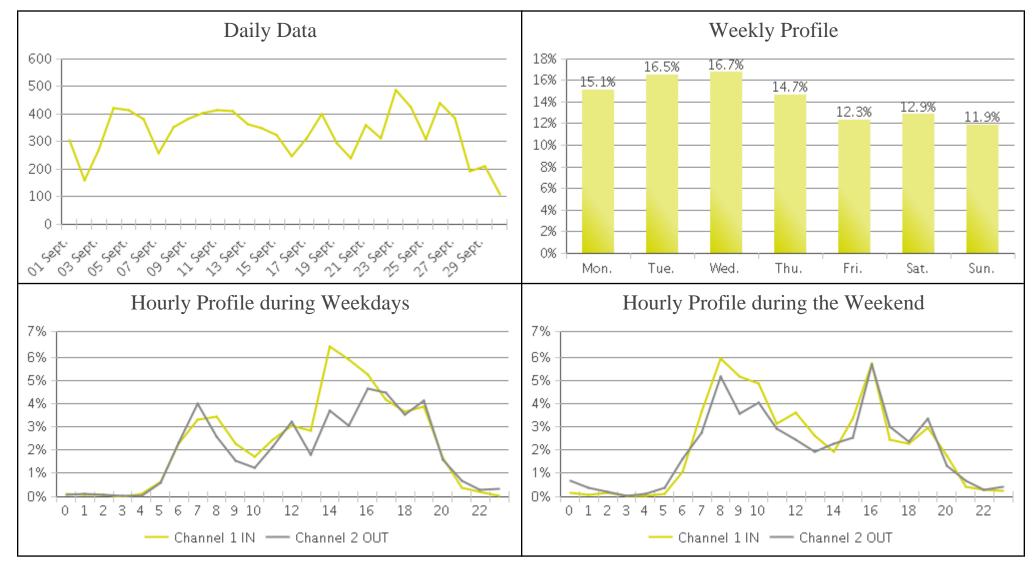

affic for<br>the Analyzed<br>Period | Daily Average | Busiest Day of<br>the Week | Distribution |     |
|-------------|---------------------------------------------|---------------|----------------------------|--------------|-----|
|             |                                             |               |                            | IN           | OUT |
| Pedestrians | 9,907                                       | 330           | Wednesday                  | 53           | 47  |
| Cyclists    | 20,437                                      | 681           | Monday                     | 51           | 49  |



10/05/2018



## Billy Wolff Trail at N Street



Period Analyzed: Saturday, September 01, 2018 to Sunday, September 30, 2018





## Billy Wolff Trail at N Street (Pedestria...







## **Billy Wolff Trail at N Street (Cyclists)**

Period Analyzed: Saturday, September 01, 2018 to Sunday, September 30, 2018