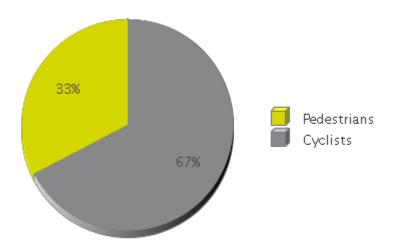

## **Billy Wolff Trail at N Street**

The resource of this report item is not reachable.

|             | Total Traffic for<br>the Analyzed<br>Period | Daily Average | Busiest Day of<br>the Week | Distribution |     |
|-------------|---------------------------------------------|---------------|----------------------------|--------------|-----|
|             |                                             |               |                            | IN           | OUT |
| Pedestrians | 9,907                                       | 330           | Wednesday                  | 53           | 47  |
| Cyclists    | 20,437                                      | 681           | Monday                     | 51           | 49  |