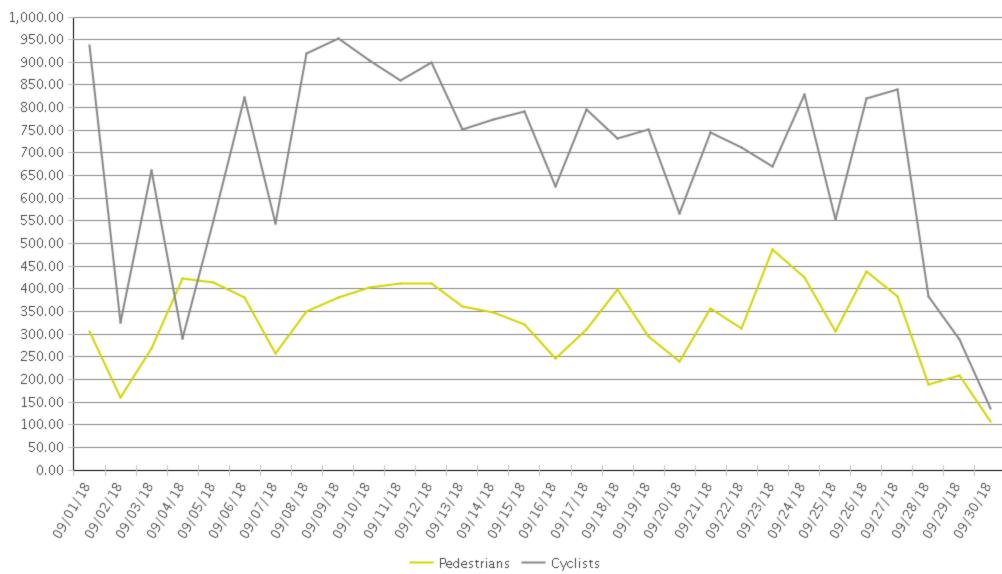

## Billy Wolff Trail at N Street

Period Analyzed: Saturday, September 01, 2018 to Sunday, September 30, 2018