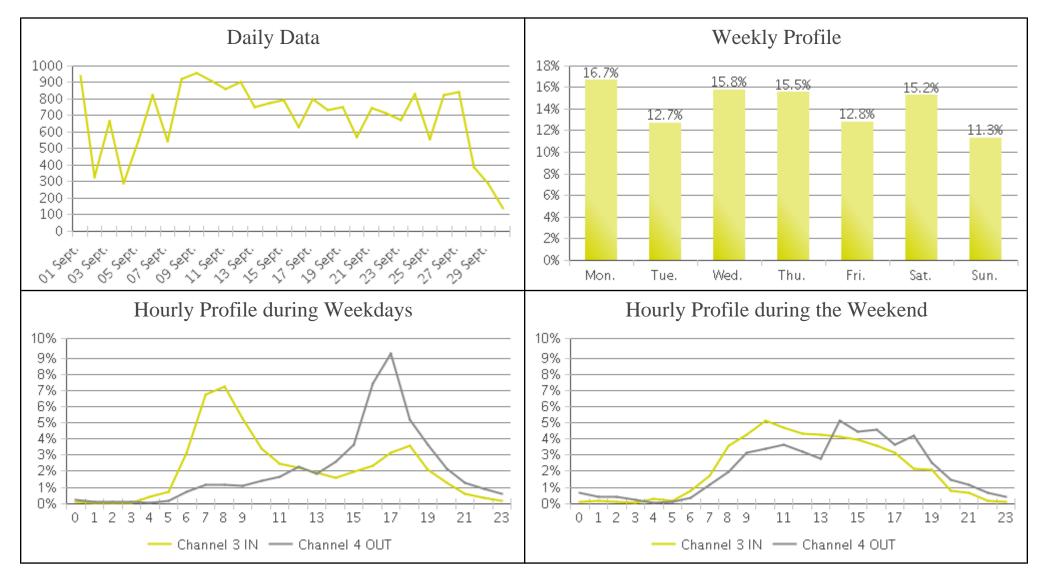

## **Billy Wolff Trail at N Street (Cyclists)**

Period Analyzed: Saturday, September 01, 2018 to Sunday, September 30, 2018