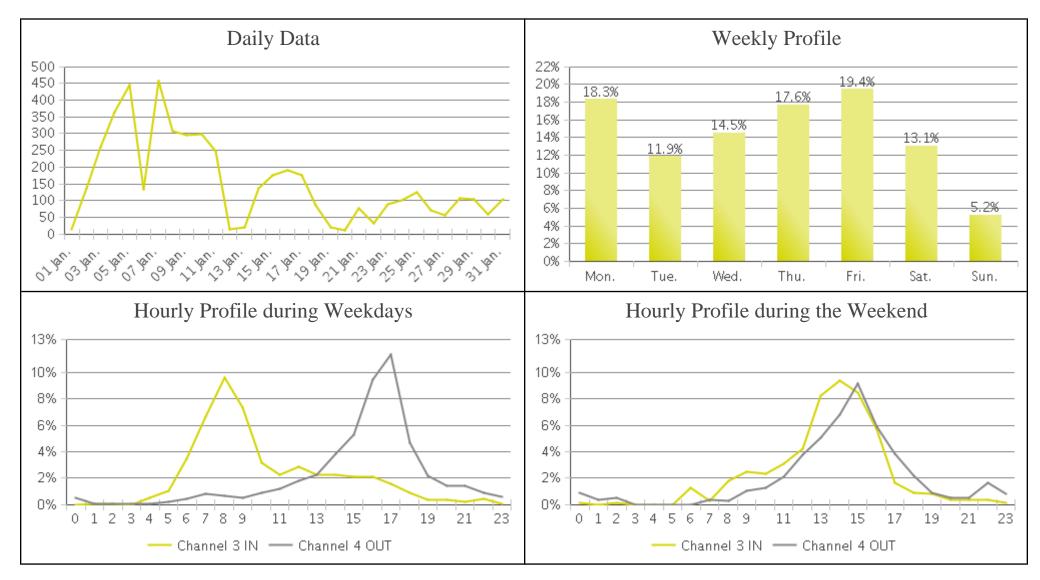

## **Billy Wolff Trail at N Street (Cyclists)**

Period Analyzed: Tuesday, January 01, 2019 to Thursday, January 31, 2019