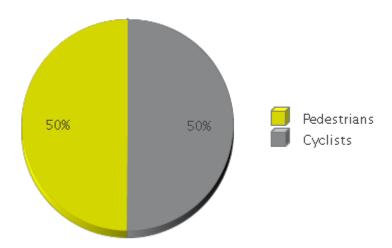

## **Billy Wolff Trail at N Street**

Period Analyzed: Tuesday, January 01, 2019 to Thursday, January 31, 2019

|             | Total Traffic for<br>the Analyzed<br>Period | Daily Average | Busiest Day of<br>the Week | Distribution |     |
|-------------|---------------------------------------------|---------------|----------------------------|--------------|-----|
|             |                                             |               |                            | IN           | OUT |
| Pedestrians | 4,705                                       | 152           | Saturday                   | 52           | 48  |
| Cyclists    | 4,720                                       | 152           | Friday                     | 50           | 50  |