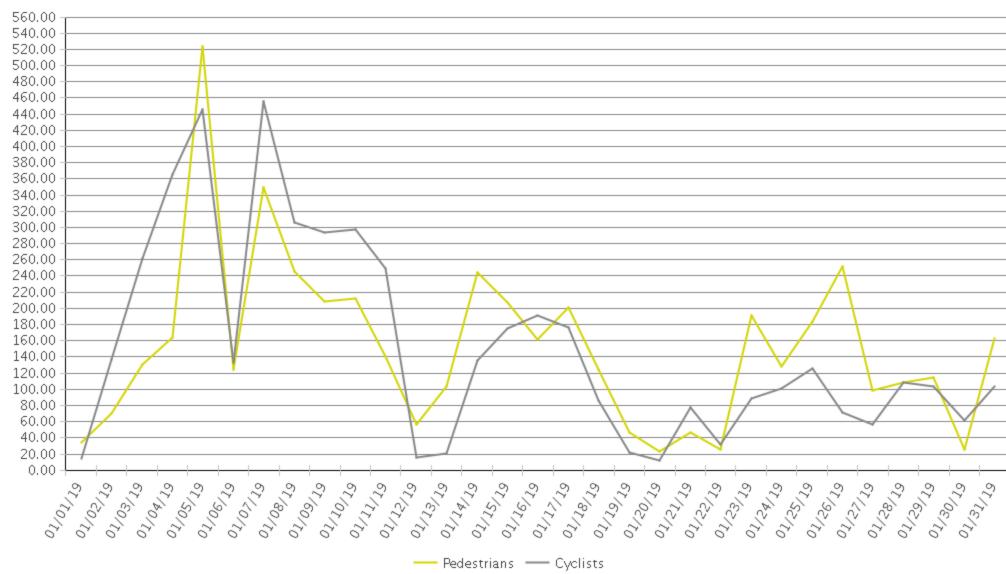

## **Billy Wolff Trail at N Street**

Period Analyzed: Tuesday, January 01, 2019 to Thursday, January 31, 2019

|             | Total Traffic for<br>the Analyzed<br>Period | Daily Average | Busiest Day of<br>the Week | Distribution |     |
|-------------|---------------------------------------------|---------------|----------------------------|--------------|-----|
|             |                                             |               |                            | IN           | OUT |
| Pedestrians | 4,705                                       | 152           | Saturday                   | 52           | 48  |
| Cyclists    | 4,720                                       | 152           | Friday                     | 50           | 50  |

## Billy Wolff Trail at N Street (Pedestria...

Period Analyzed: Tuesday, January 01, 2019 to Thursday, January 31, 2019

## **Billy Wolff Trail at N Street (Cyclists)**

Period Analyzed: Tuesday, January 01, 2019 to Thursday, January 31, 2019