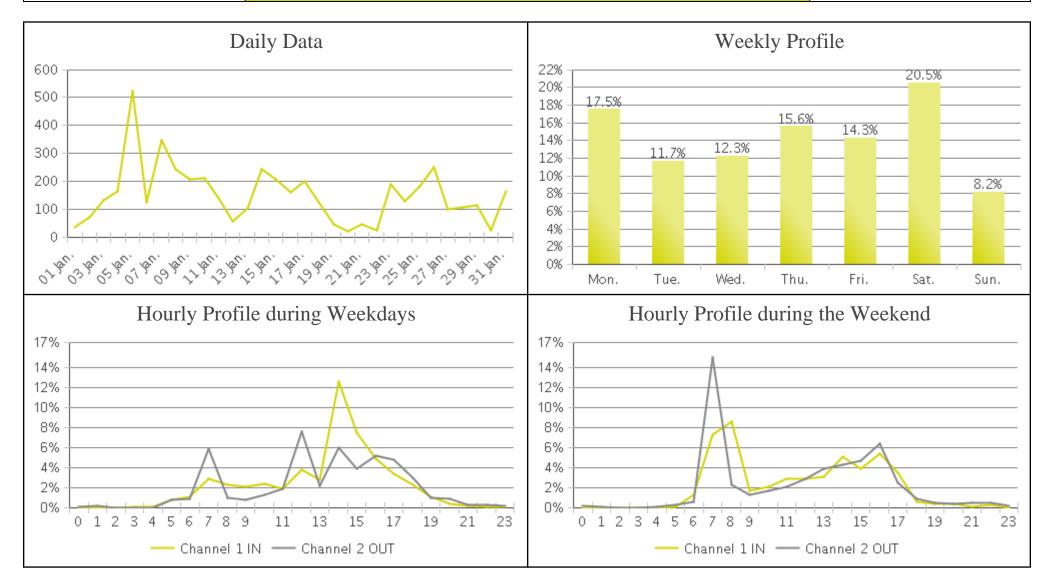

## Billy Wolff Trail at N Street (Pedestria...

Period Analyzed: Tuesday, January 01, 2019 to Thursday, January 31, 2019