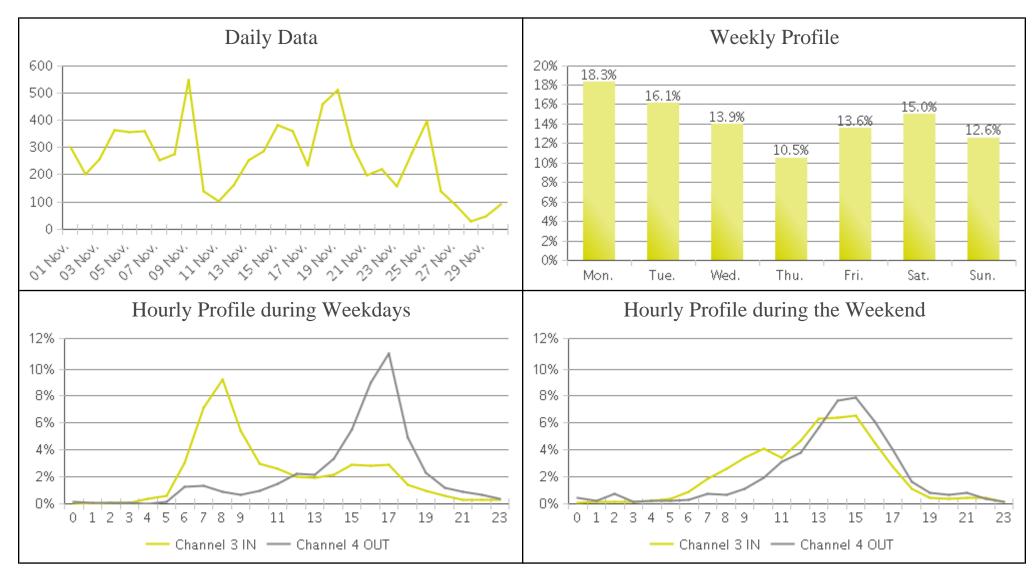

## **Billy Wolff Trail at N Street (Cyclists)**

Period Analyzed: Friday, November 01, 2019 to Saturday, November 30, 2019