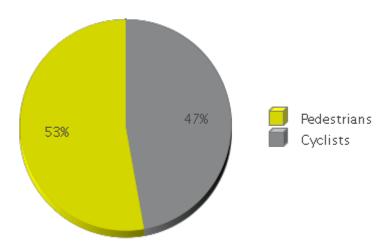

## **Billy Wolff Trail at N Street**

Period Analyzed: Friday, November 01, 2019 to Saturday, November 30, 2019

|             | Total Traffic for the Analyzed | Daily Average | Busiest Day of<br>the Week | Distribution |     |
|-------------|--------------------------------|---------------|----------------------------|--------------|-----|
|             | Period                         |               |                            | IN           | OUT |
| Pedestrians | 8,670                          | 289           | Sunday                     | 74           | 26  |
| Cyclists    | 7,747                          | 258           | Monday                     | 50           | 50  |