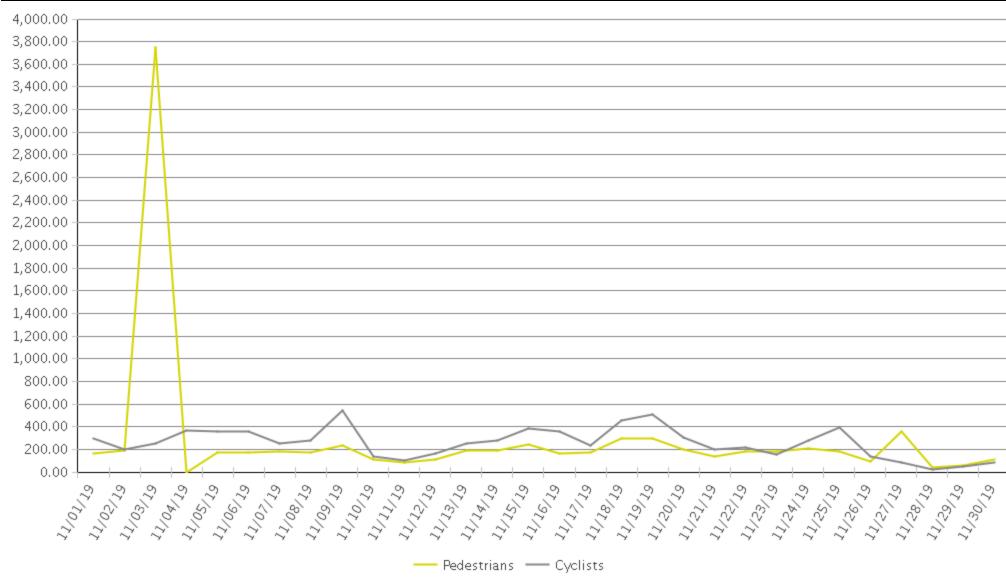

## **Billy Wolff Trail at N Street**

Period Analyzed: Friday, November 01, 2019 to Saturday, November 30, 2019

|             | Total Traffic for the Analyzed | Daily Average | Busiest Day of<br>the Week | Distribution |     |
|-------------|--------------------------------|---------------|----------------------------|--------------|-----|
|             | Period                         |               |                            | IN           | OUT |
| Pedestrians | 8,670                          | 289           | Sunday                     | 74           | 26  |
| Cyclists    | 7,747                          | 258           | Monday                     | 50           | 50  |

## Billy Wolff Trail at N Street (Pedestria...

Period Analyzed: Friday, November 01, 2019 to Saturday, November 30, 2019

## **Billy Wolff Trail at N Street (Cyclists)**

Period Analyzed: Friday, November 01, 2019 to Saturday, November 30, 2019