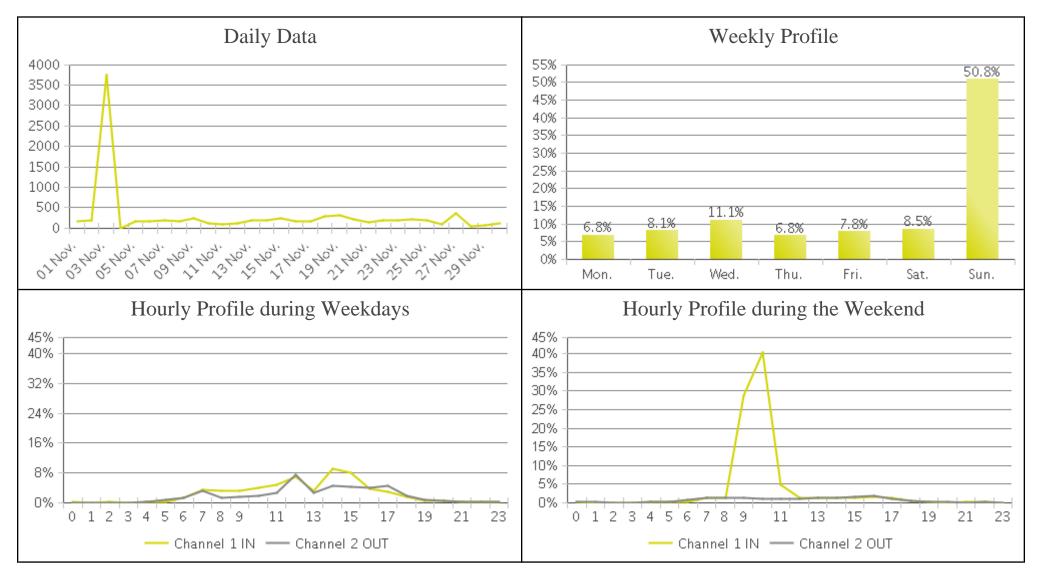

## Billy Wolff Trail at N Street (Pedestria...

Period Analyzed: Friday, November 01, 2019 to Saturday, November 30, 2019