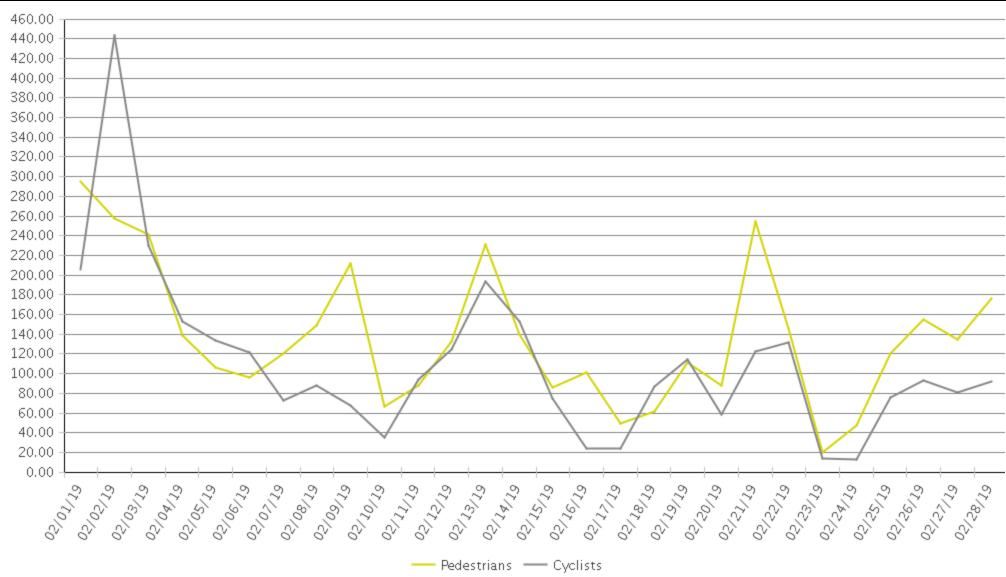

## **Billy Wolff Trail at N Street**

Period Analyzed: Friday, February 01, 2019 to Thursday, February 28, 2019

|             | Total Traffic for<br>the Analyzed<br>Period | Daily Average | Busiest Day of the Week | Distribution |     |
|-------------|---------------------------------------------|---------------|-------------------------|--------------|-----|
|             |                                             |               |                         | IN           | OUT |
| Pedestrians | 3,826                                       | 137           | Thursday                | 52           | 48  |
| Cyclists    | 3,125                                       | 112           | Saturday                | 50           | 50  |