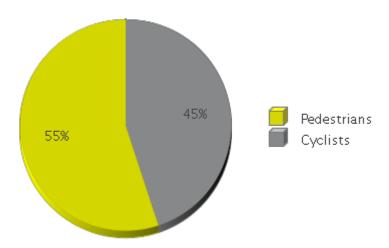

## **Billy Wolff Trail at N Street**

Period Analyzed: Friday, February 01, 2019 to Thursday, February 28, 2019

|             | Total Traffic for<br>the Analyzed<br>Period | Daily Average | Busiest Day of the Week | Distribution |     |
|-------------|---------------------------------------------|---------------|-------------------------|--------------|-----|
|             |                                             |               |                         | IN           | OUT |
| Pedestrians | 3,826                                       | 137           | Thursday                | 52           | 48  |
| Cyclists    | 3,125                                       | 112           | Saturday                | 50           | 50  |