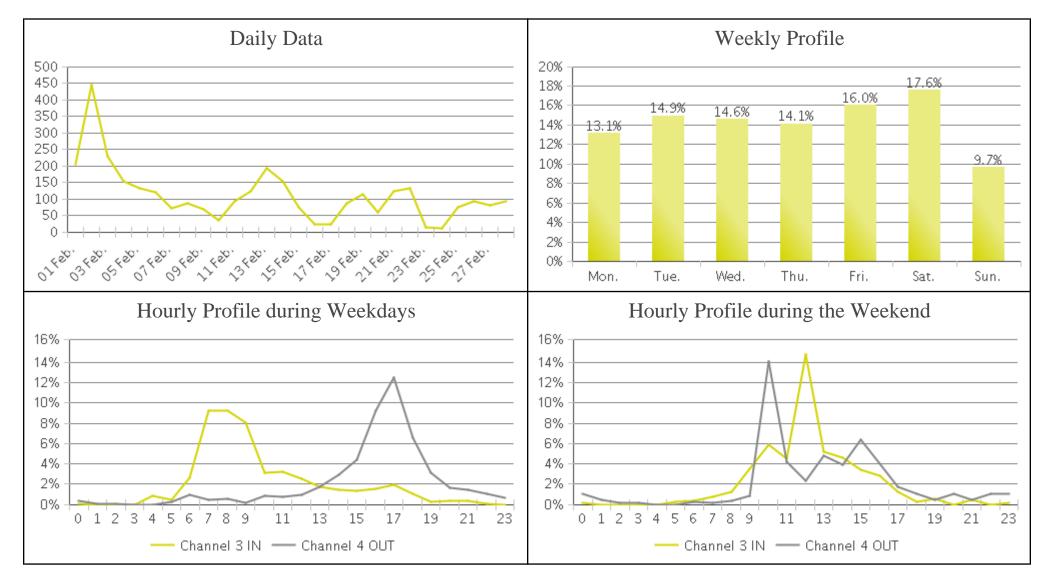

## **Billy Wolff Trail at N Street (Cyclists)**

Period Analyzed: Friday, February 01, 2019 to Thursday, February 28, 2019