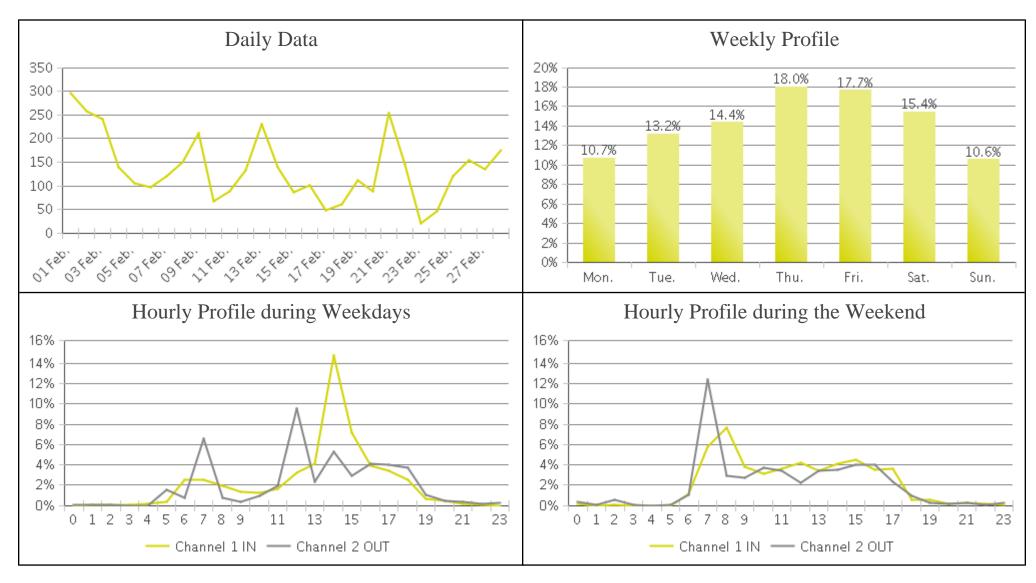

## Billy Wolff Trail at N Street (Pedestria...

Period Analyzed: Friday, February 01, 2019 to Thursday, February 28, 2019