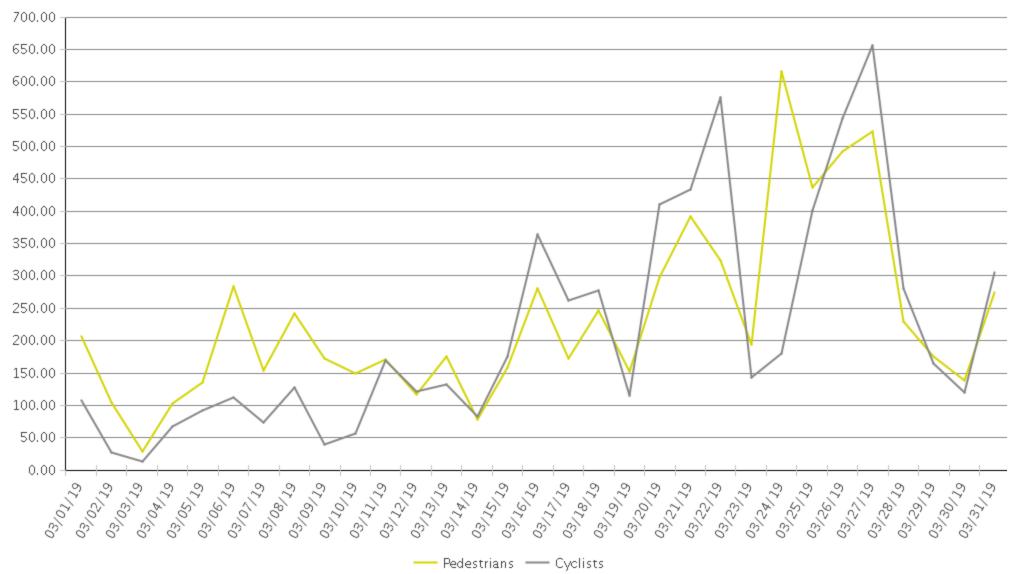

## **Billy Wolff Trail at N Street**

Period Analyzed: Friday, March 01, 2019 to Sunday, March 31, 2019

|             | Total Traffic for the Analyzed | Daily Average | Busiest Day of<br>the Week | Distribution |     |
|-------------|--------------------------------|---------------|----------------------------|--------------|-----|
|             | Period                         |               |                            | IN           | OUT |
| Pedestrians | 7,224                          | 233           | Wednesday                  | 51           | 49  |
| Cyclists    | 6,633                          | 214           | Wednesday                  | 49           | 51  |

## Billy Wolff Trail at N Street

Period Analyzed: Friday, March 01, 2019 to Sunday, March 31, 2019

## Billy Wolff Trail at N Street (Pedestria...

Period Analyzed: Friday, March 01, 2019 to Sunday, March 31, 2019

## **Billy Wolff Trail at N Street (Cyclists)**

Period Analyzed: Friday, March 01, 2019 to Sunday, March 31, 2019