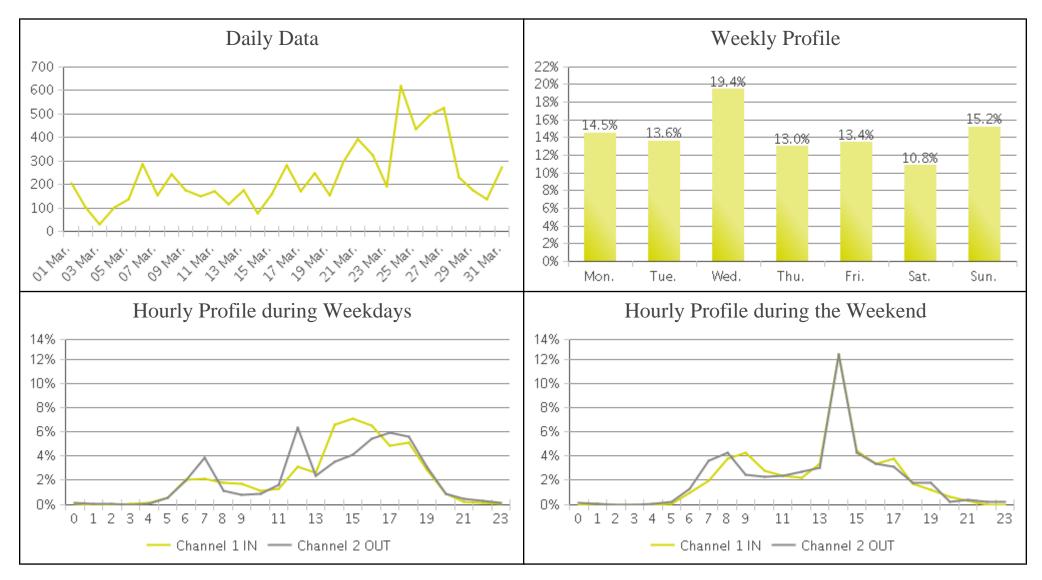

## Billy Wolff Trail at N Street

Period Analyzed: Friday, March 01, 2019 to Sunday, March 31, 2019

## Billy Wolff Trail at N Street (Pedestria...

Period Analyzed: Friday, March 01, 2019 to Sunday, March 31, 2019