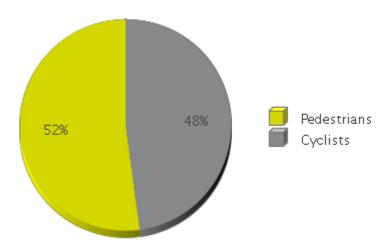

## **Billy Wolff Trail at N Street**

Period Analyzed: Friday, March 01, 2019 to Sunday, March 31, 2019

|             | Total Traffic for the Analyzed | Daily Average | Busiest Day of<br>the Week | Distribution |     |
|-------------|--------------------------------|---------------|----------------------------|--------------|-----|
|             | Period                         |               |                            | IN           | OUT |
| Pedestrians | 7,224                          | 233           | Wednesday                  | 51           | 49  |
| Cyclists    | 6,633                          | 214           | Wednesday                  | 49           | 51  |