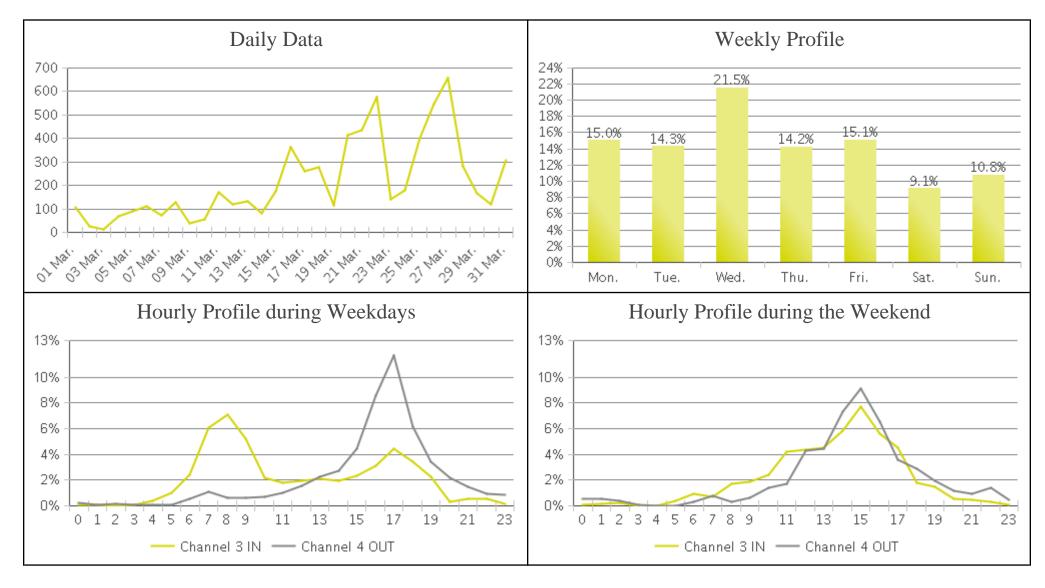

## Billy Wolff Trail at N Street

Period Analyzed: Friday, March 01, 2019 to Sunday, March 31, 2019

## **Billy Wolff Trail at N Street (Cyclists)**

Period Analyzed: Friday, March 01, 2019 to Sunday, March 31, 2019