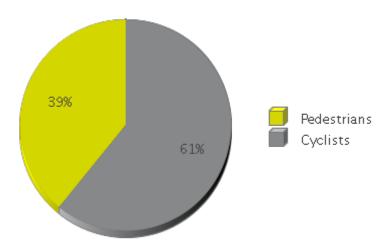

## **Billy Wolff Trail at N Street**

Period Analyzed: Monday, April 01, 2019 to Tuesday, April 30, 2019

|             | Total Traffic for the Analyzed | Daily Average | Busiest Day of the Week | Distribution |     |
|-------------|--------------------------------|---------------|-------------------------|--------------|-----|
|             | Period                         |               |                         | IN           | OUT |
| Pedestrians | 10,253                         | 342           | Tuesday                 | 50           | 50  |
| Cyclists    | 15,939                         | 531           | Monday                  | 50           | 50  |