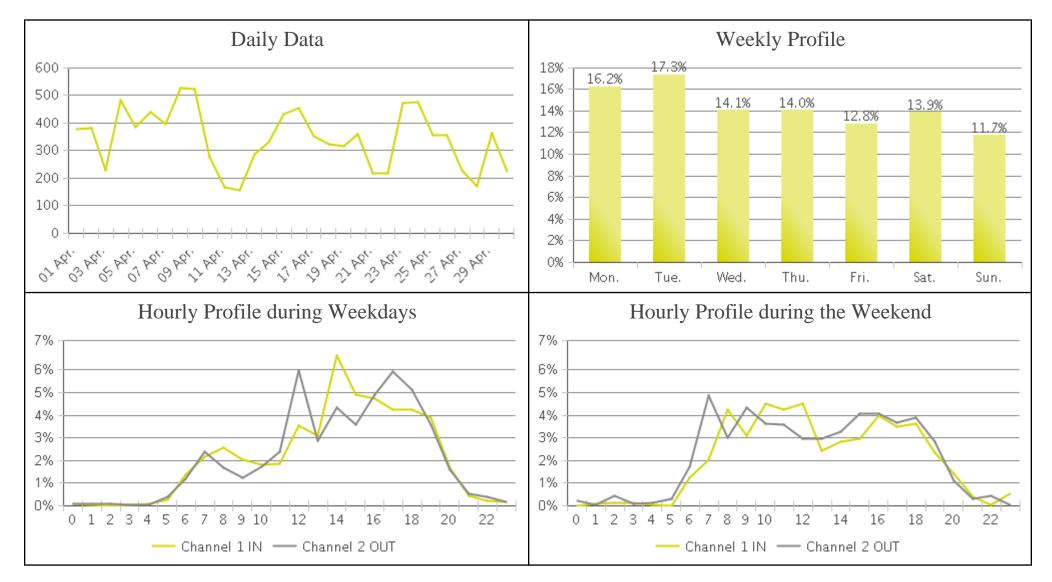

## Billy Wolff Trail at N Street (Pedestria...

Period Analyzed: Monday, April 01, 2019 to Tuesday, April 30, 2019