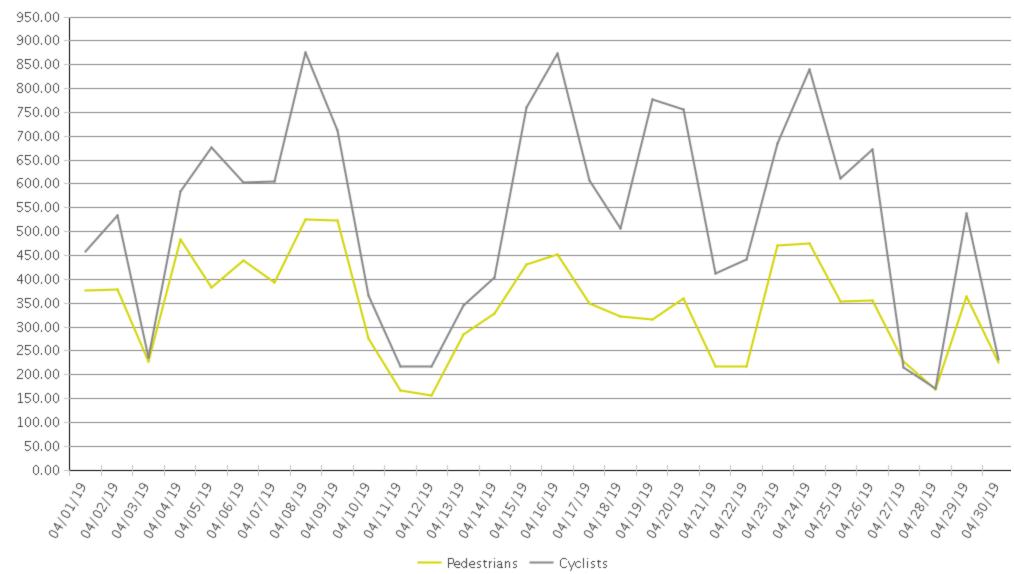

## **Billy Wolff Trail at N Street**

Period Analyzed: Monday, April 01, 2019 to Tuesday, April 30, 2019

|             | Total Traffic for the Analyzed | Daily Average | Busiest Day of the Week | Distribution |     |
|-------------|--------------------------------|---------------|-------------------------|--------------|-----|
|             | Period                         |               |                         | IN           | OUT |
| Pedestrians | 10,253                         | 342           | Tuesday                 | 50           | 50  |
| Cyclists    | 15,939                         | 531           | Monday                  | 50           | 50  |

## Billy Wolff Trail at N Street (Pedestria...

Period Analyzed: Monday, April 01, 2019 to Tuesday, April 30, 2019

## **Billy Wolff Trail at N Street (Cyclists)**

Period Analyzed: Monday, April 01, 2019 to Tuesday, April 30, 2019