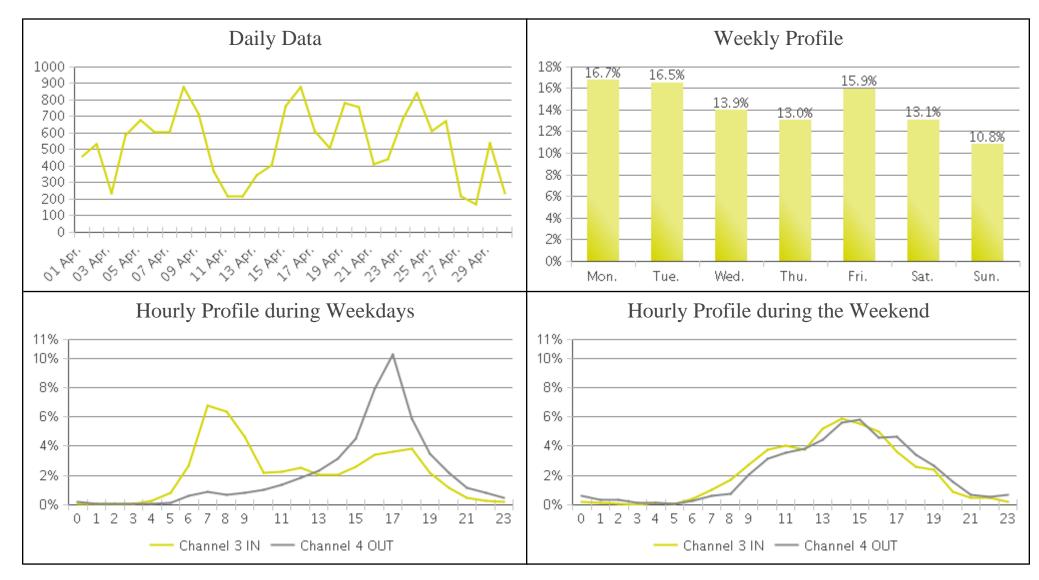

## **Billy Wolff Trail at N Street (Cyclists)**

Period Analyzed: Monday, April 01, 2019 to Tuesday, April 30, 2019