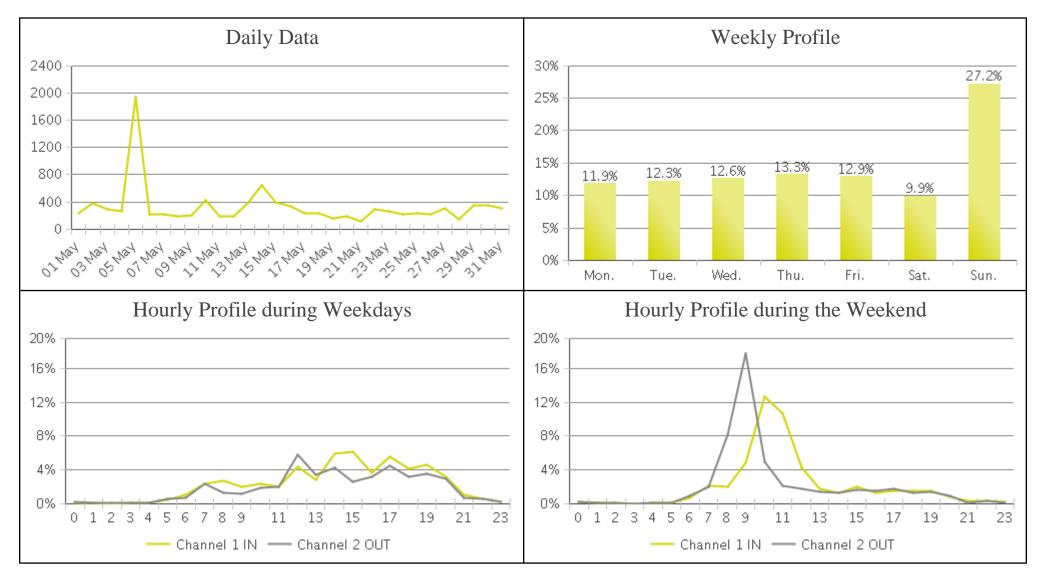

## Billy Wolff Trail at N Street (Pedestria...

Period Analyzed: Wednesday, May 01, 2019 to Friday, May 31, 2019