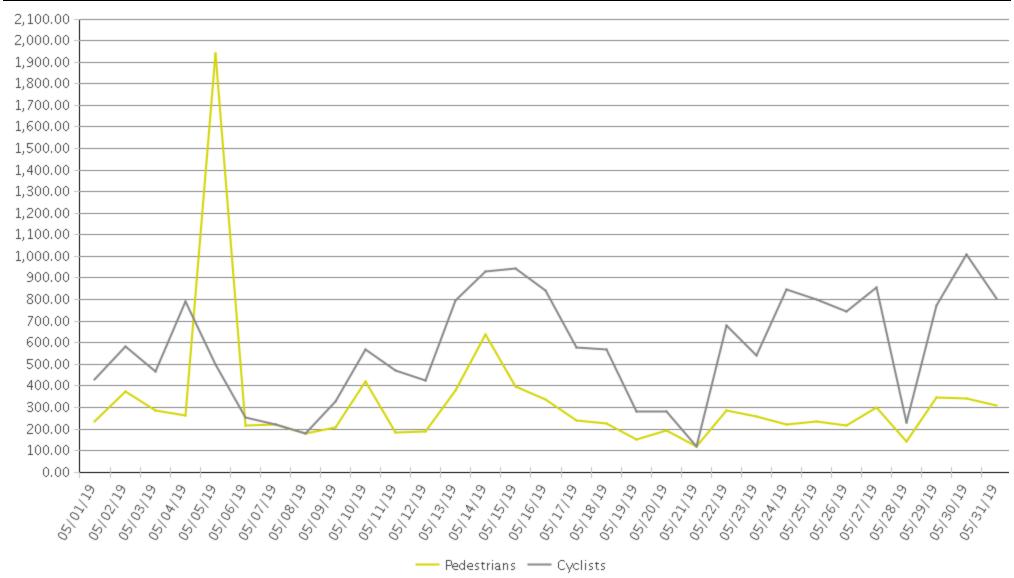

## **Billy Wolff Trail at N Street**

Period Analyzed: Wednesday, May 01, 2019 to Friday, May 31, 2019

|             | Total Traffic for<br>the Analyzed<br>Period | Daily Average | Busiest Day of<br>the Week | Distribution |     |
|-------------|---------------------------------------------|---------------|----------------------------|--------------|-----|
|             |                                             |               |                            | IN           | OUT |
| Pedestrians | 10,042                                      | 324           | Sunday                     | 53           | 47  |
| Cyclists    | 17,846                                      | 576           | Thursday                   | 50           | 50  |

## Billy Wolff Trail at N Street

COUNTER COUNTING DATA

Period Analyzed: Wednesday, May 01, 2019 to Friday, May 31, 2019

## Billy Wolff Trail at N Street (Pedestria...

Period Analyzed: Wednesday, May 01, 2019 to Friday, May 31, 2019

## **Billy Wolff Trail at N Street (Cyclists)**

Period Analyzed: Wednesday, May 01, 2019 to Friday, May 31, 2019