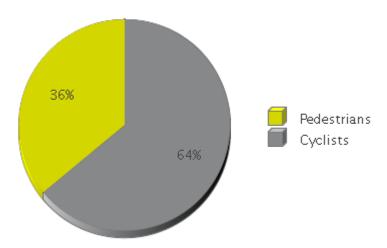

## **Billy Wolff Trail at N Street**

Period Analyzed: Wednesday, May 01, 2019 to Friday, May 31, 2019

|             | Total Traffic for<br>the Analyzed<br>Period | Daily Average | Busiest Day of<br>the Week | Distribution |     |
|-------------|---------------------------------------------|---------------|----------------------------|--------------|-----|
|             |                                             |               |                            | IN           | OUT |
| Pedestrians | 10,042                                      | 324           | Sunday                     | 53           | 47  |
| Cyclists    | 17,846                                      | 576           | Thursday                   | 50           | 50  |

## Billy Wolff Trail at N Street

COUNTER COUNTING DATA

Period Analyzed: Wednesday, May 01, 2019 to Friday, May 31, 2019