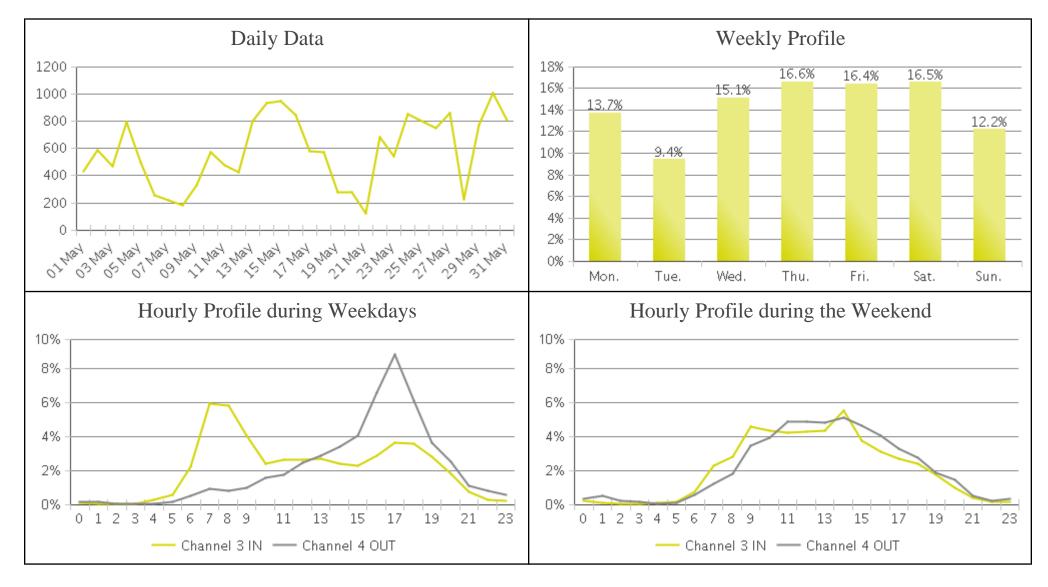

## **Billy Wolff Trail at N Street (Cyclists)**

Period Analyzed: Wednesday, May 01, 2019 to Friday, May 31, 2019