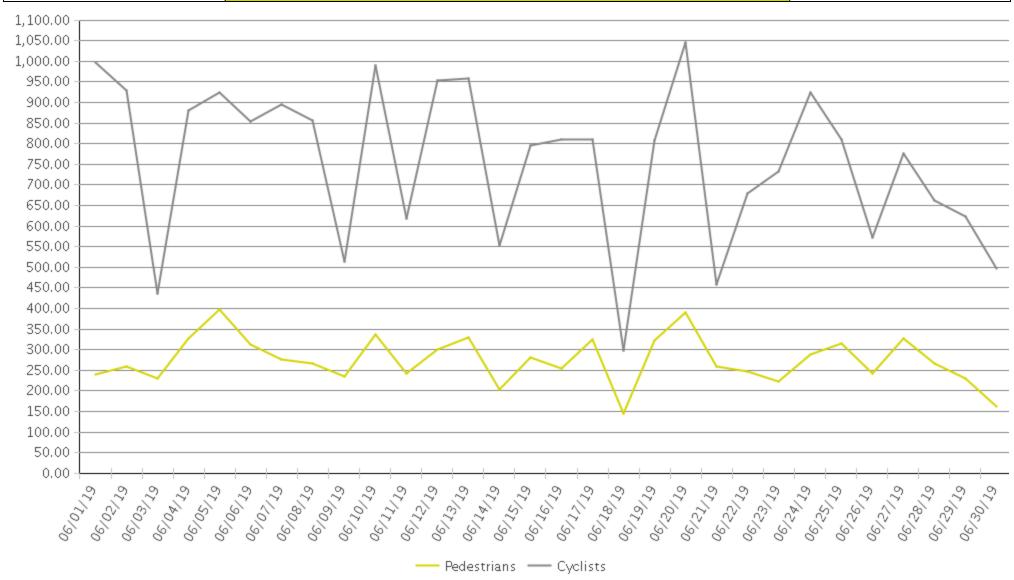

## Billy Wolff Trail at N Street (Pedestria...

Period Analyzed: Saturday, June 01, 2019 to Sunday, June 30, 2019

## **Billy Wolff Trail at N Street (Cyclists)**

COUNTER PEOPLE, ANALYSING DATA

Period Analyzed: Saturday, June 01, 2019 to Sunday, June 30, 2019