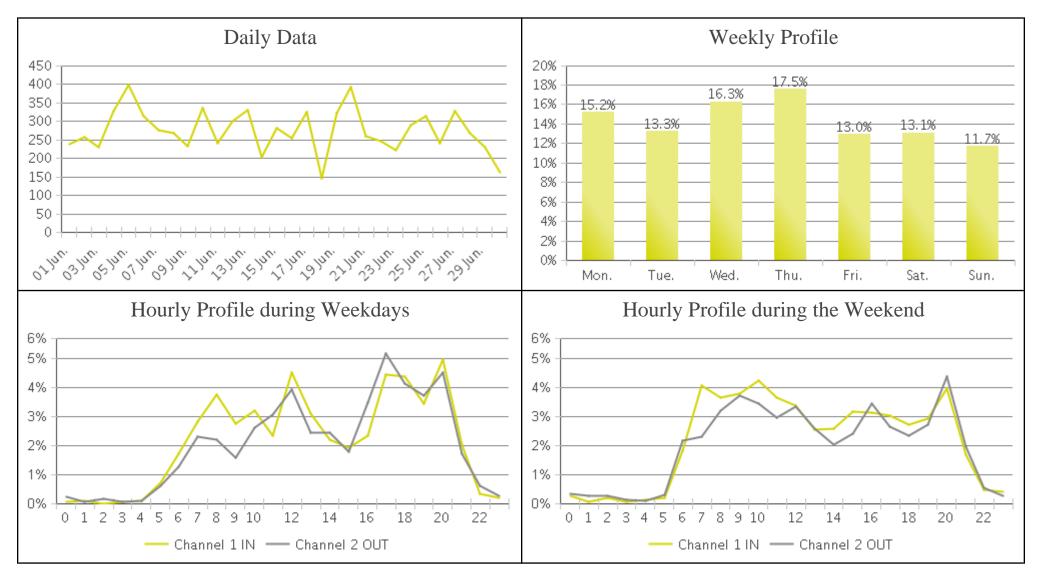

## Billy Wolff Trail at N Street (Pedestria...

Period Analyzed: Saturday, June 01, 2019 to Sunday, June 30, 2019