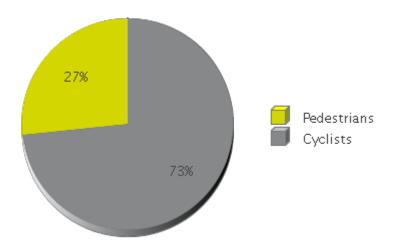

## **Billy Wolff Trail at N Street**

Period Analyzed: Saturday, June 01, 2019 to Sunday, June 30, 2019

|             | Total Traffic for<br>the Analyzed<br>Period | Daily Average | Busiest Day of<br>the Week | Distribution |     |
|-------------|---------------------------------------------|---------------|----------------------------|--------------|-----|
|             |                                             |               |                            | IN           | OUT |
| Pedestrians | 8,230                                       | 274           | Thursday                   | 52           | 48  |
| Cyclists    | 22,662                                      | 755           | Thursday                   | 50           | 50  |