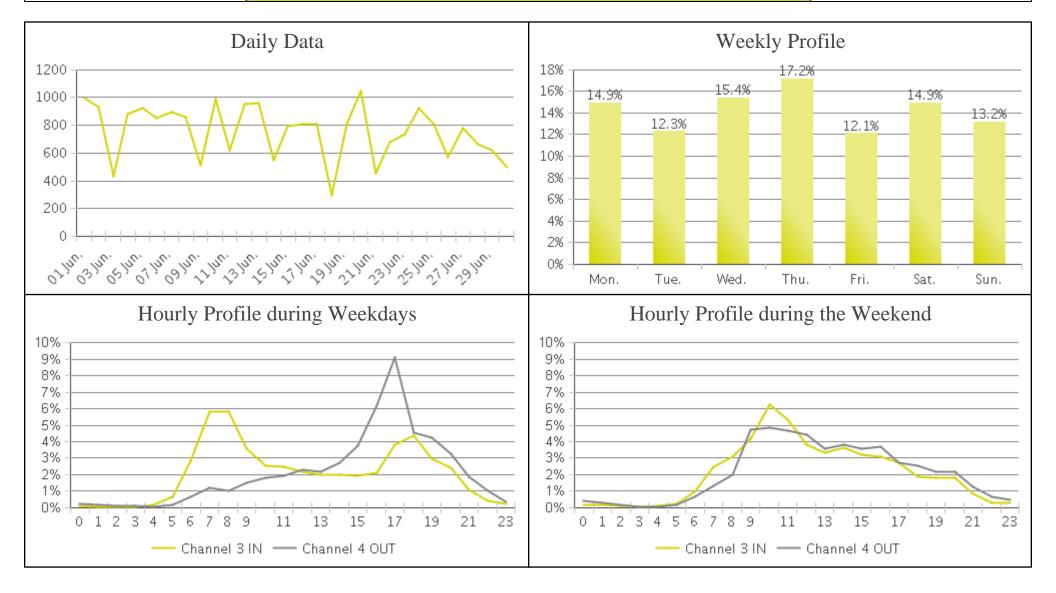

## **Billy Wolff Trail at N Street (Cyclists)**

COUNTER PEOPLE, ANALYSING DATA

Period Analyzed: Saturday, June 01, 2019 to Sunday, June 30, 2019