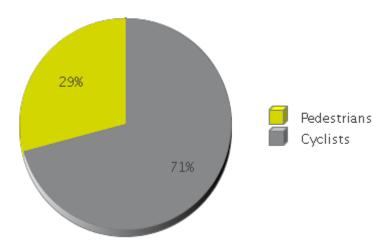

## **Billy Wolff Trail at N Street**

Period Analyzed: Monday, July 01, 2019 to Wednesday, July 31, 2019

|             | Total Traffic for the Analyzed | Daily Average | Busiest Day of<br>the Week | Distribution |     |
|-------------|--------------------------------|---------------|----------------------------|--------------|-----|
|             | Period                         |               |                            | IN           | OUT |
| Pedestrians | 9,127                          | 294           | Tuesday                    | 59           | 41  |
| Cyclists    | 22,170                         | 715           | Monday                     | 49           | 51  |