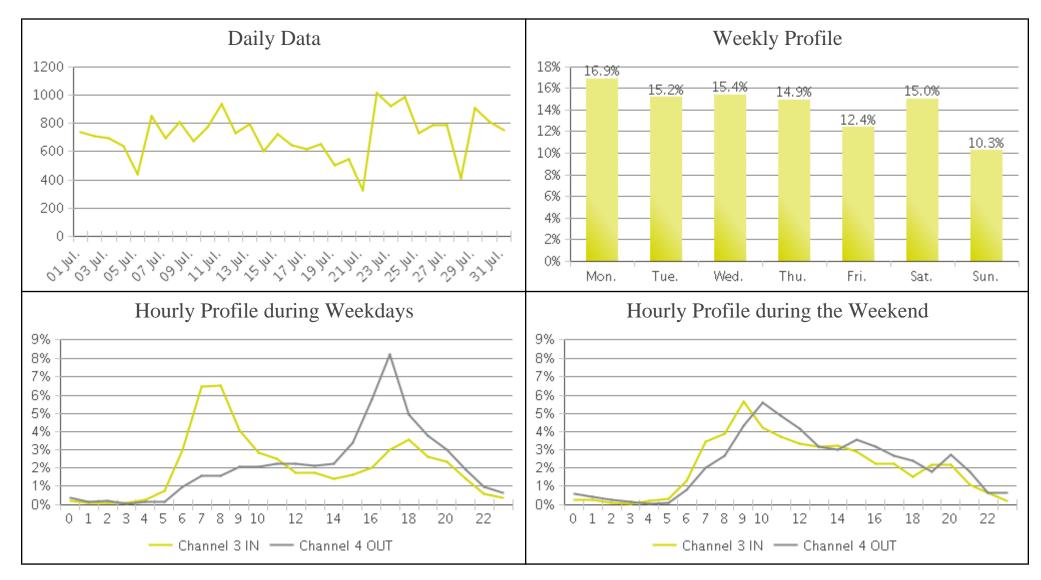

## **Billy Wolff Trail at N Street (Cyclists)**

Period Analyzed: Monday, July 01, 2019 to Wednesday, July 31, 2019