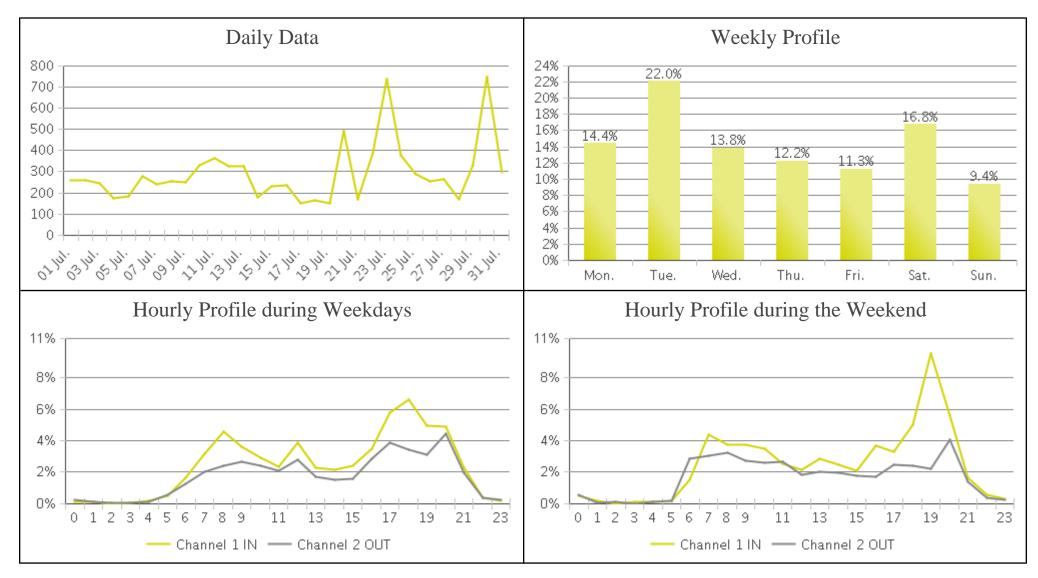

## Billy Wolff Trail at N Street (Pedestria...

Period Analyzed: Monday, July 01, 2019 to Wednesday, July 31, 2019