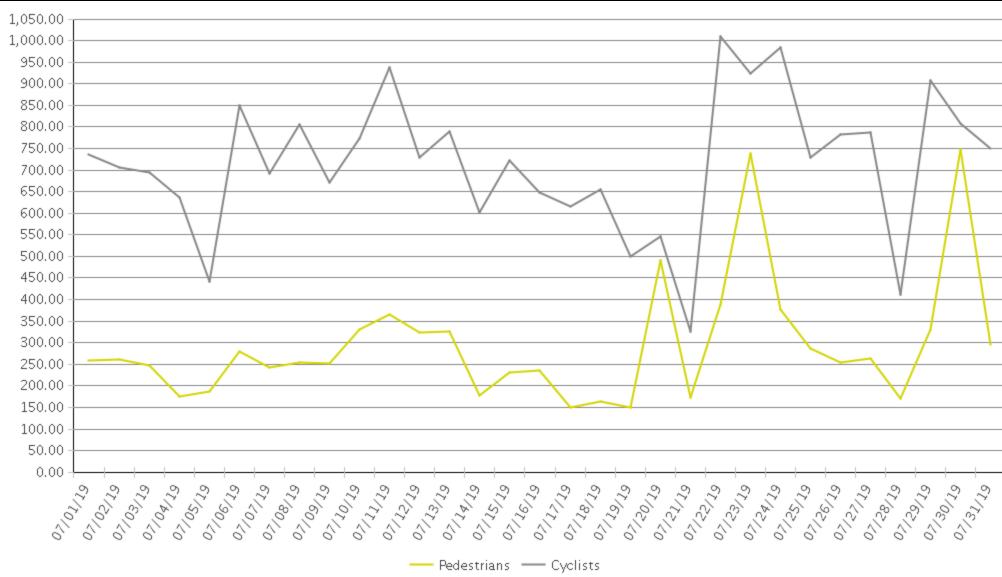

## **Billy Wolff Trail at N Street**

Period Analyzed: Monday, July 01, 2019 to Wednesday, July 31, 2019

|             | Total Traffic for the Analyzed | Daily Average | Busiest Day of<br>the Week | Distribution |     |
|-------------|--------------------------------|---------------|----------------------------|--------------|-----|
|             | Period                         |               |                            | IN           | OUT |
| Pedestrians | 9,127                          | 294           | Tuesday                    | 59           | 41  |
| Cyclists    | 22,170                         | 715           | Monday                     | 49           | 51  |

## Billy Wolff Trail at N Street (Pedestria...

Period Analyzed: Monday, July 01, 2019 to Wednesday, July 31, 2019

## **Billy Wolff Trail at N Street (Cyclists)**

Period Analyzed: Monday, July 01, 2019 to Wednesday, July 31, 2019