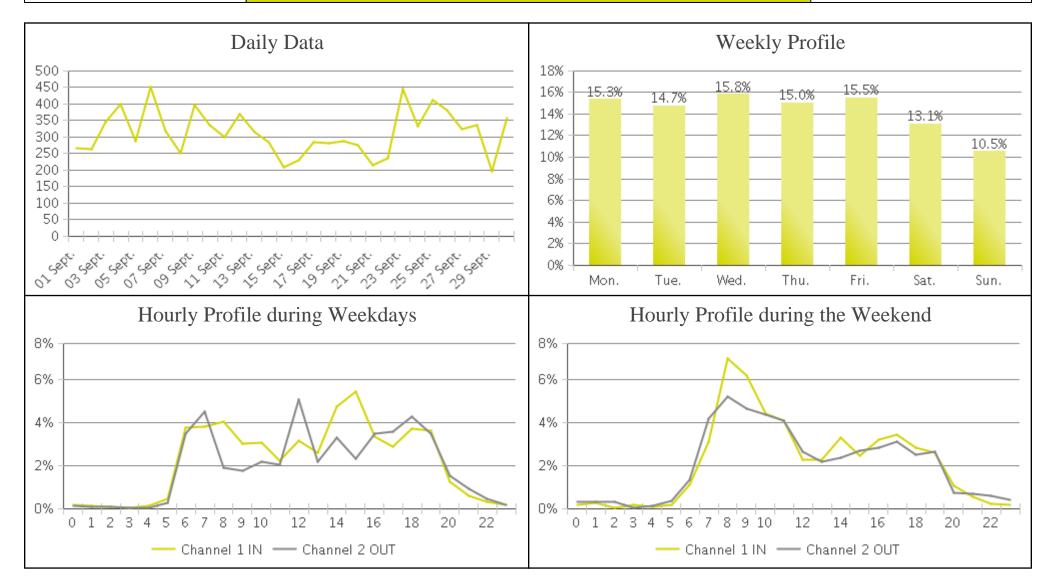

## Billy Wolff Trail at N Street (Pedestria...

Period Analyzed: Sunday, September 01, 2019 to Monday, September 30, 2019