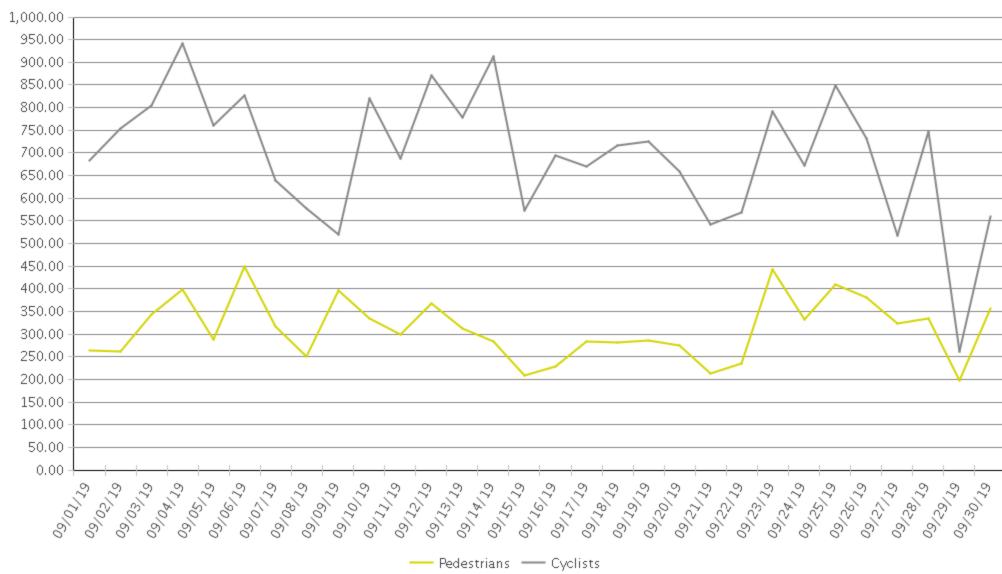

## **Billy Wolff Trail at N Street**

Period Analyzed: Sunday, September 01, 2019 to Monday, September 30, 2019

|             | Total Traffic for the Analyzed | Daily Average | Busiest Day of the Week | Distribution |     |
|-------------|--------------------------------|---------------|-------------------------|--------------|-----|
|             | Period                         |               |                         | IN           | OUT |
| Pedestrians | 9,362                          | 312           | Wednesday               | 52           | 48  |
| Cyclists    | 20,865                         | 696           | Wednesday               | 49           | 51  |

## Billy Wolff Trail at N Street

Period Analyzed: Sunday, September 01, 2019 to Monday, September 30, 2019

## Billy Wolff Trail at N Street (Pedestria...

Period Analyzed: Sunday, September 01, 2019 to Monday, September 30, 2019

## **Billy Wolff Trail at N Street (Cyclists)**

Period Analyzed: Sunday, September 01, 2019 to Monday, September 30, 2019