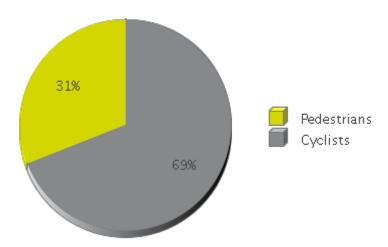

## **Billy Wolff Trail at N Street**

Period Analyzed: Sunday, September 01, 2019 to Monday, September 30, 2019

|             | Total Traffic for the Analyzed | Daily Average | Busiest Day of the Week | Distribution |     |
|-------------|--------------------------------|---------------|-------------------------|--------------|-----|
|             | Period                         |               |                         | IN           | OUT |
| Pedestrians | 9,362                          | 312           | Wednesday               | 52           | 48  |
| Cyclists    | 20,865                         | 696           | Wednesday               | 49           | 51  |