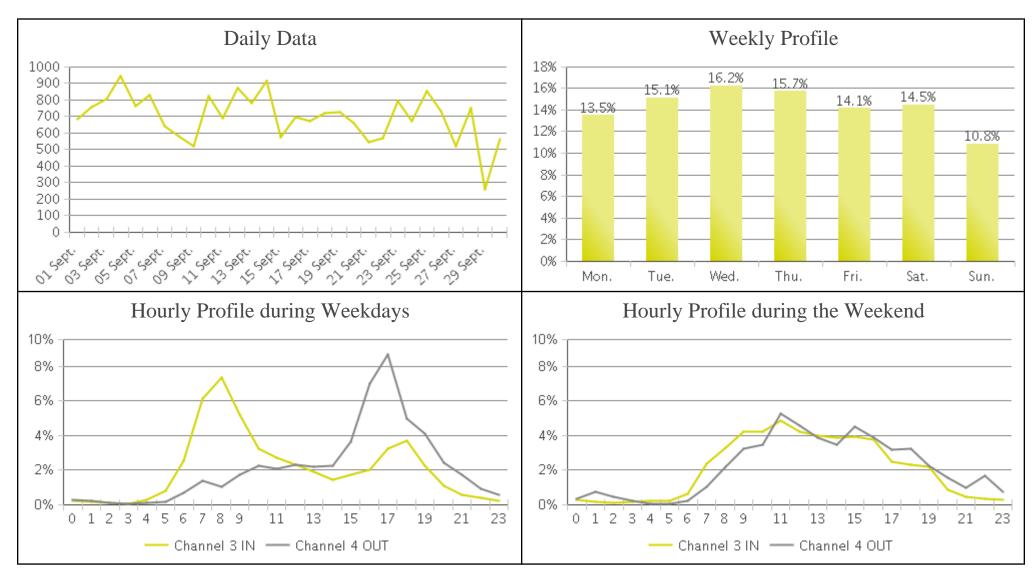

## **Billy Wolff Trail at N Street (Cyclists)**

Period Analyzed: Sunday, September 01, 2019 to Monday, September 30, 2019