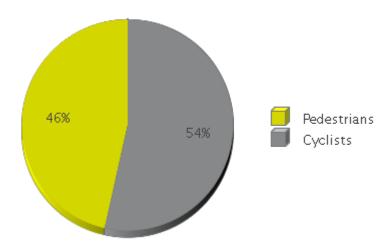

|             | Total Traffic for<br>the Analyzed<br>Period | Daily Average | Busiest Day of the Week | Distribution |     |
|-------------|---------------------------------------------|---------------|-------------------------|--------------|-----|
|             |                                             |               |                         | IN           | OUT |
| Pedestrians | 1,811                                       | 58            | Wednesday               | 52           | 48  |
| Cyclists    | 2,084                                       | 67            | Wednesday               | 48           | 52  |

## **Boosalis**

Period Analyzed: Sunday, October 01, 2017 to Tuesday, October 31, 2017