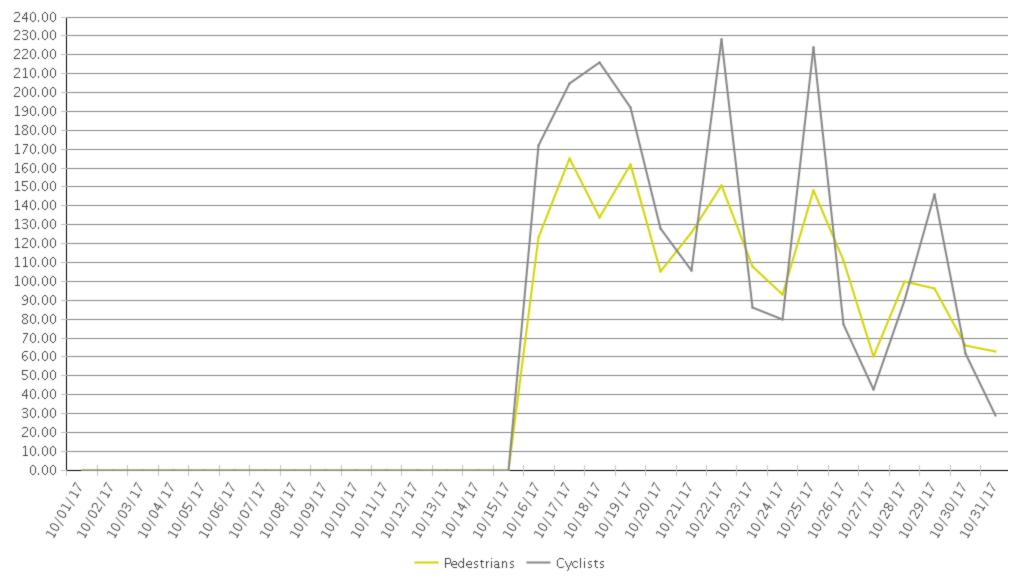

|             | Total Traffic for<br>the Analyzed<br>Period | Daily Average | Busiest Day of the Week | Distribution |     |
|-------------|---------------------------------------------|---------------|-------------------------|--------------|-----|
|             |                                             |               |                         | IN           | OUT |
| Pedestrians | 1,811                                       | 58            | Wednesday               | 52           | 48  |
| Cyclists    | 2,084                                       | 67            | Wednesday               | 48           | 52  |

## **Boosalis**

Period Analyzed: Sunday, October 01, 2017 to Tuesday, October 31, 2017