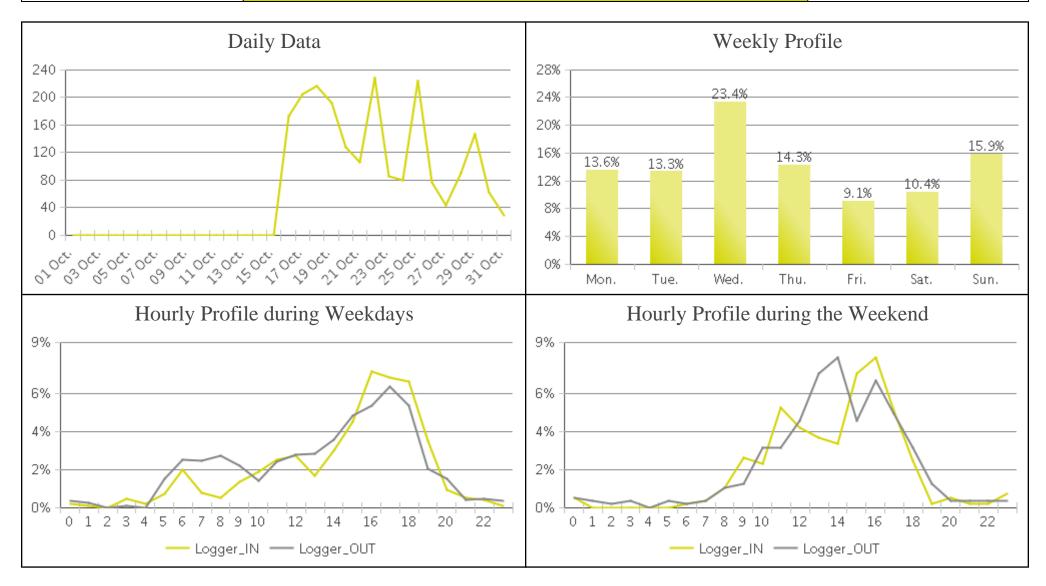

## **Boosalis**

Period Analyzed: Sunday, October 01, 2017 to Tuesday, October 31, 2017

|             | Total Traffic for<br>the Analyzed<br>Period | Daily Average | Busiest Day of the Week | Distribution |     |
|-------------|---------------------------------------------|---------------|-------------------------|--------------|-----|
|             |                                             |               |                         | IN           | OUT |
| Pedestrians | 1,811                                       | 58            | Wednesday               | 52           | 48  |
| Cyclists    | 2,084                                       | 67            | Wednesday               | 48           | 52  |