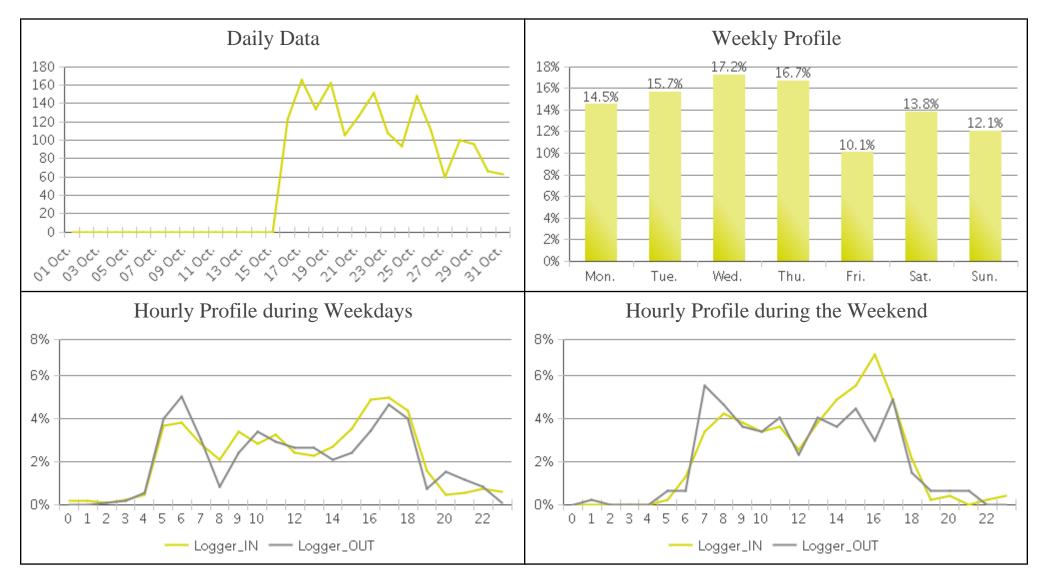

## **Boosalis (Pedestrians)**

Period Analyzed: Sunday, October 01, 2017 to Tuesday, October 31, 2017