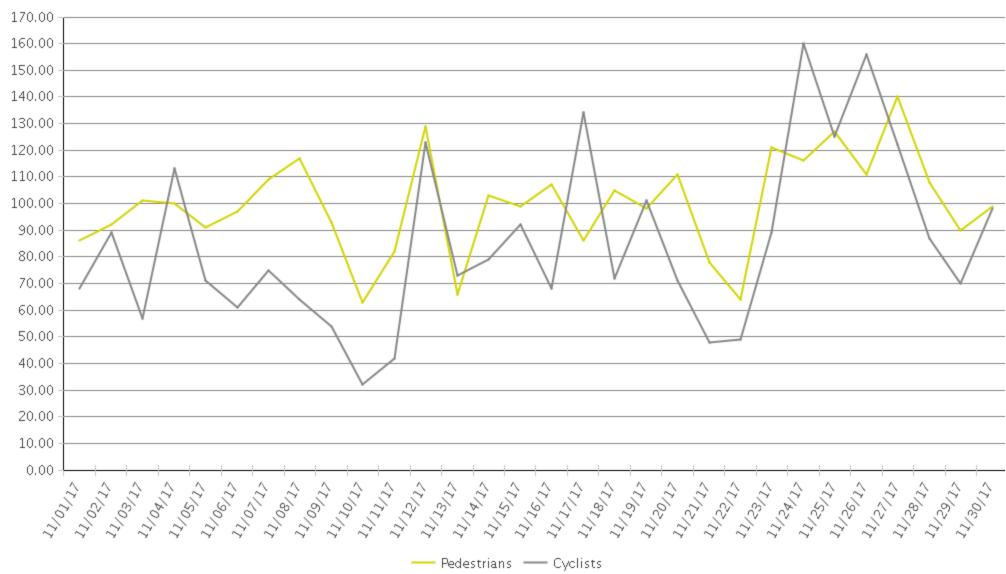

## **Boosalis**

Period Analyzed: Wednesday, November 01, 2017 to Thursday, November 30, 2017

|             | Total Traffic for the Analyzed | Daily Average | Busiest Day of<br>the Week | Distribution |     |
|-------------|--------------------------------|---------------|----------------------------|--------------|-----|
|             | Period                         |               |                            | IN           | OUT |
| Pedestrians | 2,989                          | 100           | Sunday                     | 51           | 49  |
| Cyclists    | 2,543                          | 85            | Sunday                     | 49           | 51  |