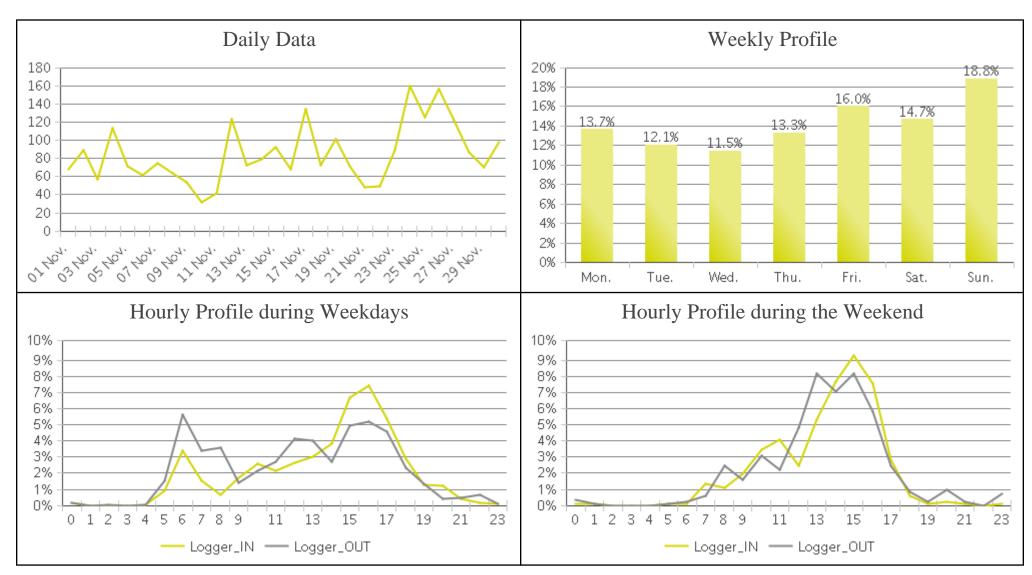

## **Boosalis** (Cyclists)

Period Analyzed: Wednesday, November 01, 2017 to Thursday, November 30, 2017