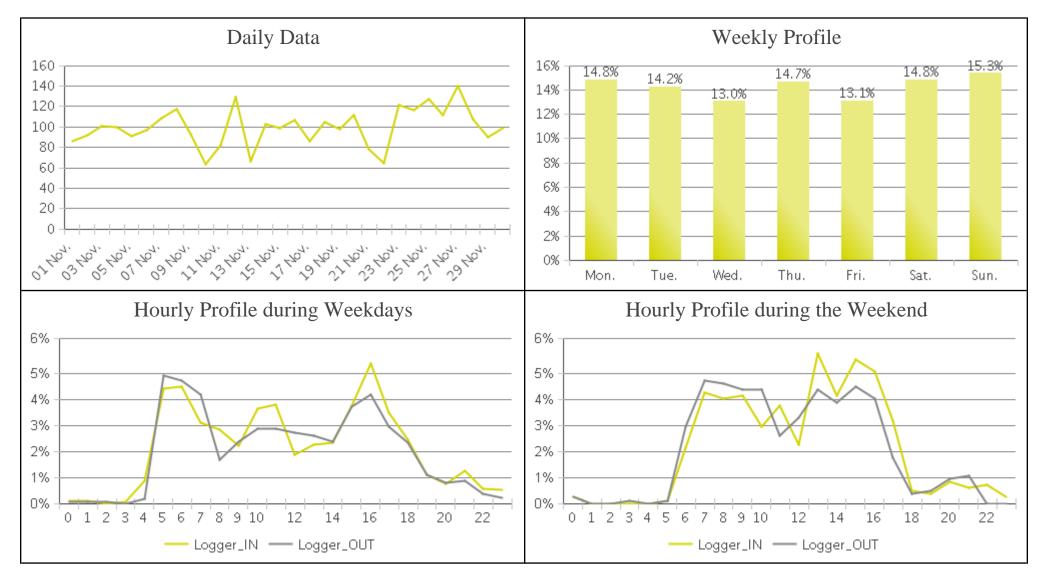

## **Boosalis (Pedestrians)**

Period Analyzed: Wednesday, November 01, 2017 to Thursday, November 30, 2017