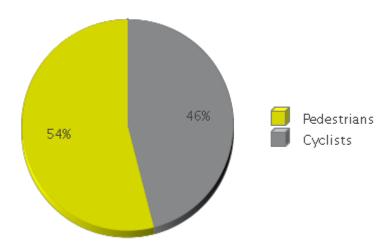

## **Boosalis**

Period Analyzed: Wednesday, November 01, 2017 to Thursday, November 30, 2017

|             | Total Traffic for the Analyzed | Daily Average | Busiest Day of<br>the Week | Distribution |     |
|-------------|--------------------------------|---------------|----------------------------|--------------|-----|
|             | Period                         |               |                            | IN           | OUT |
| Pedestrians | 2,989                          | 100           | Sunday                     | 51           | 49  |
| Cyclists    | 2,543                          | 85            | Sunday                     | 49           | 51  |