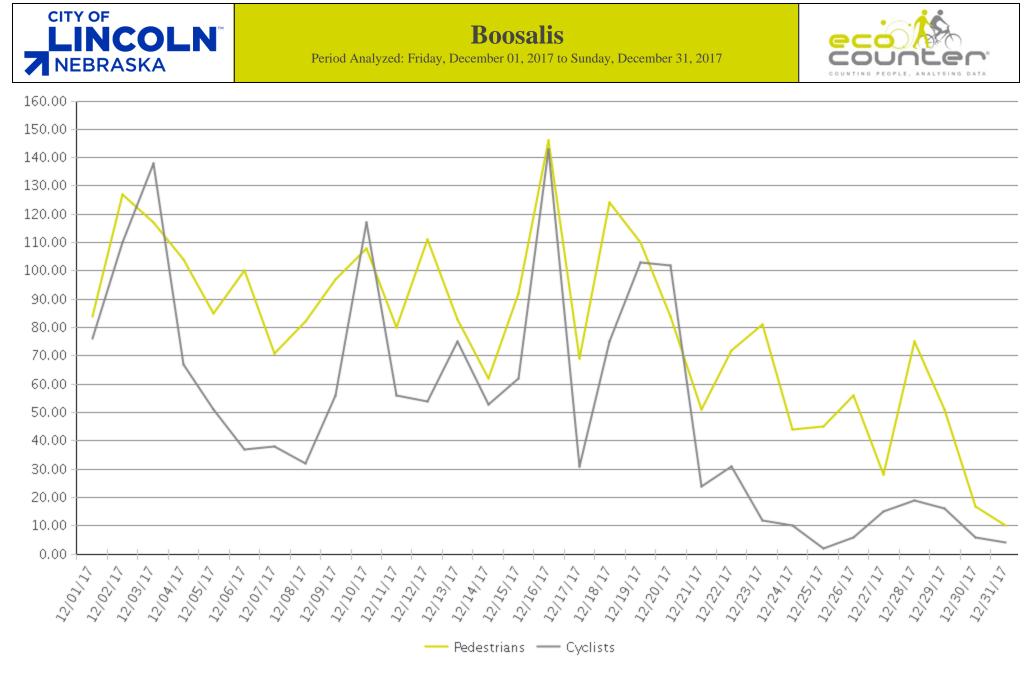

## **Boosalis** Period Analyzed: Friday, December 01, 2017 to Sunday, December 31, 2017

|             | Total Traffic for<br>the Analyzed<br>Period | Daily Average | Busiest Day of the Week | Distribution |     |
|-------------|---------------------------------------------|---------------|-------------------------|--------------|-----|
|             |                                             |               |                         | IN           | OUT |
| Pedestrians | 2,466                                       | 80            | Saturday                | 51           | 49  |
| Cyclists    | 1,621                                       | 52            | Saturday                | 49           | 51  |

## **Boosalis (Pedestrians)**

Period Analyzed: Friday, December 01, 2017 to Sunday, December 31, 2017

## **Boosalis** (Cyclists)

Period Analyzed: Friday, December 01, 2017 to Sunday, December 31, 2017