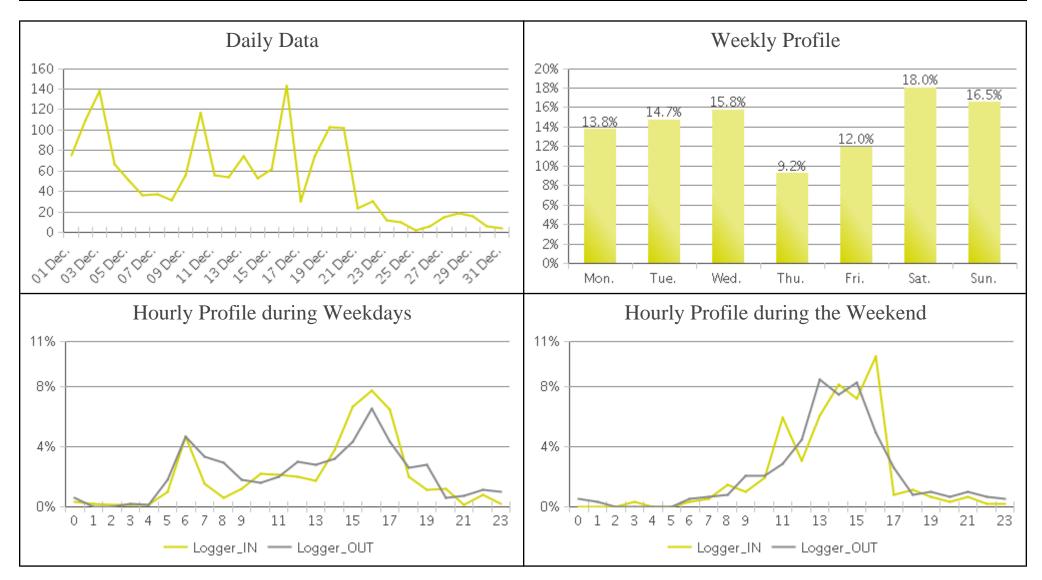

## **Boosalis** (Cyclists)

Period Analyzed: Friday, December 01, 2017 to Sunday, December 31, 2017