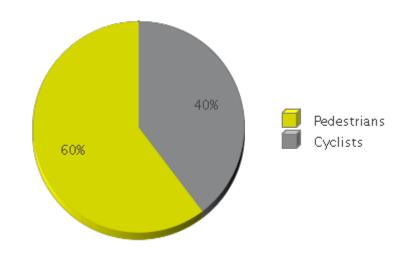

## **Boosalis** Period Analyzed: Friday, December 01, 2017 to Sunday, December 31, 2017

|             | Total Traffic for<br>the Analyzed<br>Period | Daily Average | Busiest Day of the Week | Distribution |     |
|-------------|---------------------------------------------|---------------|-------------------------|--------------|-----|
|             |                                             |               |                         | IN           | OUT |
| Pedestrians | 2,466                                       | 80            | Saturday                | 51           | 49  |
| Cyclists    | 1,621                                       | 52            | Saturday                | 49           | 51  |