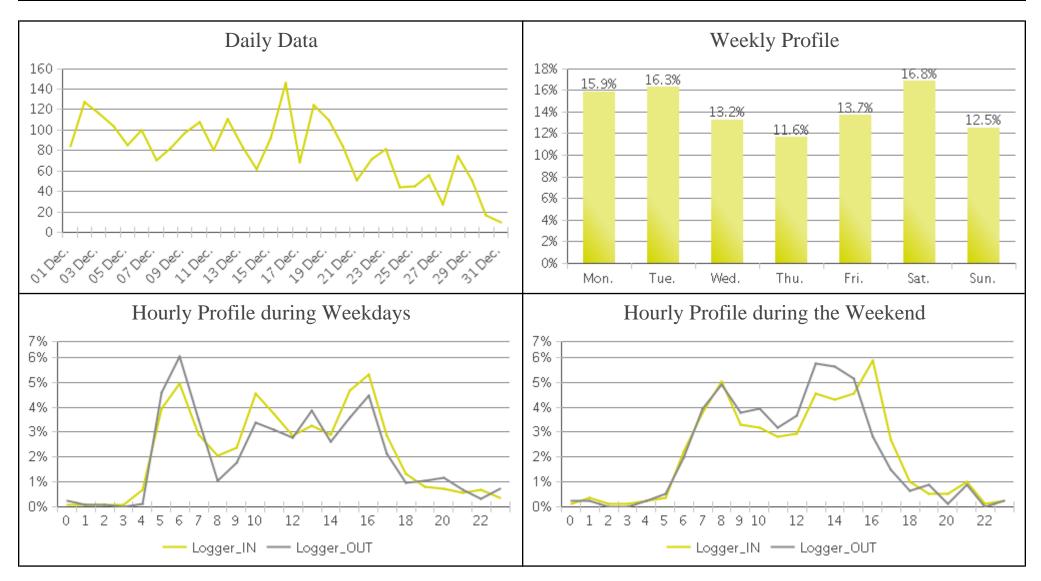

## **Boosalis (Pedestrians)**

Period Analyzed: Friday, December 01, 2017 to Sunday, December 31, 2017