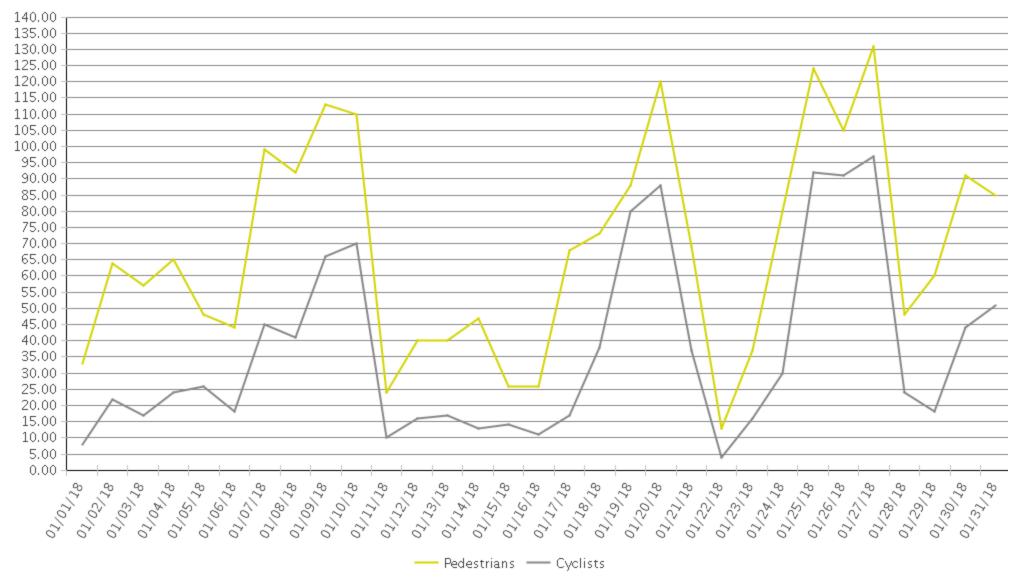

## **Boosalis**

Period Analyzed: Monday, January 01, 2018 to Wednesday, January 31, 2018

| <b>Made</b> |  |  |
|-------------|--|--|
| /           |  |  |
|             |  |  |

|             | Total Traffic for the Analyzed | Daily Average | Busiest Day of<br>the Week | Distribution |     |
|-------------|--------------------------------|---------------|----------------------------|--------------|-----|
|             | Period                         |               |                            | IN           | OUT |
| Pedestrians | 2,120                          | 68            | Saturday                   | 53           | 47  |
| Cyclists    | 1,145                          | 37            | Saturday                   | 51           | 49  |

## **Boosalis**

Period Analyzed: Monday, January 01, 2018 to Wednesday, January 31, 2018