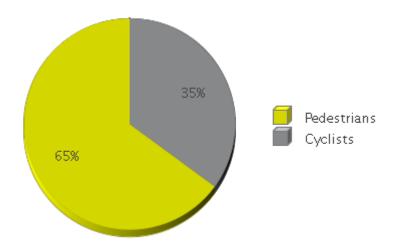

## **Boosalis**

Period Analyzed: Monday, January 01, 2018 to Wednesday, January 31, 2018

| <b>Made</b> |  |  |
|-------------|--|--|
| /           |  |  |
|             |  |  |

|             | Total Traffic for the Analyzed | Daily Average | Busiest Day of<br>the Week | Distribution |     |
|-------------|--------------------------------|---------------|----------------------------|--------------|-----|
|             | Period                         |               |                            | IN           | OUT |
| Pedestrians | 2,120                          | 68            | Saturday                   | 53           | 47  |
| Cyclists    | 1,145                          | 37            | Saturday                   | 51           | 49  |

## **Boosalis**

Period Analyzed: Monday, January 01, 2018 to Wednesday, January 31, 2018