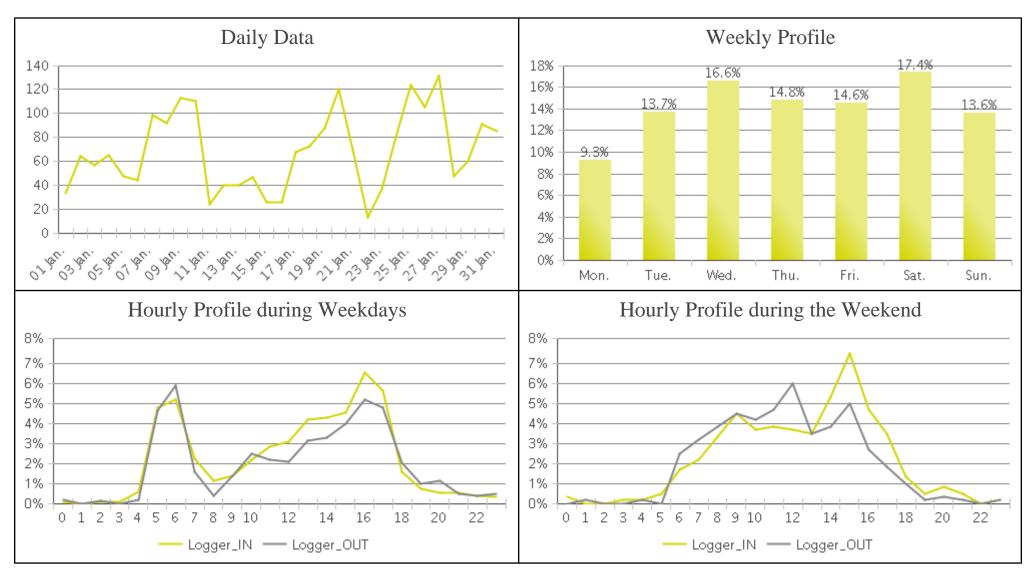

## **Boosalis (Pedestrians)**

Period Analyzed: Monday, January 01, 2018 to Wednesday, January 31, 2018