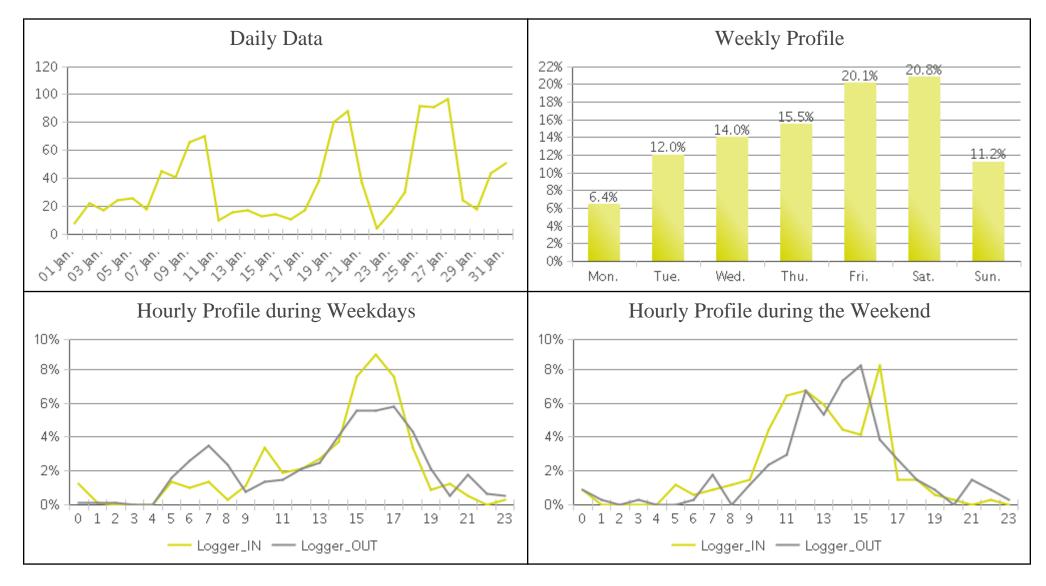

## **Boosalis**

Period Analyzed: Monday, January 01, 2018 to Wednesday, January 31, 2018

## **Boosalis (Pedestrians)**

Period Analyzed: Monday, January 01, 2018 to Wednesday, January 31, 2018

## **Boosalis** (Cyclists)

Period Analyzed: Monday, January 01, 2018 to Wednesday, January 31, 2018