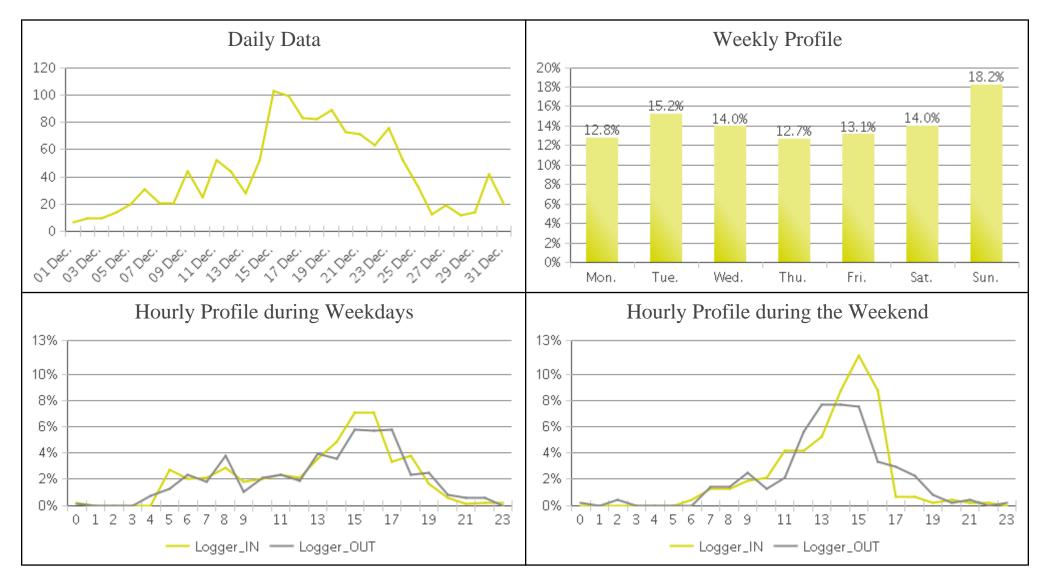

## **Boosalis** (Cyclists)

Period Analyzed: Saturday, December 01, 2018 to Monday, December 31, 2018