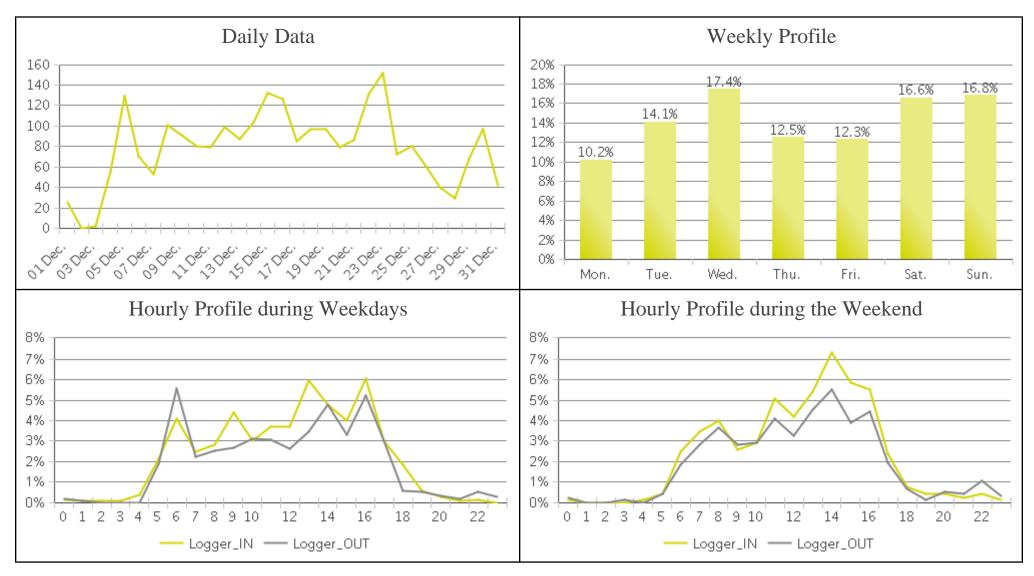

## **Boosalis (Pedestrians)**

Period Analyzed: Saturday, December 01, 2018 to Monday, December 31, 2018