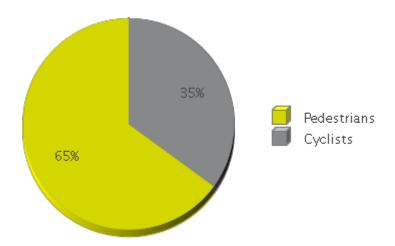

## **Boosalis**

Period Analyzed: Saturday, December 01, 2018 to Monday, December 31, 2018

|             | Total Traffic for<br>the Analyzed<br>Period | Daily Average | Busiest Day of<br>the Week | Distribution |     |
|-------------|---------------------------------------------|---------------|----------------------------|--------------|-----|
|             |                                             |               |                            | IN           | OUT |
| Pedestrians | 2,454                                       | 79            | Wednesday                  | 54           | 46  |
| Cyclists    | 1,323                                       | 43            | Sunday                     | 51           | 49  |