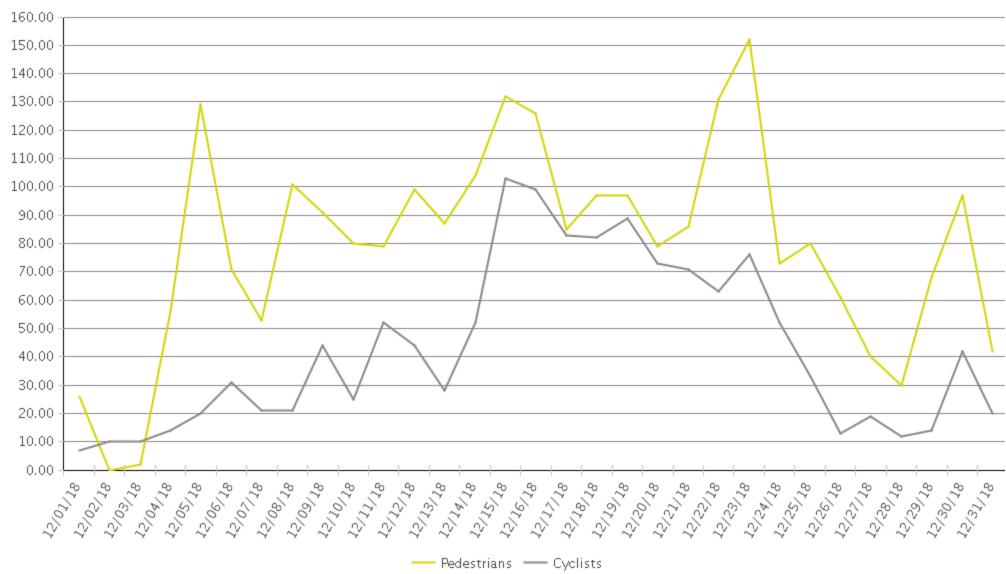

## **Boosalis**

Period Analyzed: Saturday, December 01, 2018 to Monday, December 31, 2018

|             | Total Traffic for<br>the Analyzed<br>Period | Daily Average | Busiest Day of<br>the Week | Distribution |     |
|-------------|---------------------------------------------|---------------|----------------------------|--------------|-----|
|             |                                             |               |                            | IN           | OUT |
| Pedestrians | 2,454                                       | 79            | Wednesday                  | 54           | 46  |
| Cyclists    | 1,323                                       | 43            | Sunday                     | 51           | 49  |