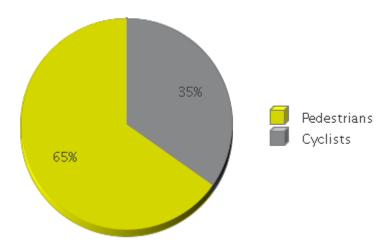

| Total Traffic for the Analyzed | Daily Average | Busiest Day of      | Distribution |    |     |
|--------------------------------|---------------|---------------------|--------------|----|-----|
|                                | Period        | 2 uni ji i i veruge | the Week     | IN | OUT |
| Pedestrians                    | 2,184         | 78                  | Sunday       | 52 | 48  |
| Cyclists                       | 1,165         | 42                  | Saturday     | 50 | 50  |