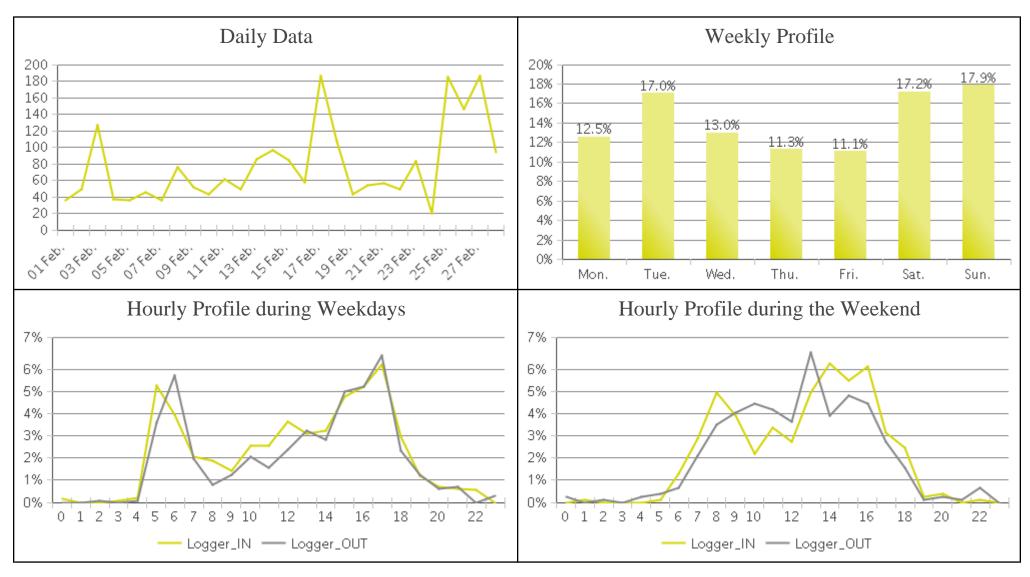

## **Boosalis (Pedestrians)**

Period Analyzed: Thursday, February 01, 2018 to Wednesday, February 28, 2018

## **Boosalis (Cyclists)**

Period Analyzed: Thursday, February 01, 2018 to Wednesday, February 28, 2018