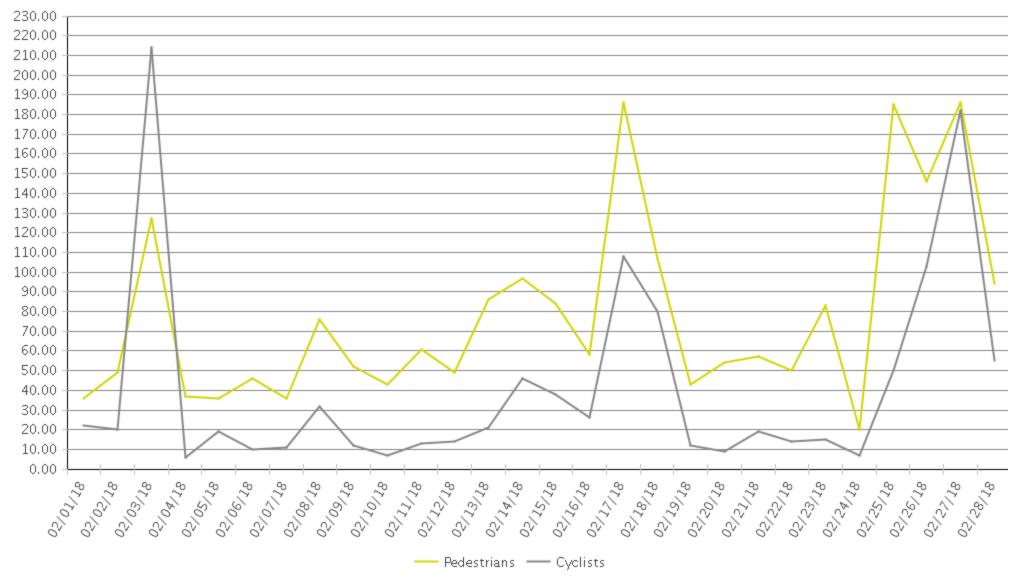

| Total Traffic for the Analyzed | Daily Average | Busiest Day of      | Distribution |    |     |
|--------------------------------|---------------|---------------------|--------------|----|-----|
|                                | Period        | 2 uni ji i i veruge | the Week     | IN | OUT |
| Pedestrians                    | 2,184         | 78                  | Sunday       | 52 | 48  |
| Cyclists                       | 1,165         | 42                  | Saturday     | 50 | 50  |

## **Boosalis**

Period Analyzed: Thursday, February 01, 2018 to Wednesday, February 28, 2018