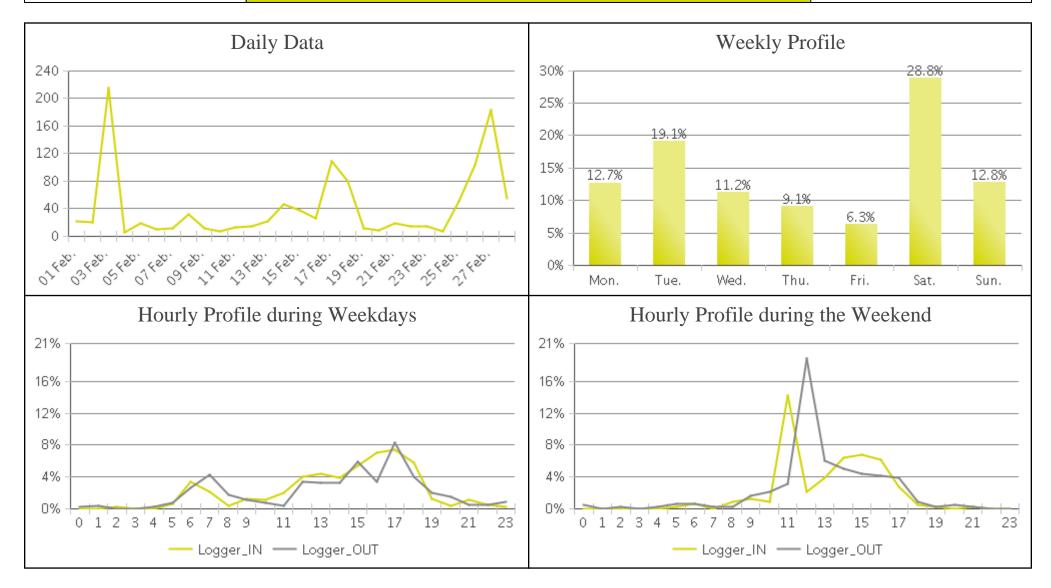

## **Boosalis**

Period Analyzed: Thursday, February 01, 2018 to Wednesday, February 28, 2018

| A de la companya de |  |
|---------------------------------------------------------------------------------------------------------------|--|
|                                                                                                               |  |

| Total Traffic for the Analyzed | Daily Average | Busiest Day of      | Distribution |    |     |
|--------------------------------|---------------|---------------------|--------------|----|-----|
|                                | Period        | 2 uni ji i i veruge | the Week     | IN | OUT |
| Pedestrians                    | 2,184         | 78                  | Sunday       | 52 | 48  |
| Cyclists                       | 1,165         | 42                  | Saturday     | 50 | 50  |

## **Boosalis**

Period Analyzed: Thursday, February 01, 2018 to Wednesday, February 28, 2018