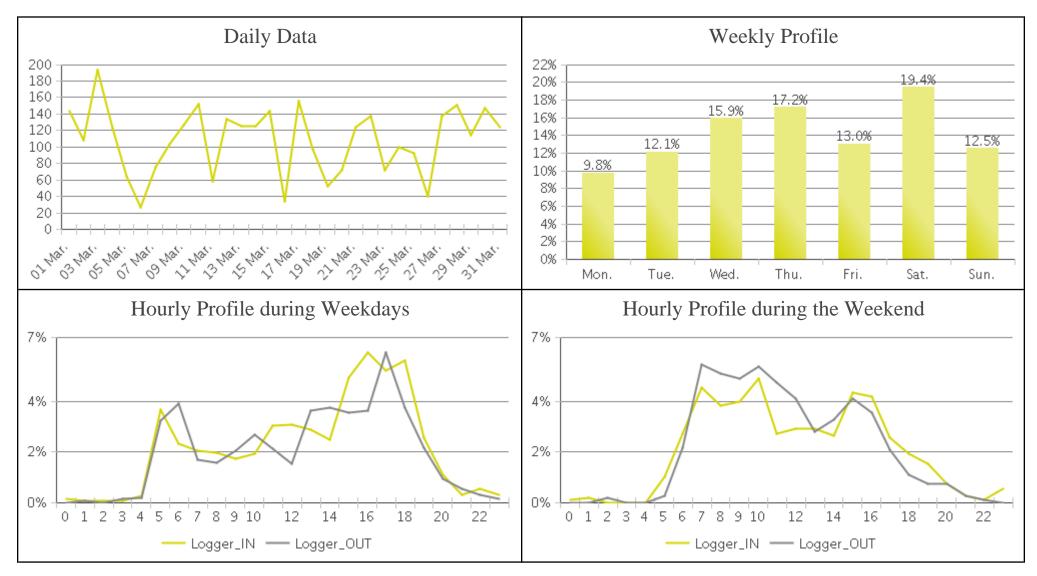

## **Boosalis (Pedestrians)**

Period Analyzed: Thursday, March 01, 2018 to Saturday, March 31, 2018