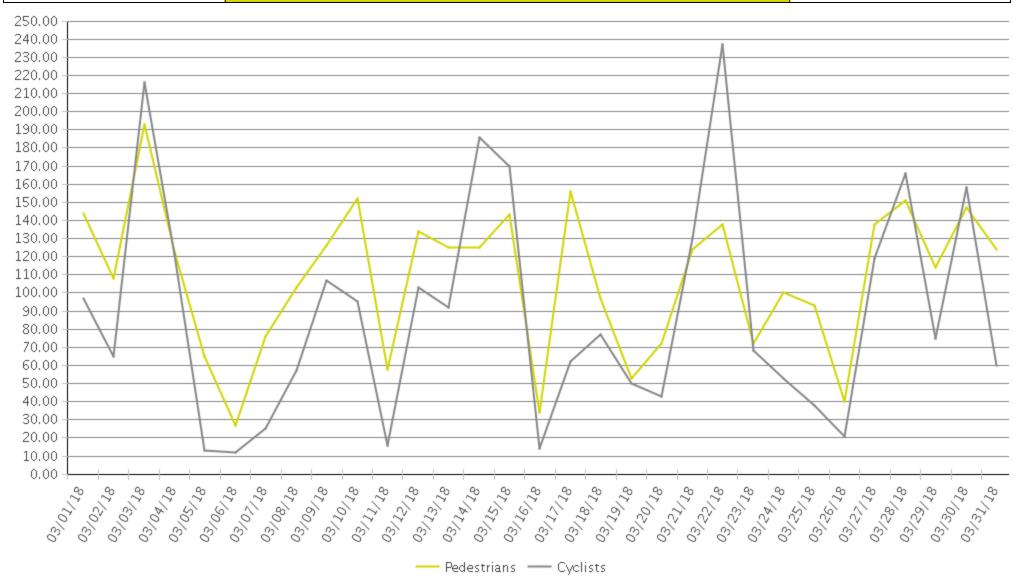

## **Boosalis**

Period Analyzed: Thursday, March 01, 2018 to Saturday, March 31, 2018

|             | Total Traffic for<br>the Analyzed<br>Period | Daily Average | Busiest Day of<br>the Week | Distribution |     |
|-------------|---------------------------------------------|---------------|----------------------------|--------------|-----|
|             |                                             |               |                            | IN           | OUT |
| Pedestrians | 3,355                                       | 108           | Saturday                   | 51           | 49  |
| Cyclists    | 2,746                                       | 89            | Thursday                   | 50           | 50  |