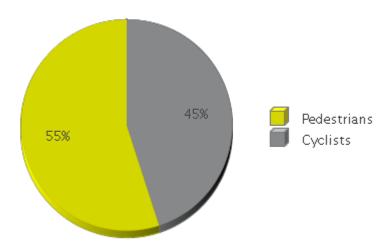

## **Boosalis**

Period Analyzed: Thursday, March 01, 2018 to Saturday, March 31, 2018

|             | Total Traffic for<br>the Analyzed<br>Period | Daily Average | Busiest Day of<br>the Week | Distribution |     |
|-------------|---------------------------------------------|---------------|----------------------------|--------------|-----|
|             |                                             |               |                            | IN           | OUT |
| Pedestrians | 3,355                                       | 108           | Saturday                   | 51           | 49  |
| Cyclists    | 2,746                                       | 89            | Thursday                   | 50           | 50  |