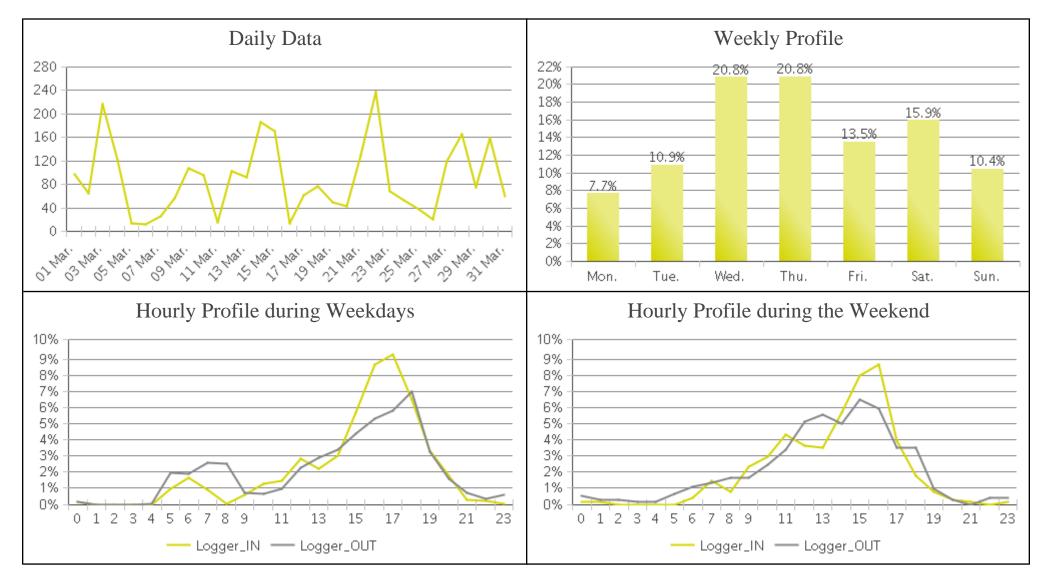

## **Boosalis (Cyclists)**

Period Analyzed: Thursday, March 01, 2018 to Saturday, March 31, 2018