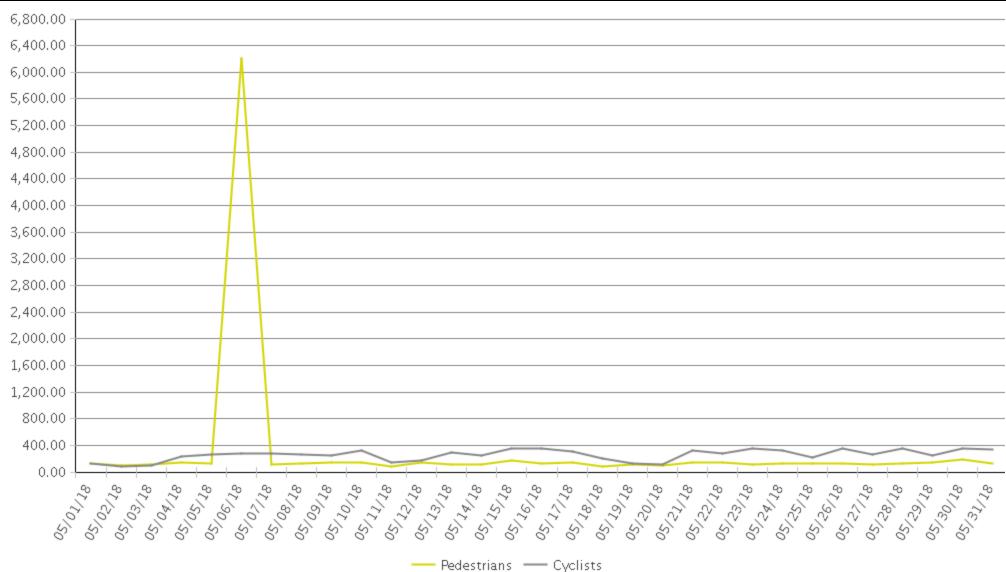

## **Boosalis**

Period Analyzed: Tuesday, May 01, 2018 to Thursday, May 31, 2018

|             | Total Traffic for<br>the Analyzed<br>Period | Daily Average | Busiest Day of the Week | Distribution |     |
|-------------|---------------------------------------------|---------------|-------------------------|--------------|-----|
|             |                                             |               |                         | IN           | OUT |
| Pedestrians | 10,109                                      | 326           | Sunday                  | 23           | 77  |
| Cyclists    | 8,042                                       | 259           | Monday                  | 50           | 50  |

## **Boosalis**

Period Analyzed: Tuesday, May 01, 2018 to Thursday, May 31, 2018