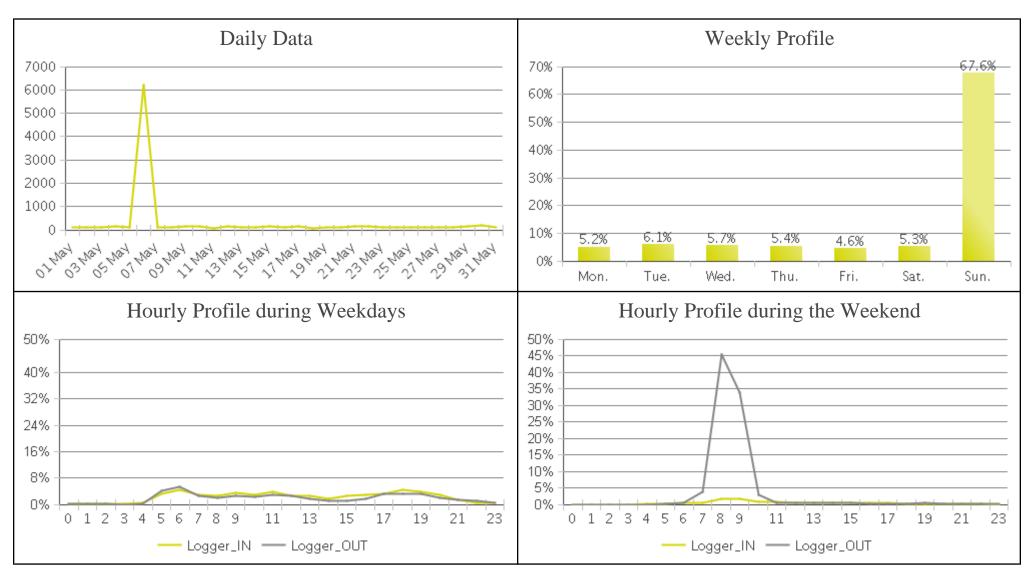

## **Boosalis (Pedestrians)**

Period Analyzed: Tuesday, May 01, 2018 to Thursday, May 31, 2018