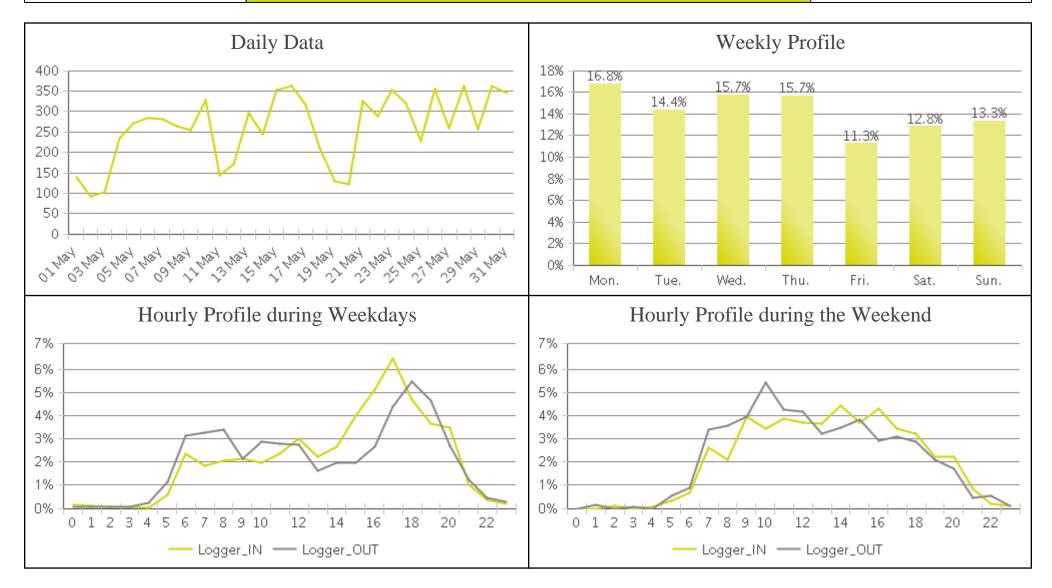

## **Boosalis (Cyclists)**

Period Analyzed: Tuesday, May 01, 2018 to Thursday, May 31, 2018