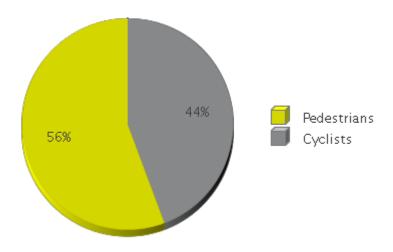

## **Boosalis**

Period Analyzed: Tuesday, May 01, 2018 to Thursday, May 31, 2018

|             | Total Traffic for<br>the Analyzed<br>Period | Daily Average | Busiest Day of the Week | Distribution |     |
|-------------|---------------------------------------------|---------------|-------------------------|--------------|-----|
|             |                                             |               |                         | IN           | OUT |
| Pedestrians | 10,109                                      | 326           | Sunday                  | 23           | 77  |
| Cyclists    | 8,042                                       | 259           | Monday                  | 50           | 50  |

## **Boosalis**

Period Analyzed: Tuesday, May 01, 2018 to Thursday, May 31, 2018