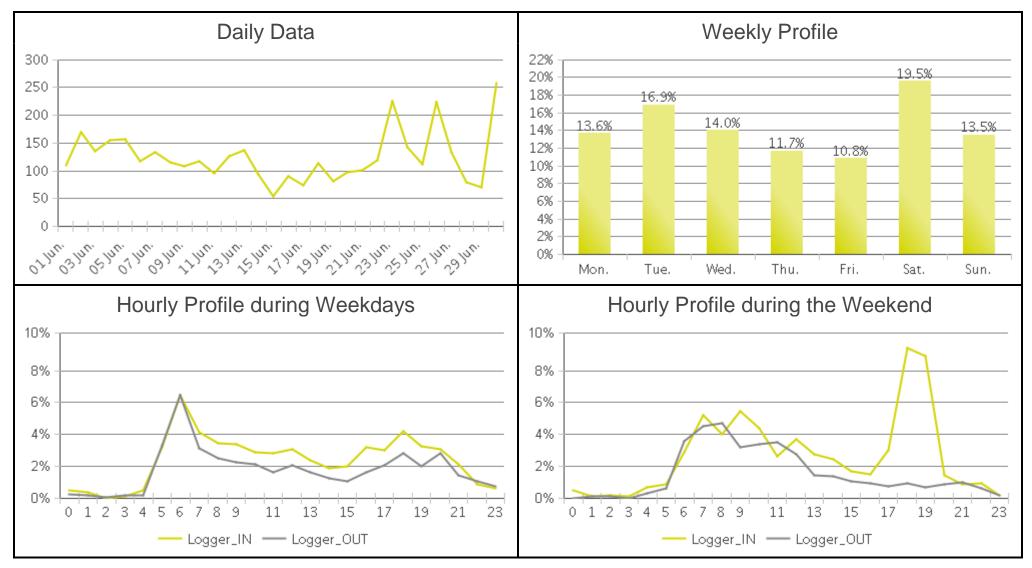

## **Boosalis (Pedestrians)**

Period Analyzed: Friday, June 01, 2018 to Saturday, June 30, 2018

10/05/2018 3 / 4