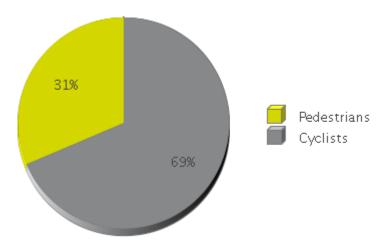

## **Boosalis**

Period Analyzed: Friday, June 01, 2018 to Saturday, June 30, 2018

|             | Total Traffic for<br>the Analyzed<br>Period | Daily Average | Busiest Day of the Week | Distribution |     |
|-------------|---------------------------------------------|---------------|-------------------------|--------------|-----|
|             |                                             |               |                         | IN           | OUT |
| Pedestrians | 3,752                                       | 125           | Saturday                | 60           | 40  |
| Cyclists    | 8,197                                       | 273           | Saturday                | 52           | 48  |

## **Boosalis**

Period Analyzed: Friday, June 01, 2018 to Saturday, June 30, 2018