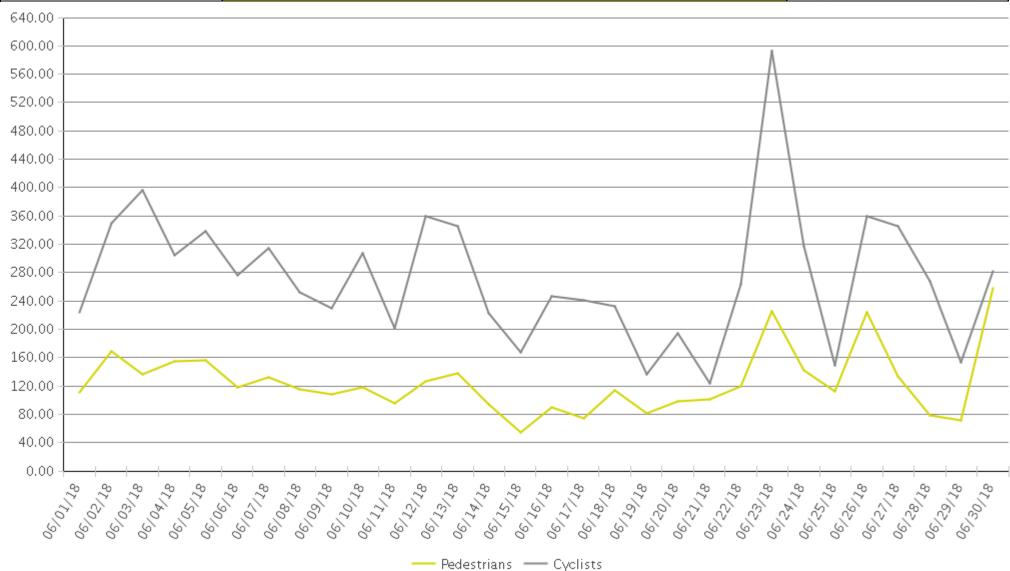

## **Boosalis**

Period Analyzed: Friday, June 01, 2018 to Saturday, June 30, 2018

|             | Total Traffic for<br>the Analyzed<br>Period | Daily Average | Busiest Day of the Week | Distribution |     |
|-------------|---------------------------------------------|---------------|-------------------------|--------------|-----|
|             |                                             |               |                         | IN           | OUT |
| Pedestrians | 3,752                                       | 125           | Saturday                | 60           | 40  |
| Cyclists    | 8,197                                       | 273           | Saturday                | 52           | 48  |

## **Boosalis**

Period Analyzed: Friday, June 01, 2018 to Saturday, June 30, 2018