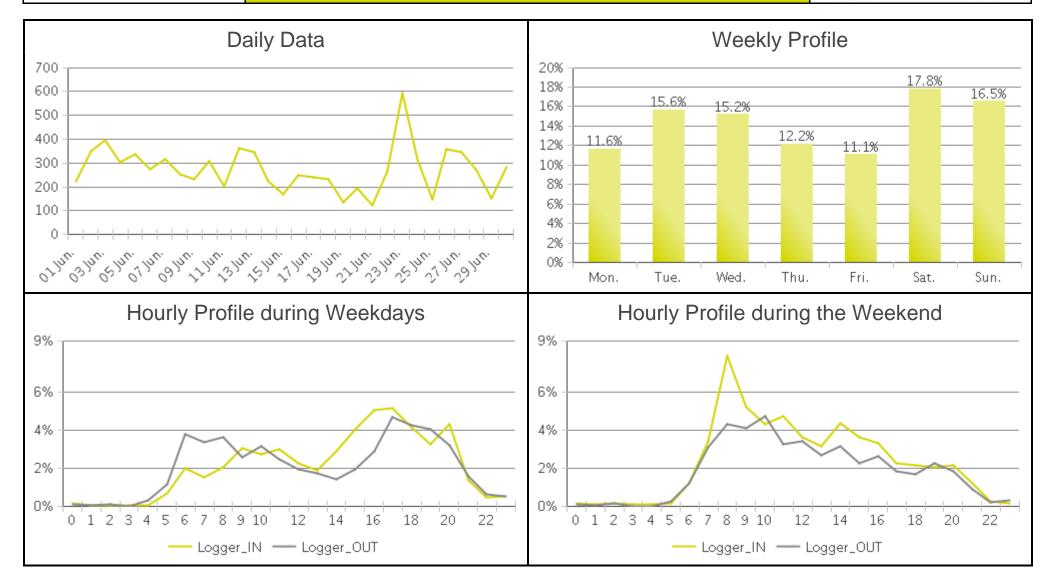

## **Boosalis (Cyclists)**

Period Analyzed: Friday, June 01, 2018 to Saturday, June 30, 2018

10/05/2018 4 / 4