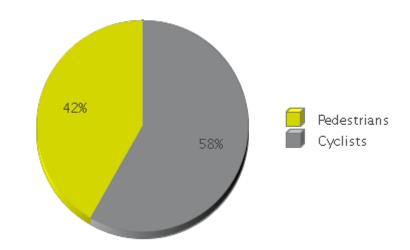

## **Boosalis**

Period Analyzed: Sunday, July 01, 2018 to Tuesday, July 31, 2018

|             | Total Traffic for<br>the Analyzed<br>Period | Daily Average | Busiest Day of<br>the Week | Distribution |     |
|-------------|---------------------------------------------|---------------|----------------------------|--------------|-----|
|             |                                             |               |                            | IN           | OUT |
| Pedestrians | 6,540                                       | 211           | Sunday                     | 71           | 29  |
| Cyclists    | 9,112                                       | 294           | Sunday                     | 50           | 50  |