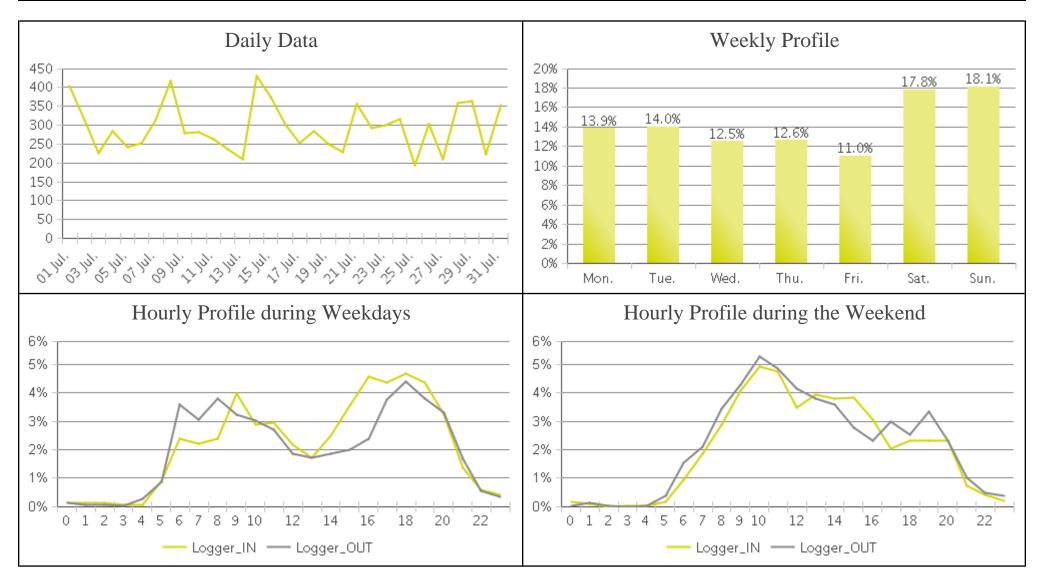

## **Boosalis (Pedestrians)**

Period Analyzed: Sunday, July 01, 2018 to Tuesday, July 31, 2018