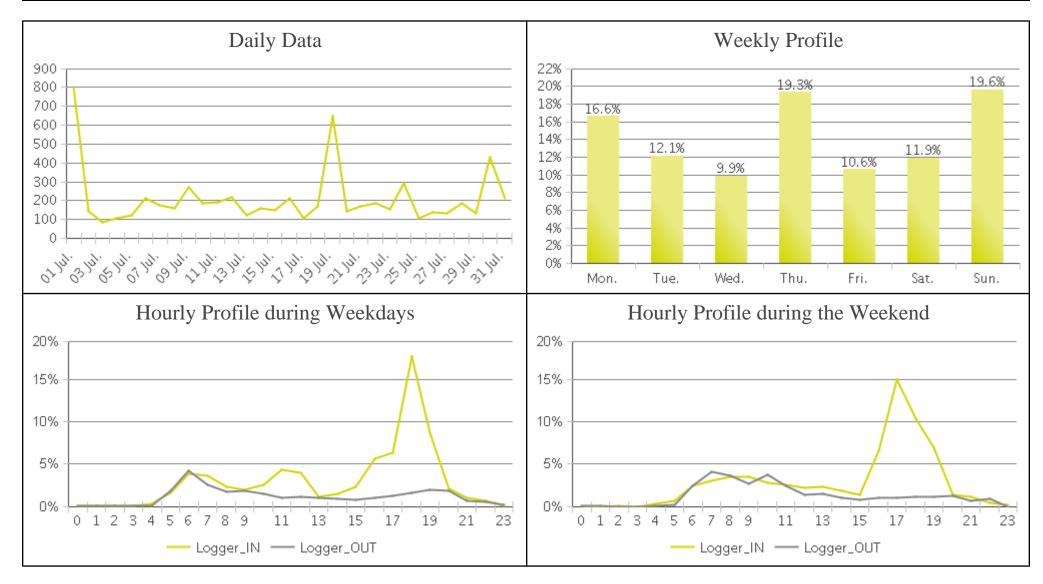

## **Boosalis (Pedestrians)**

Period Analyzed: Sunday, July 01, 2018 to Tuesday, July 31, 2018

## **Boosalis** (Cyclists)

Period Analyzed: Sunday, July 01, 2018 to Tuesday, July 31, 2018