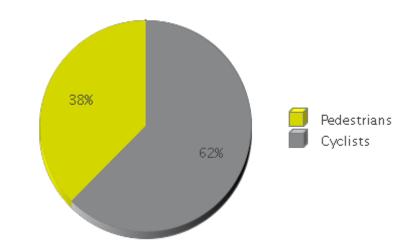

# **Boosalis**

Period Analyzed: Wednesday, August 01, 2018 to Friday, August 31, 2018

The resource of this report item is not reachable.

|             | Total Traffic for<br>the Analyzed<br>Period | Daily Average | Busiest Day of the Week | Distribution |     |
|-------------|---------------------------------------------|---------------|-------------------------|--------------|-----|
|             |                                             |               |                         | IN           | OUT |
| Pedestrians | 4,487                                       | 145           | Wednesday               | 63           | 37  |
| Cyclists    | 7,445                                       | 240           | Saturday                | 51           | 49  |