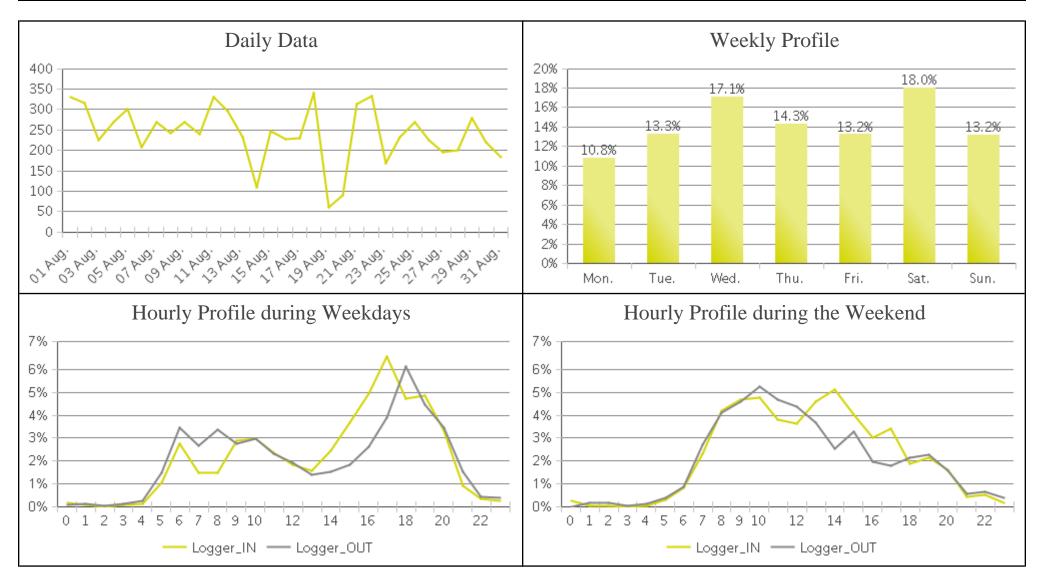

# **Boosalis (Pedestrians)**

Period Analyzed: Wednesday, August 01, 2018 to Friday, August 31, 2018

# **Boosalis** (Cyclists)

Period Analyzed: Wednesday, August 01, 2018 to Friday, August 31, 2018