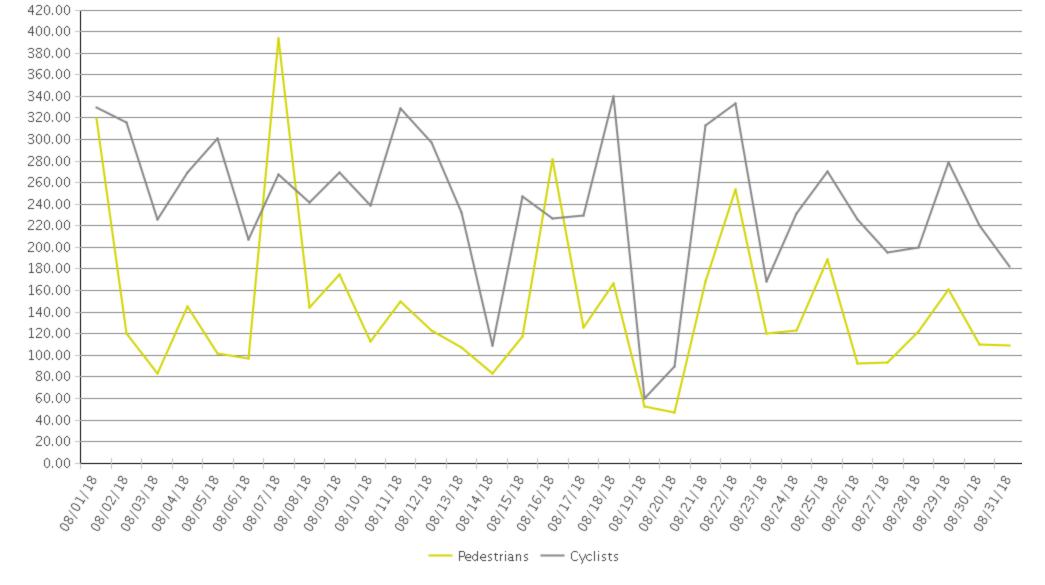

### **Boosalis**

Period Analyzed: Wednesday, August 01, 2018 to Friday, August 31, 2018