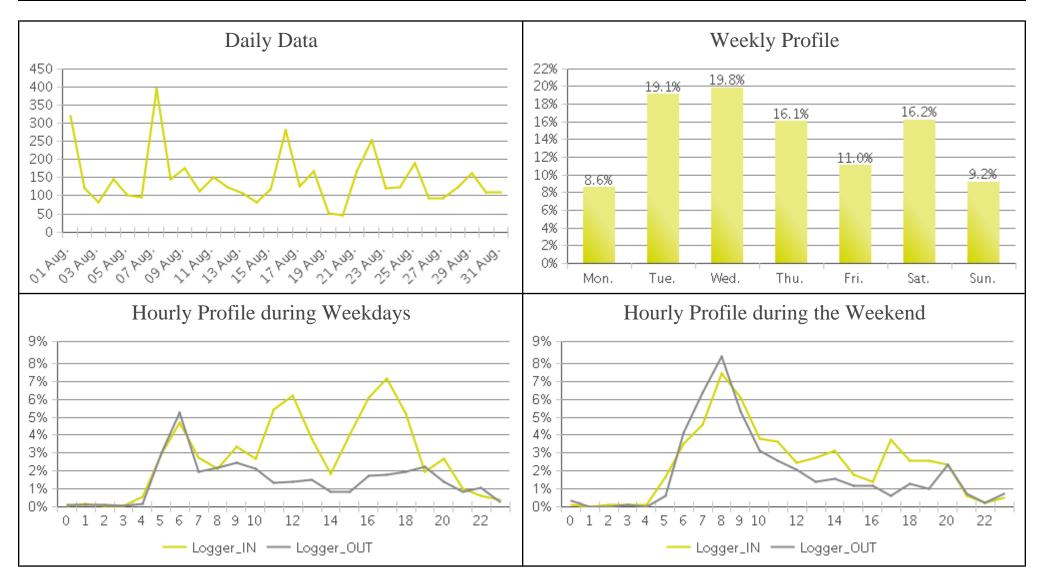

# **Boosalis (Pedestrians)**

Period Analyzed: Wednesday, August 01, 2018 to Friday, August 31, 2018