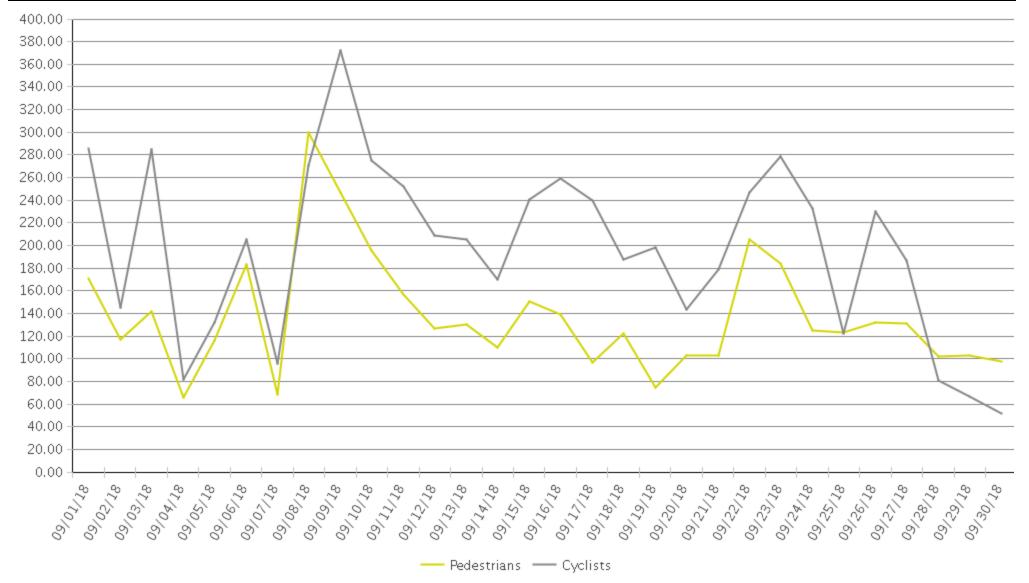

## **Boosalis**

Period Analyzed: Saturday, September 01, 2018 to Sunday, September 30, 2018

|             | Total Traffic for<br>the Analyzed<br>Period | Daily Average | Busiest Day of the Week | Distribution |     |
|-------------|---------------------------------------------|---------------|-------------------------|--------------|-----|
|             |                                             |               |                         | IN           | OUT |
| Pedestrians | 4,124                                       | 137           | Saturday                | 55           | 45  |
| Cyclists    | 5,932                                       | 198           | Monday                  | 51           | 49  |