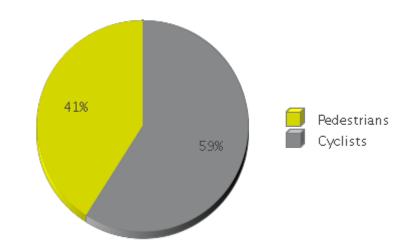

## **Boosalis**

Period Analyzed: Saturday, September 01, 2018 to Sunday, September 30, 2018

|             | Total Traffic for<br>the Analyzed<br>Period | Daily Average | Busiest Day of the Week | Distribution |     |
|-------------|---------------------------------------------|---------------|-------------------------|--------------|-----|
|             |                                             |               |                         | IN           | OUT |
| Pedestrians | 4,124                                       | 137           | Saturday                | 55           | 45  |
| Cyclists    | 5,932                                       | 198           | Monday                  | 51           | 49  |