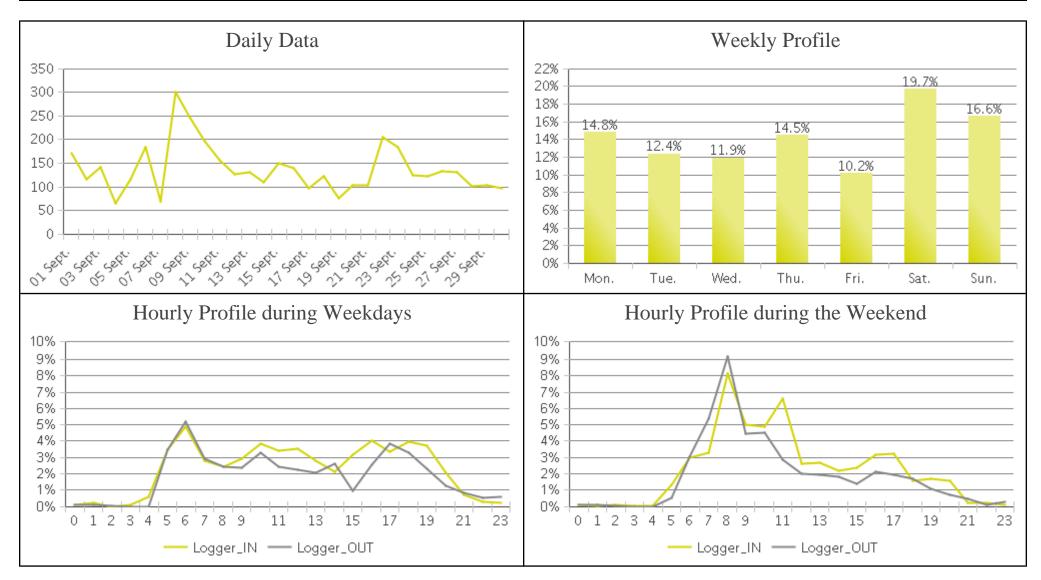

## **Boosalis** (Pedestrians)

Period Analyzed: Saturday, September 01, 2018 to Sunday, September 30, 2018