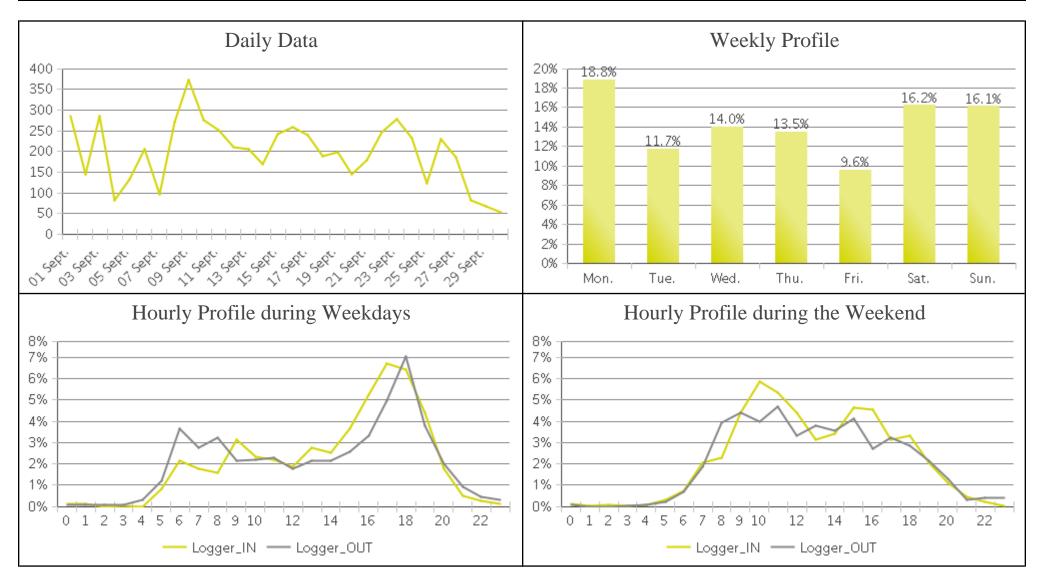

## **Boosalis** (Cyclists)

Period Analyzed: Saturday, September 01, 2018 to Sunday, September 30, 2018