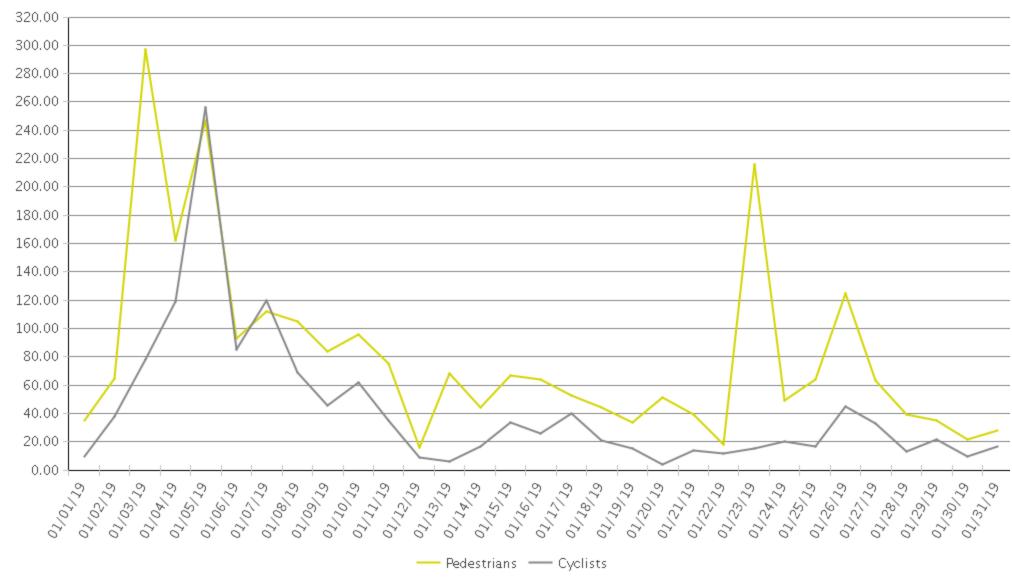

51

|             | Total Traffic for<br>the Analyzed<br>Period | Daily Average | Busiest Day of the Week |
|-------------|---------------------------------------------|---------------|-------------------------|
| Pedestrians | 2,510                                       | 81            | Saturday                |
| Cyclists    | 1,308                                       | 42            | Saturday                |
|             |                                             |               |                         |
|             |                                             |               |                         |

Total Traffic for

03/29/2019 1 / 4

## **Boosalis**

Period Analyzed: Tuesday, January 01, 2019 to Thursday, January 31, 2019