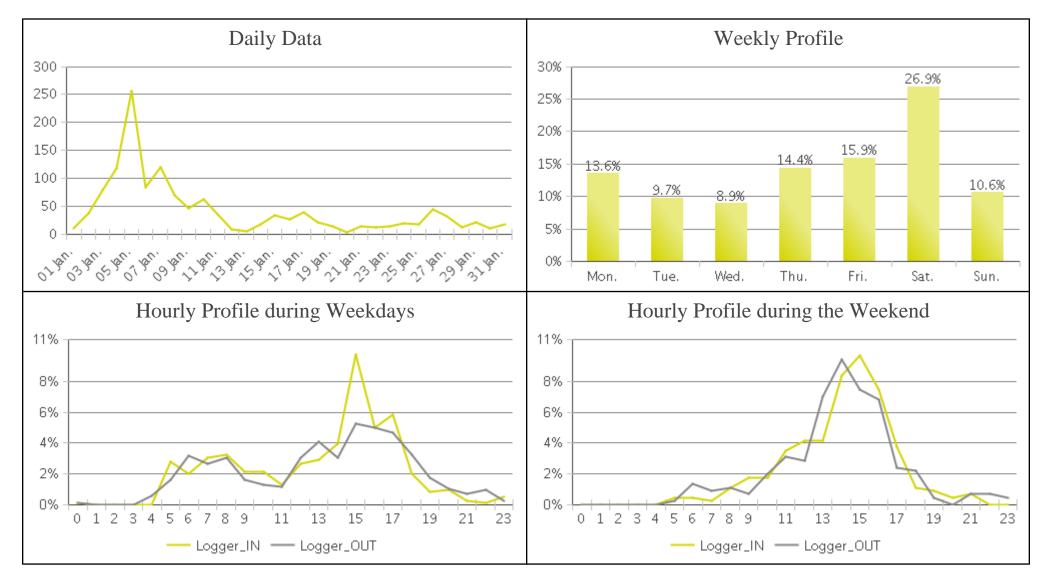

## **Boosalis (Cyclists)**

Period Analyzed: Tuesday, January 01, 2019 to Thursday, January 31, 2019