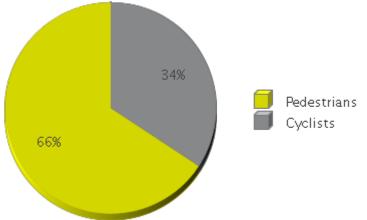

51

|             | Total Traffic for<br>the Analyzed<br>Period | Daily Average | Busiest Day of the Week |
|-------------|---------------------------------------------|---------------|-------------------------|
| Pedestrians | 2,510                                       | 81            | Saturday                |
| Cyclists    | 1,308                                       | 42            | Saturday                |
|             |                                             |               |                         |
|             |                                             |               |                         |