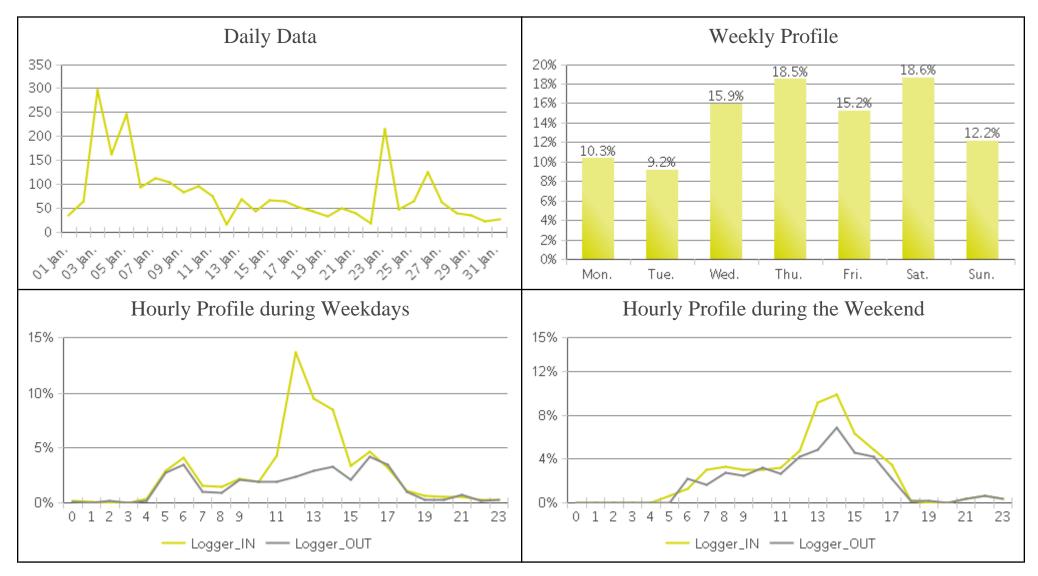

## **Boosalis (Pedestrians)**

Period Analyzed: Tuesday, January 01, 2019 to Thursday, January 31, 2019