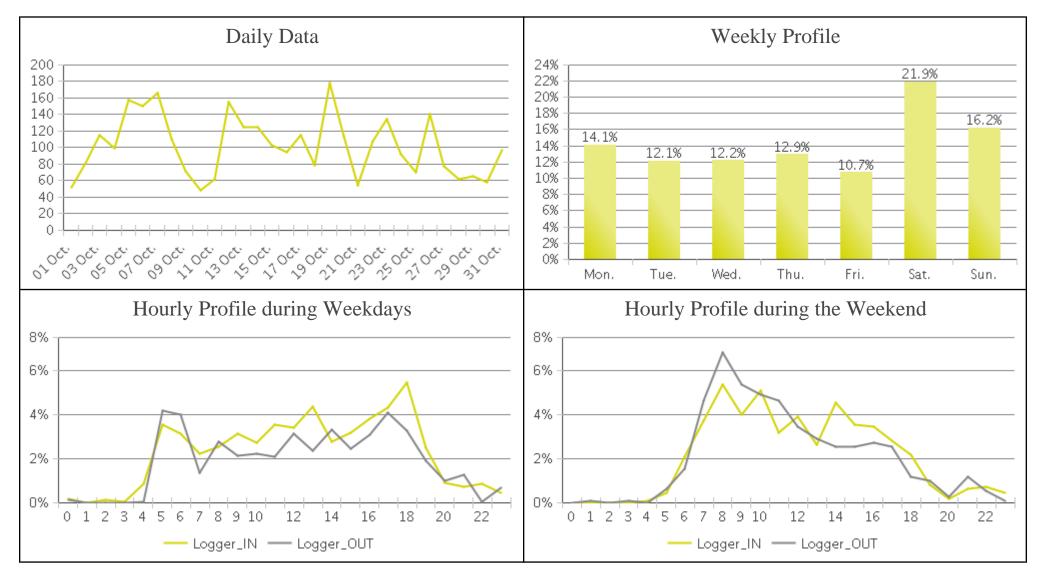

## **Boosalis (Pedestrians)**

Period Analyzed: Tuesday, October 01, 2019 to Thursday, October 31, 2019