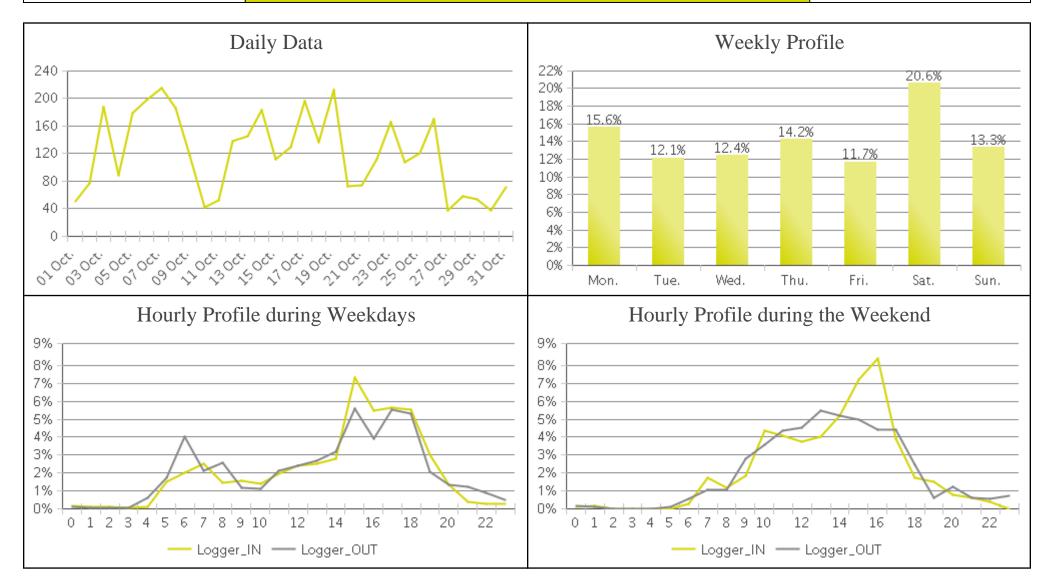

## **Boosalis (Cyclists)**

Period Analyzed: Tuesday, October 01, 2019 to Thursday, October 31, 2019