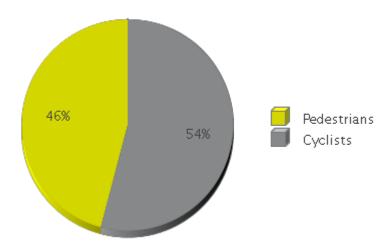

## **Boosalis**

Period Analyzed: Tuesday, October 01, 2019 to Thursday, October 31, 2019

|             | Total Traffic for<br>the Analyzed<br>Period | Daily Average | Busiest Day of<br>the Week | Distribution |     |
|-------------|---------------------------------------------|---------------|----------------------------|--------------|-----|
|             |                                             |               |                            | IN           | OUT |
| Pedestrians | 3,151                                       | 102           | Saturday                   | 53           | 47  |
| Cyclists    | 3,715                                       | 120           | Saturday                   | 50           | 50  |