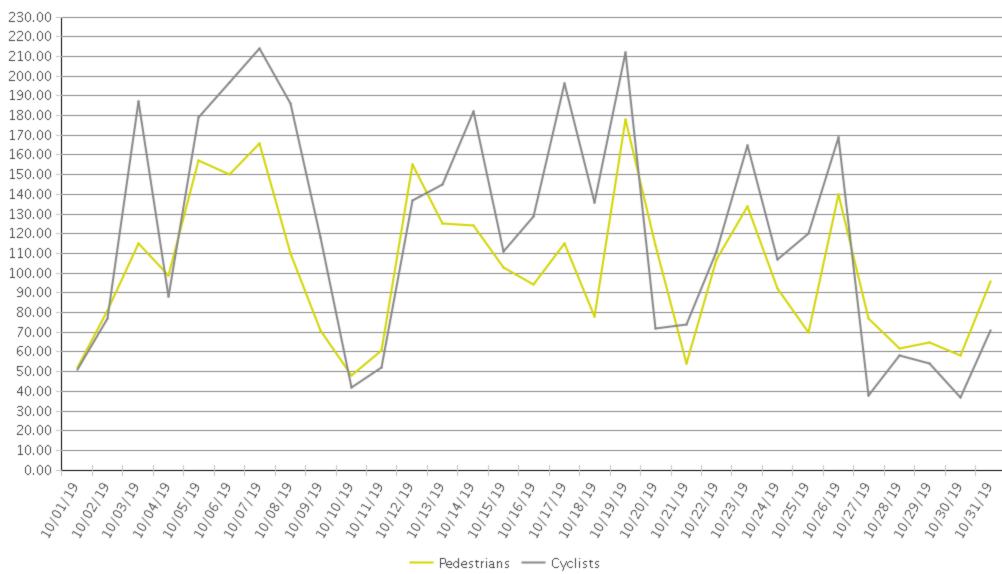

## **Boosalis**

Period Analyzed: Tuesday, October 01, 2019 to Thursday, October 31, 2019

|             | Total Traffic for<br>the Analyzed<br>Period | Daily Average | Busiest Day of<br>the Week | Distribution |     |
|-------------|---------------------------------------------|---------------|----------------------------|--------------|-----|
|             |                                             |               |                            | IN           | OUT |
| Pedestrians | 3,151                                       | 102           | Saturday                   | 53           | 47  |
| Cyclists    | 3,715                                       | 120           | Saturday                   | 50           | 50  |